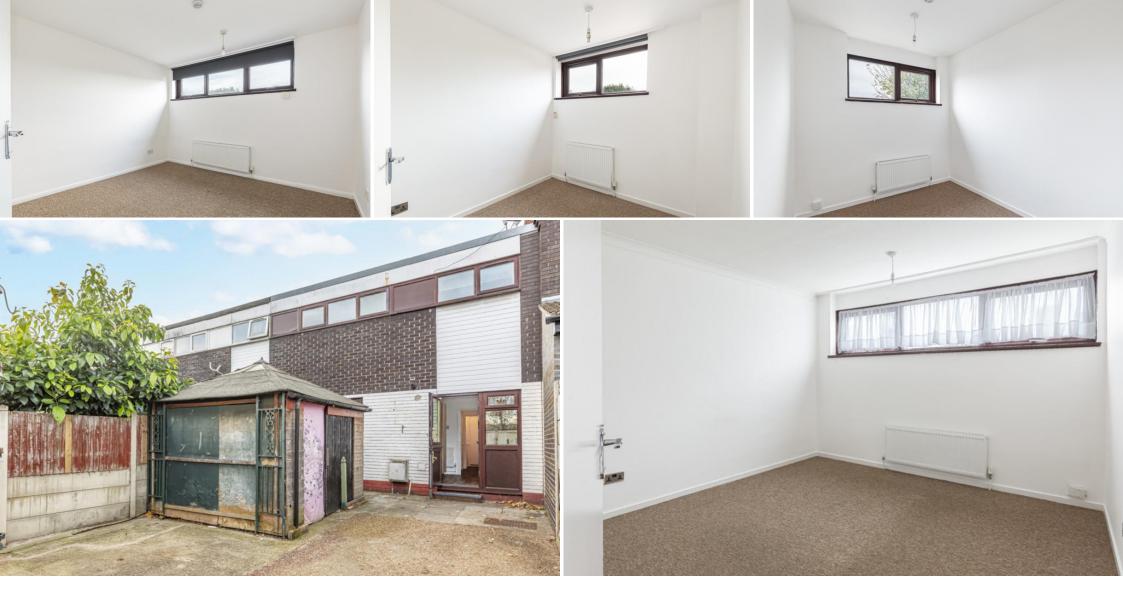

#### PROPERTY SUMMARY

With abundant living space throughout, this substantial four bedroom house offers beautiful features, front & rear garden and off-street parking for 2 cars with the rear garage.

Arranged over two floors the property comprises a light and spacious reception room, separate dining room, separate kitchen, four good-sized bedrooms, smart three piece bathroom, guest cloakroom, separate WC and off-street parking. The property additionally offers ample storage throughout.

#### PROPERTY FEATURES

- + Short Walk to Westfield
- + Parking For 2 Cars At The Rear
- + Quiet Cul De Sac
- + Rear Garage
- + Council Tax: Band D