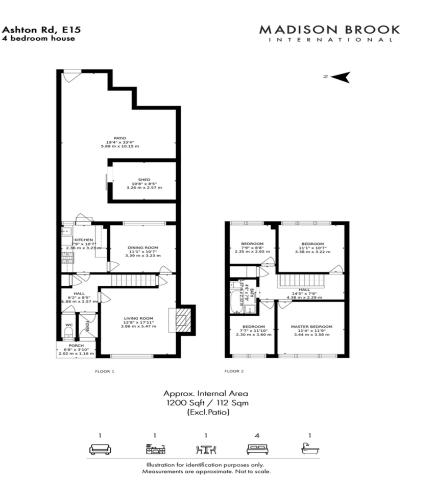

#### PROPERTY SUMMARY

With abundant living space throughout, this substantial four bedroom house offers beautiful features, front & rear garden and off-street parking for 2 cars with the rear garage.

Arranged over two floors the property comprises a light and spacious reception room, separate dining room, separate kitchen, four good-sized bedrooms, smart three piece bathroom, guest cloakroom, separate WC and off-street parking. The property additionally offers ample storage throughout.

### PROPERTY FEATURES

- + Four Bedroom House
- + Set Over 2 Floors
- + 1,200 Sq. Ft. Internally
- + Front & Rear Garden
- + Close to Stratford Underground Station