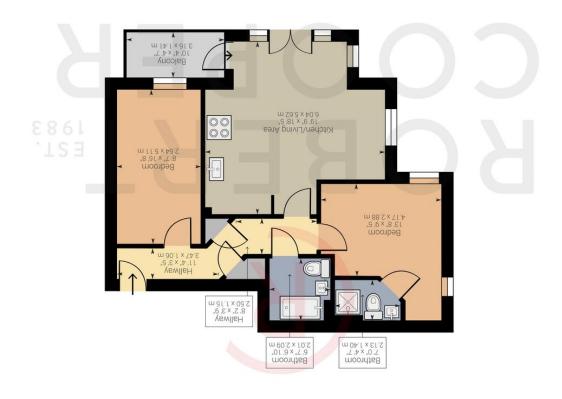

Powered by Giraffe360

Approximate net internal area: 782.7 ft² (831.76 ft²) / 72.72 m² (77.27 m²) While every attempt has been made to ensure accuracy, all measurements are approximate, not to scale. This floor plan is for illustrative purpose only and should be used as such by any prospective tenant or purchaser.

SUDBURY HILL, HA1 3SB

OFFERS IN EXCESS OF £425,000

A stunning 2 bed 2 bathroom apartment constructed in 2017in this sought after secure development and situated on the lower slopes of Harrow on the Hill. Features include gated entrance, allocated parking, private balcony, building warranty, long lease, ultra modern interiors, nearly 800 sq ft living accomodation, two double bedrooms, ensuite to master and no upper chain. The property has fantastic access to Sudbury Hill Piccadilly line train station, a short drive from the A40 both providing excellent access to central London and easy access to the highly coveted Harrow On The Hill.

Two Double Bedrooms

Two Bathrooms

Ultra Modern Interiors

Long Lease

First Floor

Gated Development

No Upper Chain

Private Balcony

**Building Warranty** 

Allocated Parking