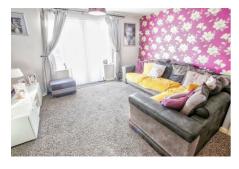

### Living Room 15'9" x 13'5" max

Includes radiator, French door to rear garden, to ceiling pendant lights, and access to understairs storage.