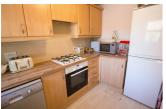

### Kitchen 10'11" x 6'4"

Includes double glazed window to front elevation, stainless steel sink with stainless steel mixer tap, rolltop worktops, range of wall and base units, integrated oven, gas hob, and overhead extractor, radiator, and ceiling pendant light.