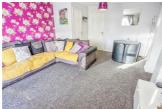

### Living Room 15'9" x 13'5" max

Includes radiator, French door to rear garden, to ceiling pendant lights, and access to understairs storage.