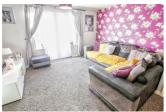

### Living Room 15'9" x 13'5" max

Includes radiator, French door to rear garden, to ceiling pendant lights, and access to understairs storage.