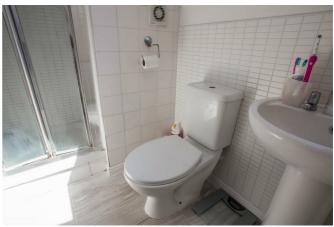

### **Bathroom**

Includes bath with stainless steel mixer taps and shower hose connection, pedestal sink with single steel taps, W. C, radiator, Ceiling pendant light, and extractor fan.

#### Ensuite

Includes enclosed shower cubicle, W. See, pedestal sink with taps, radiator, ceiling pendant light and spotlight, and Velux skylight window.