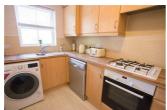

### Kitchen 10'11" x 6'4"

Includes double glazed window to front elevation, stainless steel sink with stainless steel mixer tap, rolltop worktops, range of wall and base units, integrated oven, gas hob, and overhead extractor, radiator, and ceiling pendant light.