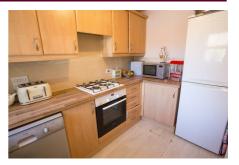

### Kitchen 10'11" x 6'4"

Includes double glazed window to front elevation, stainless steel sink with stainless steel mixer tap, rolltop worktops, range of wall and base units, integrated oven, gas hob, and overhead extractor, radiator, and ceiling pendant light.