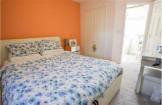

### **Bathroom**

Includes bath with stainless steel mixer taps and shower hose connection, pedestal sink with single steel taps, W. C, radiator, Ceiling pendant light, and extractor fan.

### Bedroom One 12'3" x 9'10"

Includes radiator, double glazed window to front elevation, airing cupboard, built-in wardrobe, ceiling pendant light, loft access, and door to ensuite.