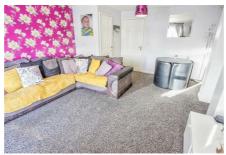

### Living Room 15'9" x 13'5" max

Includes radiator, French door to rear garden, to ceiling pendant lights, and access to understairs storage.