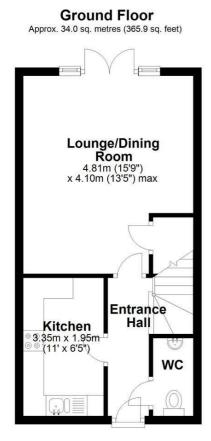

### **Ground Floor**

### Hallway

Access via door to front elevation. Includes doors to living room, kitchen, cloakroom, and stairs to first floor landing.

### Living Room 15'9" x 13'5" max

Includes radiator, French door to rear garden, to ceiling pendant lights, and access to understairs storage.

### Kitchen 10'11" x 6'4"

Includes double glazed window to front elevation, stainless steel sink with stainless steel mixer tap, rolltop worktops, range of wall and base units, integrated oven, gas hob, and overhead extractor, radiator, and ceiling pendant light.

### Cloakroom

Includes W. C, wash hand basin with stainless steel taps, and ceiling pendant light.