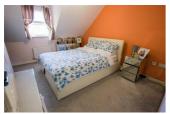

### Bedroom One 12'3" x 9'10"

Includes radiator, double glazed window to front elevation, airing cupboard, built-in wardrobe, ceiling pendant light, loft access, and door to ensuite.