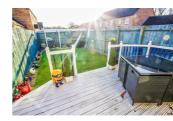

### External

To the front of the property is a small slate area with a section for bin storage. To the rear is an enclosed rear garden with decking area, laid to lawn, pebbled borders and privacy fencing surrounding.