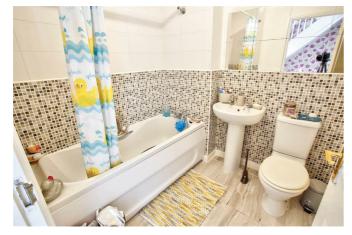

### **Bathroom**

Includes bath with stainless steel mixer taps and shower hose connection, pedestal sink with single steel taps, W. C, radiator, Ceiling pendant light, and extractor fan.