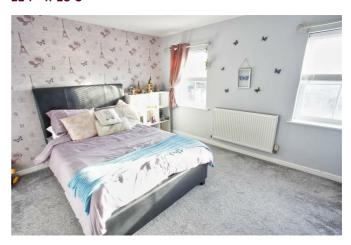

### Bedroom Two 11'7" x 13'5"

Includes two double glazed windows to rear elevation, radiator, and ceiling pendant light.

## Bedroom Three 8'5" x 13'5"

Includes two double glaze windows to the front elevation, radiator, and the ceiling pendant light.