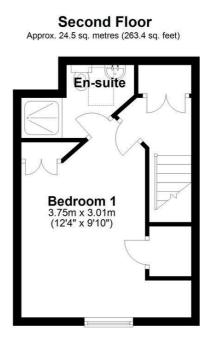

### Second floor

### Landing

Include ceiling pendant light, built-in storage cupboard which contains the condenser tank, and solar panel control unit, Velux skylight, with doors to bedroom one.

### Bedroom One 12'3" x 9'10"

Includes radiator, double glazed window to front elevation, airing cupboard, built-in wardrobe, ceiling pendant light, loft access, and door to ensuite.

#### Ensuite

Includes enclosed shower cubicle, W. See, pedestal sink with taps, radiator, ceiling pendant light and spotlight, and Velux skylight window.