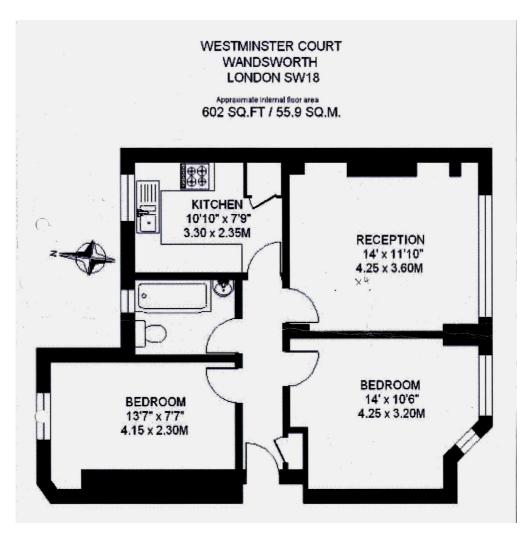

## 15 WESTMINSTER COURT

The apartment is located on the ground floor and benefits from spacious well laid out accommodation and briefly comprises two double bedrooms, southerly facing reception room, fully fitted kitchen and refurbished bathroom. The property boasts

lots of natural light and other features include access to communal gardens and an off street security gated car park.