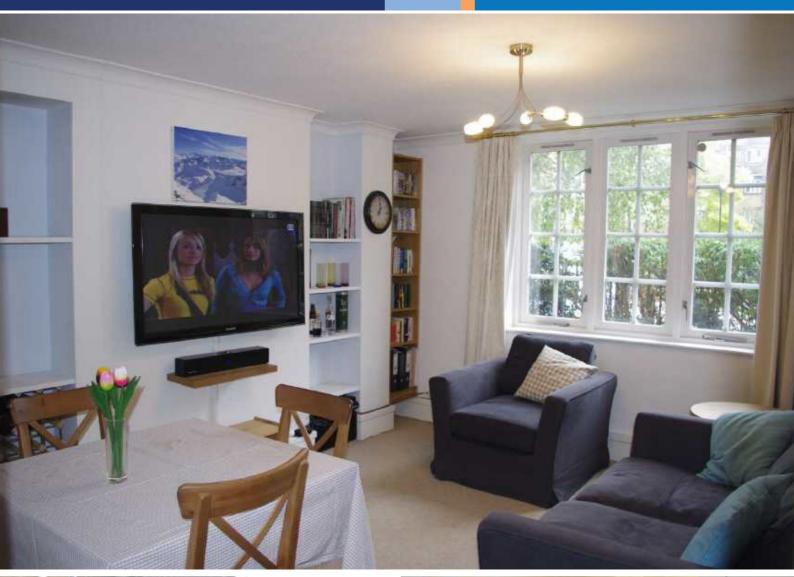

## 15 WESTMINSTER COURT

The apartment is located on the ground floor and benefits from spacious well laid out accommodation and briefly comprises two double bedrooms, southerly facing reception room, fully fitted kitchen and refurbished bathroom. The property boasts

lots of natural light and other features include access to communal gardens and an off street security gated car park.