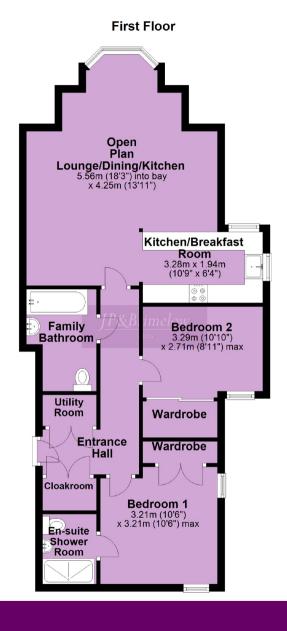

## Price: £195,000

\*\*VIDEO TOUR AVAILABLE\*\* A stylishly presented & immaculate, TWO DOUBLE-BEDROOMED, first floor apartment set within this attractive, modern, gated development positioned on a residential tree-lined road off Withington Road here in Whalley Range. Walking distance to Alexandra Park with its cycling and running routes, there are a selection of independent bars/restaurants nearby including The Hilary Step' bar and Jam Street Café' on Upper Chorlton Road. Tesco Metro is a five-minute walk on Withington Road and there are fantastic transport links giving you direct access into the City Centre. This stunning apartment offers well-designed accommodation throughout: a communal entrance hallway with a lift to all floors; a private entrance hallway with ample storage and a utility area; an impressive open-plan fitted kitchen/lounge/dining room, two double bedrooms; (the master with white en-suite shower-room); and an attractive white three-piece family bathroom. The apartment benefits from: allocated secure gated off-road parking to the rear; locked bike store; double-glazed windows; central heating; and well-established communal lawned gardens rear. Ideally suited to a young professional or a couple. Early viewing is highly recommended to avoid disappointment.