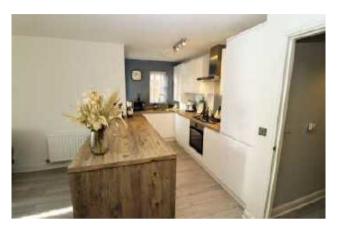

## Price: £195,000

\*\*VIDEO TOUR AVAILABLE\*\* A stylishly presented & immaculate, TWO DOUBLE-BEDROOMED, first floor apartment set within this attractive, modern, gated development positioned on a residential tree-lined road off Withington Road here in Whalley Range. Walking distance to Alexandra Park with its cycling and running routes, there are a selection of independent bars/restaurants nearby including The Hilary Step' bar and Jam Street Café' on Upper Chorlton Road. Tesco Metro is a five-minute walk on Withington Road and there are fantastic transport links giving you direct access into the City Centre. This stunning apartment offers well-designed accommodation throughout: a communal entrance hallway with a lift to all floors; a private entrance hallway with ample storage and a utility area; an impressive open-plan fitted kitchen/lounge/dining room, two double bedrooms; (the master with white en-suite shower-room); and an attractive white three-piece family bathroom. The apartment benefits from: allocated secure gated off-road parking to the rear; locked bike store; double-glazed windows; central heating; and well-established communal lawned gardens rear. Ideally suited to a young professional or a couple. Early viewing is highly recommended to avoid disappointment.