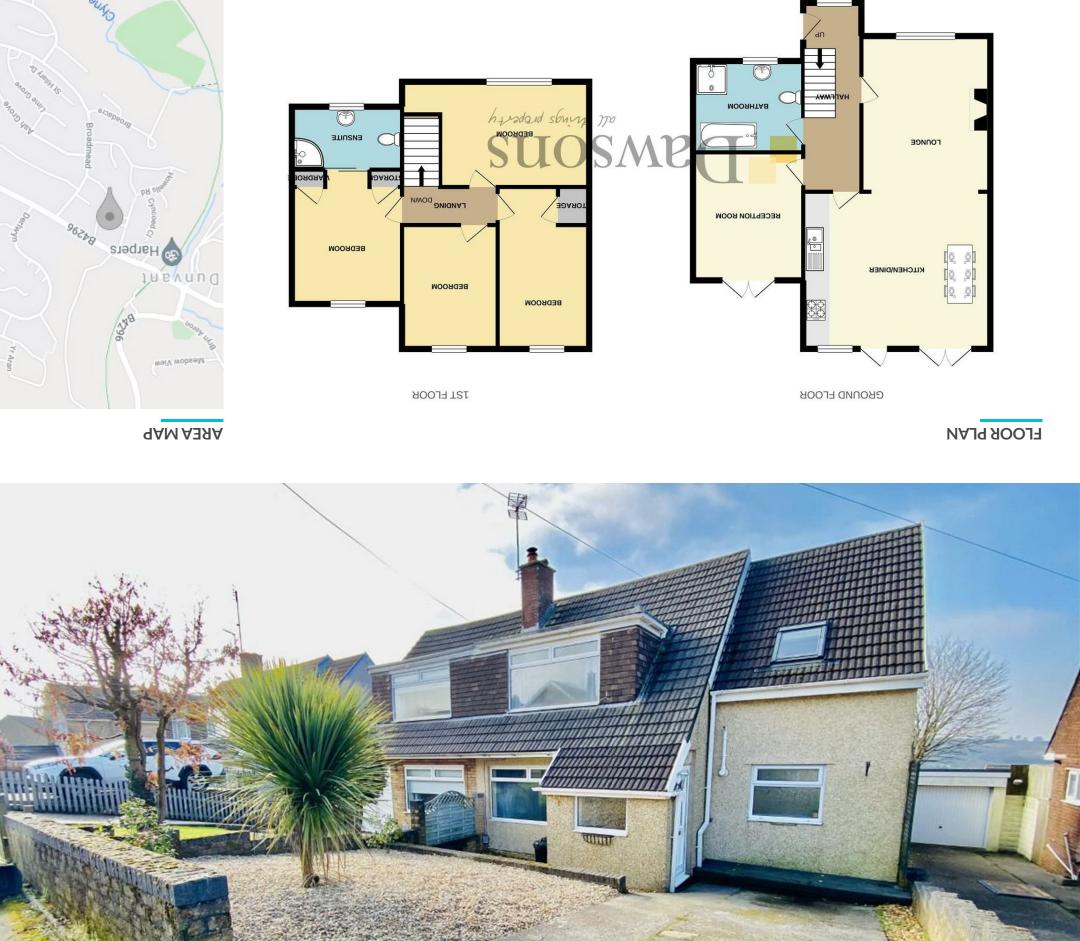

1202@ etsb qsM?

England & Wales

**EbC** 

**algood** 

atatements or representations of fact, but must satisfy themselves by inspection or otherwise as to their accuracy. No person in this firm's employment has the authority to make or give any representation These particulars, whilst believed to be accurate are set out as a general outline only for guidance and do not constitute any part of an offer or contract. Intending purchasers should not rely on them as

### **GENERAL INFORMATION**

A fantastic four bedroom dormer semi detached property set in the popular village of Dunvant, within easy access of local amenities including shops, bars, medical centre and well thought of primary schools as well as Olchfa comprehensive school. The property briefly comprises: entrance hallway, lounge open to kitchen/diner, snug/second reception room and bathroom to the ground floor. To the first floor are four bedrooms, master with en-suite shower room. Externally there is enclosed south facing rear garden with decking and storage shed and to the front, driveway parking with a low maintenance garden. Early viewing is highly recommended to fully appreciate what this property has to offer. EPC-C

#### **Ground Floor**

Hallway
19'1" x 5'4" (5.84 x 1.64)
The property is entered via a uPVC double glazed glass panel door. UPVC double glazed window to the front.
Stairs leading up to the first floor landing with under this stages curbonal below Padiator. Tiled flooring. stairs storage cupboard below. Radiator. Tiled flooring. Wood panelled walls.

# **Bathroom** 8'10" x 8'8" (2.71 x 2.65)

Four piece suite comprising low level WC, pedestal wash hand basin and step in shower cubicle. Cupboard housing the boiler. School style radiator. Part tiled walls. Ceiling spotlights. UPVC double glazed obscure glass window to the front.

 $\begin{array}{l} \textbf{Reception Room} \\ \textbf{11'4''} \times \textbf{8'10''} (3.47 \times 2.71) \\ \textbf{UPVC} \ double \ glazed \ patio \ doors \ to \ the \ rear. \ Radiator. \end{array}$ This room is ideal for use as a television room, snug, office or playroom.

# **Lounge** 14'10" x 10'2" (4.53 x 3.11)

UPVC double glazed window to the front. Feature fireplace with an ornate metal surround and marble hearth housing a coal effect fire. Radiator. Wood effect flooring. Open through to:

Dining Area 14'3" x 7'4" (4.35 x 2.26)
UPVC double glazed patio doors leading out onto the rear garden. Two radiators. Pendant ceiling light. Tiled flooring. Open through to:

### Kitchen

14'1" x 8'3" (4.30 x 2.54)

Fitted with a range of wall, base and drawer units with complementary work surface incorporating one and a half bowl sink unit with drainer and mixer tap. Range style cooker with four ring gas hob and warming plate, tiled splashback and extractor fan over. Integrated fridge freezer and dishwasher. Radiator. Space for a breakfast bar. Tiled flooring. Ceiling spotlights. UPVC double glazed window to the rear. UPVC double glazed door to the rear.

# First Floor

**Landing**Loft access hatch. Doors to all bedrooms.

#### Master Bedroom 12'10" x 8'10" (3.92 x 2.70)

UPVC double glazed window to the rear with panoramic countryside views. Radiator. Doors to storage cupboards/ wardrobe. Pendant ceiling light. Steps down to:

Ensuite Shower Room 8'11" x 4'8" (2.73 x 1.43) Three piece suite comprising low level WC, pedestal wash hand basin and step in shower cubicle. Heated towel rail. Radiator. Partly tiled walls. Vinyl flooring. 'Velux' window to the front

# Bedroom Two 16'1" x 9'10" (4.92 x 3.01) UPVC double glazed window to

### Bedroom Three

11'9" x 8'0" (3.60 x 2.44) UPVC double glazed window to the rear with panoramic countryside views. Radiator. Door into storage cupboard.

#### **Bedroom Four** 7'10" x 8'9" (2.40 x 2.68)

UPVC double glazed window to the rear providing far reaching countryside views. Radiator.

## Externally

Front

A low maintenance garden laid with stone chippings and a driveway providing parking for two vehicles.

A decked patio sitting area and steps down to a lawned south facing garden. Block built storage shed.