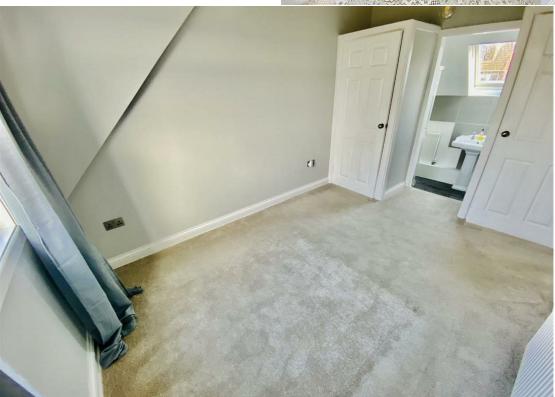

#### Master Bedroom 12'10" x 8'10" (3.92 x 2.70)

UPVC double glazed window to the rear with panoramic countryside views. Radiator. Doors to storage cupboards/ wardrobe. Pendant ceiling light. Steps down to:

Ensuite Shower Room 8'11" x 4'8" (2.73 x 1.43) Three piece suite comprising low level WC, pedestal wash hand basin and step in shower cubicle. Heated towel rail. Radiator. Partly tiled walls. Vinyl flooring. 'Velux' window to the front

# Bedroom Two 16'1" x 9'10" (4.92 x 3.01) UPVC double glazed window to

### Bedroom Three

11'9" x 8'0" (3.60 x 2.44) UPVC double glazed window to the rear with panoramic countryside views. Radiator. Door into storage cupboard.

#### **Bedroom Four** 7'10" x 8'9" (2.40 x 2.68)

UPVC double glazed window to the rear providing far reaching countryside views. Radiator.