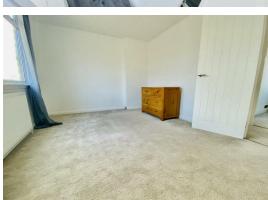

# Bedroom Two 16'1" x 9'10" (4.92 x 3.01) UPVC double glazed window to

### Bedroom Three

11'9" x 8'0" (3.60 x 2.44) UPVC double glazed window to the rear with panoramic countryside views. Radiator. Door into storage cupboard.

#### **Bedroom Four** 7'10" x 8'9" (2.40 x 2.68)

UPVC double glazed window to the rear providing far reaching countryside views. Radiator.