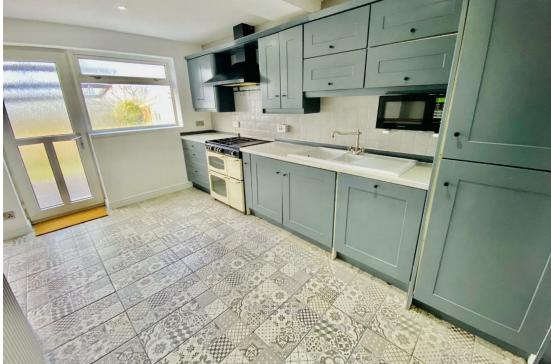

### Kitchen

14'1" x 8'3" (4.30 x 2.54)

Fitted with a range of wall, base and drawer units with complementary work surface incorporating one and a half bowl sink unit with drainer and mixer tap. Range style cooker with four ring gas hob and warming plate, tiled splashback and extractor fan over. Integrated fridge freezer and dishwasher. Radiator. Space for a breakfast bar. Tiled flooring. Ceiling spotlights. UPVC double glazed window to the rear. UPVC double glazed door to the rear.