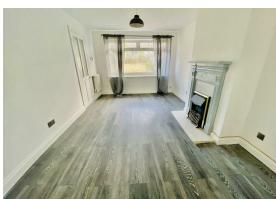

# **Lounge** 14'10" x 10'2" (4.53 x 3.11)

UPVC double glazed window to the front. Feature fireplace with an ornate metal surround and marble hearth housing a coal effect fire. Radiator. Wood effect flooring. Open through to: