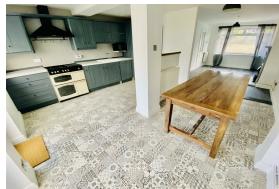

Dining Area 14'3" x 7'4" (4.35 x 2.26)
UPVC double glazed patio doors leading out onto the rear garden. Two radiators. Pendant ceiling light. Tiled flooring. Open through to:

### Kitchen

14'1" x 8'3" (4.30 x 2.54)

Fitted with a range of wall, base and drawer units with complementary work surface incorporating one and a half bowl sink unit with drainer and mixer tap. Range style cooker with four ring gas hob and warming plate, tiled splashback and extractor fan over. Integrated fridge freezer and dishwasher. Radiator. Space for a breakfast bar. Tiled flooring. Ceiling spotlights. UPVC double glazed window to the rear. UPVC double glazed door to the rear.