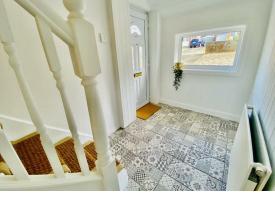

#### **Ground Floor**

Hallway
19'1" x 5'4" (5.84 x 1.64)
The property is entered via a uPVC double glazed glass panel door. UPVC double glazed window to the front.
Stairs leading up to the first floor landing with under this stages curbonal below Padiator. Tiled flooring. stairs storage cupboard below. Radiator. Tiled flooring. Wood panelled walls.