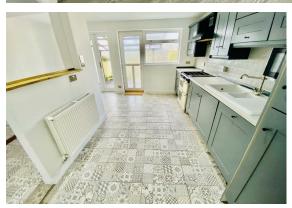

### Kitchen

14'1" x 8'3" (4.30 x 2.54)

Fitted with a range of wall, base and drawer units with complementary work surface incorporating one and a half bowl sink unit with drainer and mixer tap. Range style cooker with four ring gas hob and warming plate, tiled splashback and extractor fan over. Integrated fridge freezer and dishwasher. Radiator. Space for a breakfast bar. Tiled flooring. Ceiling spotlights. UPVC double glazed window to the rear. UPVC double glazed door to the rear.