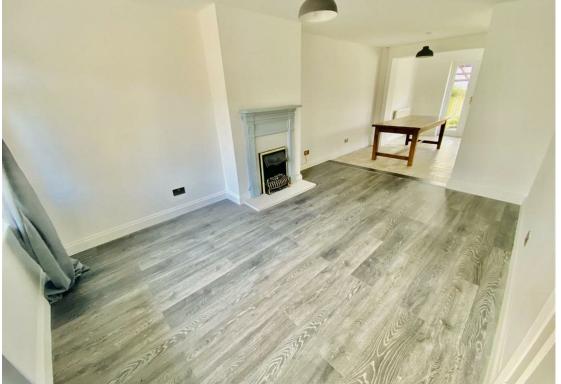

# **Lounge** 14'10" x 10'2" (4.53 x 3.11)

UPVC double glazed window to the front. Feature fireplace with an ornate metal surround and marble hearth housing a coal effect fire. Radiator. Wood effect flooring. Open through to:

Dining Area 14'3" x 7'4" (4.35 x 2.26)
UPVC double glazed patio doors leading out onto the rear garden. Two radiators. Pendant ceiling light. Tiled flooring. Open through to: