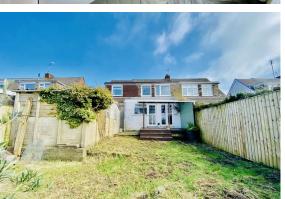

## Externally

Front

A low maintenance garden laid with stone chippings and a driveway providing parking for two vehicles.

A decked patio sitting area and steps down to a lawned south facing garden. Block built storage shed.