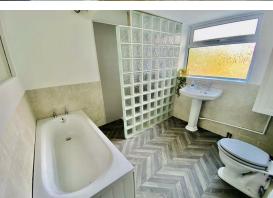

Ensuite Shower Room 8'11" x 4'8" (2.73 x 1.43) Three piece suite comprising low level WC, pedestal wash hand basin and step in shower cubicle. Heated towel rail. Radiator. Partly tiled walls. Vinyl flooring. 'Velux' window to the front