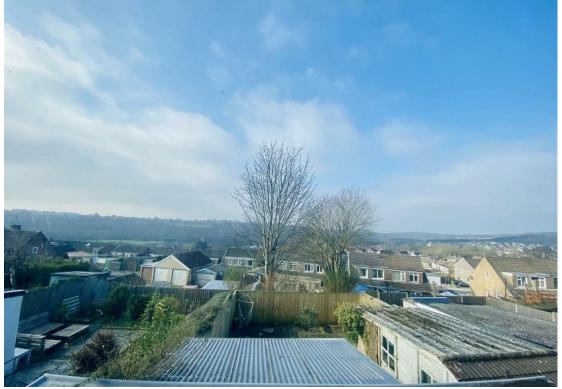

#### Master Bedroom 12'10" x 8'10" (3.92 x 2.70)

UPVC double glazed window to the rear with panoramic countryside views. Radiator. Doors to storage cupboards/ wardrobe. Pendant ceiling light. Steps down to:

### Bedroom Three

11'9" x 8'0" (3.60 x 2.44) UPVC double glazed window to the rear with panoramic countryside views. Radiator. Door into storage cupboard.

#### **Bedroom Four** 7'10" x 8'9" (2.40 x 2.68)

UPVC double glazed window to the rear providing far reaching countryside views. Radiator.