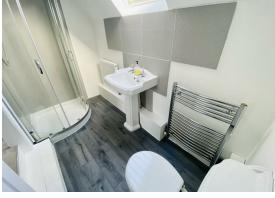

# **Bathroom** 8'10" x 8'8" (2.71 x 2.65)

Four piece suite comprising low level WC, pedestal wash hand basin and step in shower cubicle. Cupboard housing the boiler. School style radiator. Part tiled walls. Ceiling spotlights. UPVC double glazed obscure glass window to the front.