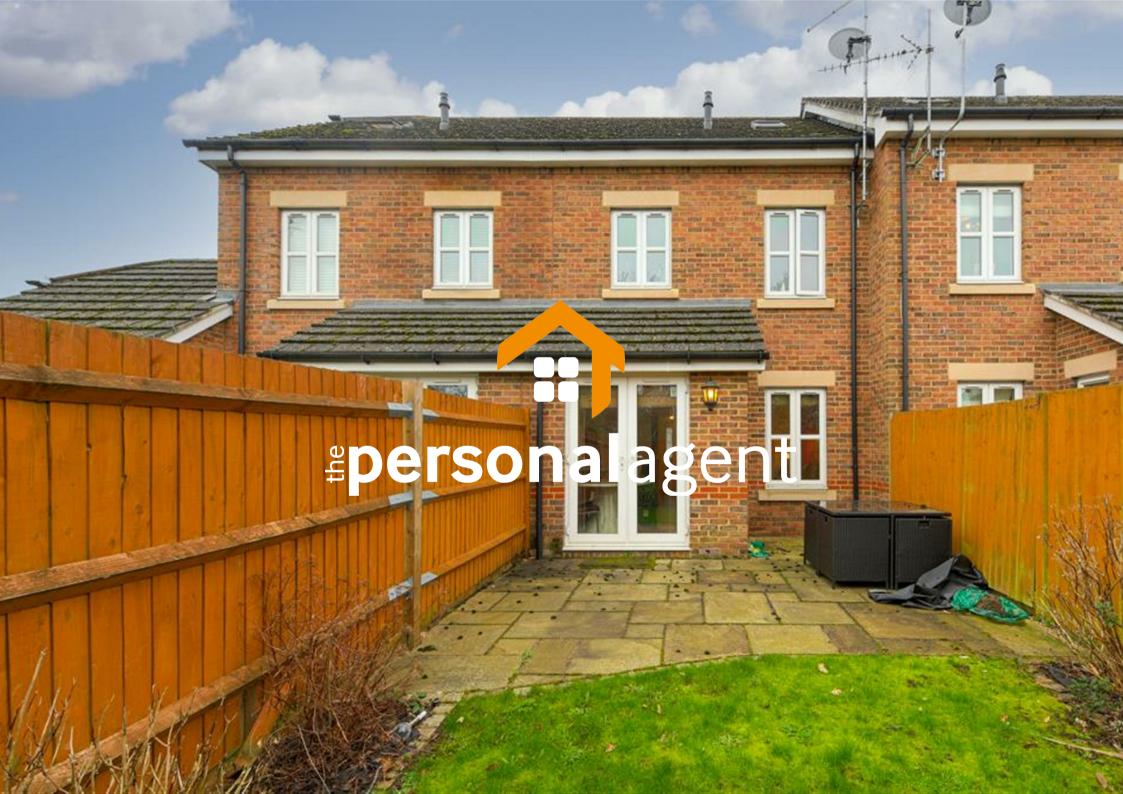

Outside to the front there is a garage and allocated parking, to the rear the garden is low maintenance with a patio across the rear of the property, ideal for al fresco dining, the remainder of the garden is laid to lawn with mature shrubs and a shed.