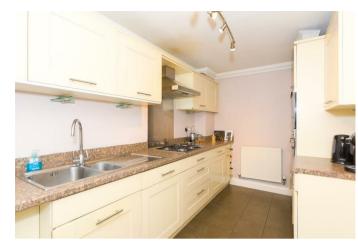

The property comprises an entrance hallway with

access to understairs storage and doors to; downstairs W/C, kitchen with front aspect bay window providing breakfast seating space, a range of eye and base level units, built-in how and eye level oven with space for fridge/freezer, rear aspect lounge/dining room with double doors opening onto the garden. On the first floor there are two bedrooms, both with built-in storage and a family bathroom, on the second floor is the master suite with built-in storage and an ensuite shower room.