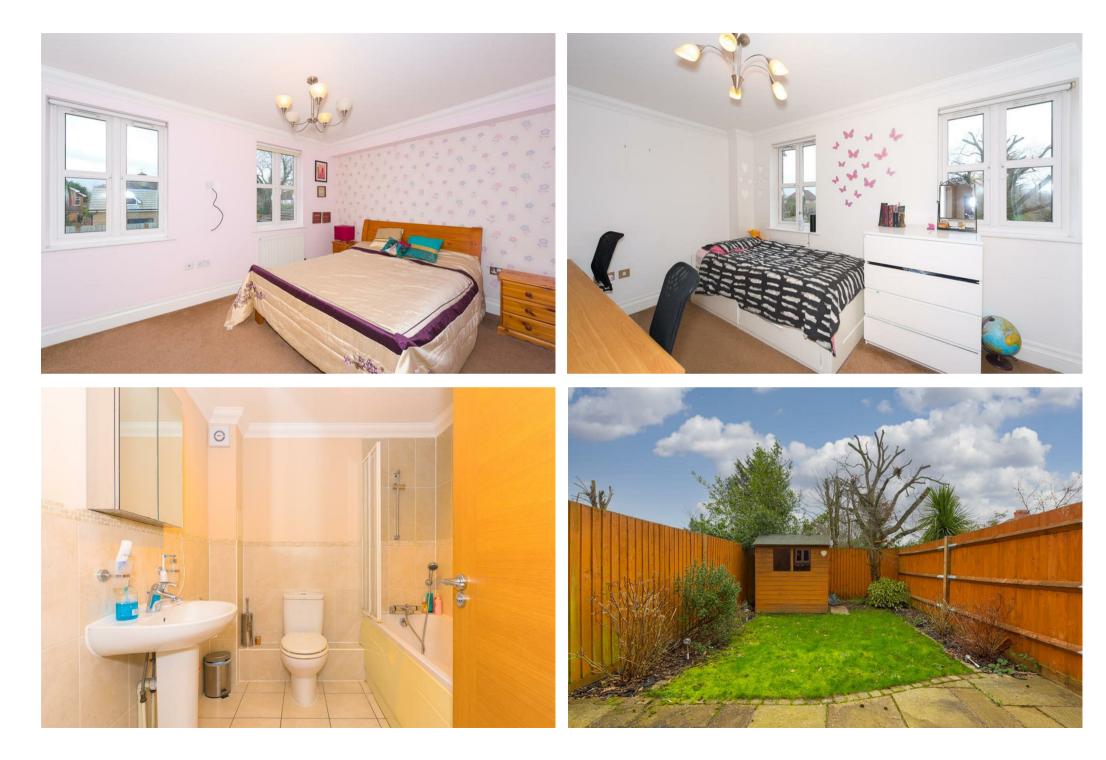

The property comprises an entrance hallway with

access to understairs storage and doors to; downstairs W/C, kitchen with front aspect bay window providing breakfast seating space, a range of eye and base level units, built-in how and eye level oven with space for fridge/freezer, rear aspect lounge/dining room with double doors opening onto the garden. On the first floor there are two bedrooms, both with built-in storage and a family bathroom, on the second floor is the master suite with built-in storage and an ensuite shower room.

Outside to the front there is a garage and allocated parking, to the rear the garden is low maintenance with a patio across the rear of the property, ideal for al fresco dining, the remainder of the garden is laid to lawn with mature shrubs and a shed.