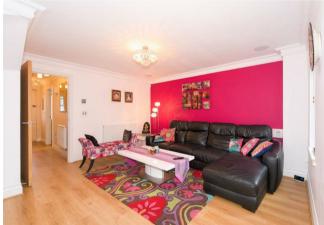

The property comprises an entrance hallway with

access to understairs storage and doors to; downstairs W/C, kitchen with front aspect bay window providing breakfast seating space, a range of eye and base level units, built-in how and eye level oven with space for fridge/freezer, rear aspect lounge/dining room with double doors opening onto the garden. On the first floor there are two bedrooms, both with built-in storage and a family bathroom, on the second floor is the master suite with built-in storage and an ensuite shower room.