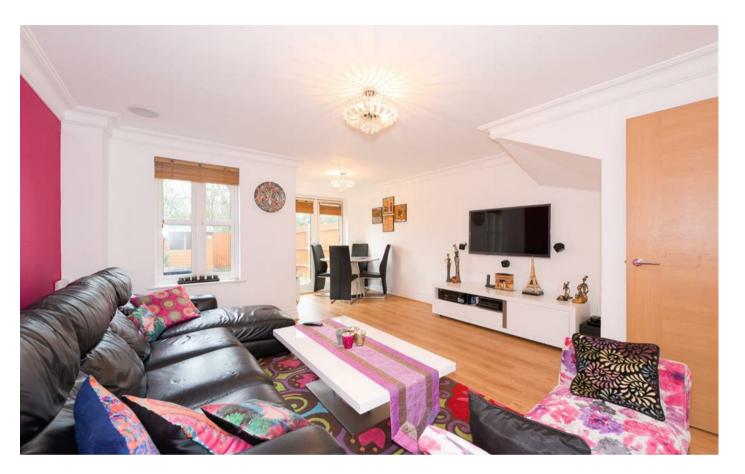

The property comprises an entrance hallway with

access to understairs storage and doors to; downstairs W/C, kitchen with front aspect bay window providing breakfast seating space, a range of eye and base level units, built-in how and eye level oven with space for fridge/freezer, rear aspect lounge/dining room with double doors opening onto the garden. On the first floor there are two bedrooms, both with built-in storage and a family bathroom, on the second floor is the master suite with built-in storage and an ensuite shower room.