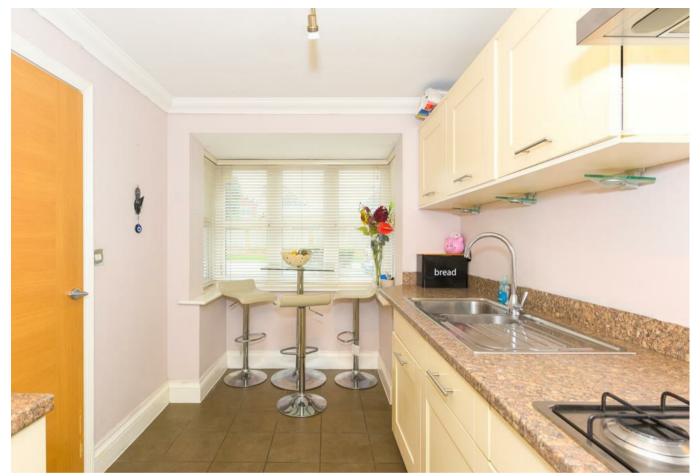

The property comprises an entrance hallway with

access to understairs storage and doors to; downstairs W/C, kitchen with front aspect bay window providing breakfast seating space, a range of eye and base level units, built-in how and eye level oven with space for fridge/freezer, rear aspect lounge/dining room with double doors opening onto the garden. On the first floor there are two bedrooms, both with built-in storage and a family bathroom, on the second floor is the master suite with built-in storage and an ensuite shower room.