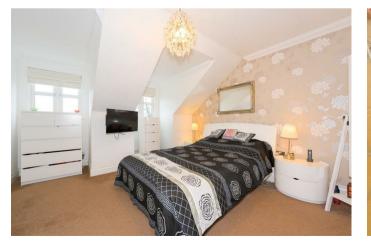

The property comprises an entrance hallway with

access to understairs storage and doors to; downstairs W/C, kitchen with front aspect bay window providing breakfast seating space, a range of eye and base level units, built-in how and eye level oven with space for fridge/freezer, rear aspect lounge/dining room with double doors opening onto the garden. On the first floor there are two bedrooms, both with built-in storage and a family bathroom, on the second floor is the master suite with built-in storage and an ensuite shower room.