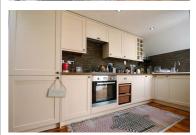

The property has been finished to a high standard throughout and comprised of a spacious living area, which is split in two parts with the kitchen offering a good selection of wall and base units, integrated gas hob/electric oven, fridge freezer and washing machine in addition to a dining area. The lounge offers ample space for relaxing. From the kitchen the conservatory is accessed which leads to the small balcony. This unique feature provides an additional seating area. The bathroom features a roll top bath with shower over, a featured tiled wall, stripped flooring and spotlights. A spiral staircase leads to a spacious, double bedroom in the attic with Velux windows and stripped floor boards. Viewing is essential to appreciate the high standard of accommodation on offer.

- Top Floor Apartment
- Recently Refurbished
- Stylish Kitchen
- Balcony
- Close to Both Universities
- One Double Bedroom
- Open Plan Living Area
- Stunning Bathroom
- Prime Central Location
- AVAIL 01/09/2021 31/08/2022