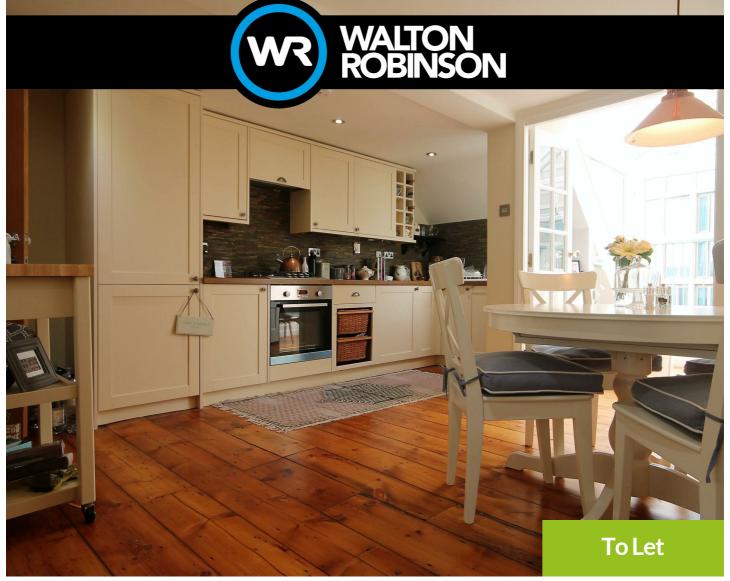

The property has been finished to a high standard throughout and comprised of a spacious living area, which is split in two parts with the kitchen offering a good selection of wall and base units, integrated gas hob/electric oven, fridge freezer and washing machine in addition to a dining area. The lounge offers ample space for relaxing. From the kitchen the conservatory is accessed which leads to the small balcony. This unique feature provides an additional seating area. The bathroom features a roll top bath with shower over, a featured tiled wall, stripped flooring and spotlights. A spiral staircase leads to a spacious, double bedroom in the attic with Velux windows and stripped floor boards. Viewing is essential to appreciate the high standard of accommodation on offer.