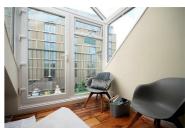

The property has been finished to a high standard throughout and comprised of a spacious living area, which is split in two parts with the kitchen offering a good selection of wall and base units, integrated gas hob/electric oven, fridge freezer and washing machine in addition to a dining area. The lounge offers ample space for relaxing. From the kitchen the conservatory is accessed which leads to the small balcony. This unique feature provides an additional seating area. The bathroom features a roll top bath with shower over, a featured tiled wall, stripped flooring and spotlights. A spiral staircase leads to a spacious, double bedroom in the attic with Velux windows and stripped floor boards. Viewing is essential to appreciate the high standard of accommodation on offer.

- Top Floor Apartment
- Recently Refurbished
- Stylish Kitchen
- Balcony
- Close to Both Universities
- One Double Bedroom
- Open Plan Living Area
- Stunning Bathroom
- Prime Central Location
- AVAIL 01/09/2021 31/08/2022