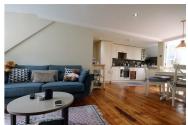

The property has been finished to a high standard throughout and comprised of a spacious living area, which is split in two parts with the kitchen offering a good selection of wall and base units, integrated gas hob/electric oven, fridge freezer and washing machine in addition to a dining area. The lounge offers ample space for relaxing. From the kitchen the conservatory is accessed which leads to the small balcony. This unique feature provides an additional seating area. The bathroom features a roll top bath with shower over, a featured tiled wall, stripped flooring and spotlights. A spiral staircase leads to a spacious, double bedroom in the attic with Velux windows and stripped floor boards. Viewing is essential to appreciate the high standard of accommodation on offer.

- Top Floor Apartment
- Recently Refurbished
- Stylish Kitchen
- Balcony
- Close to Both Universities
- One Double Bedroom
- Open Plan Living Area
- Stunning Bathroom
- Prime Central Location
- AVAIL 01/09/2021 31/08/2022