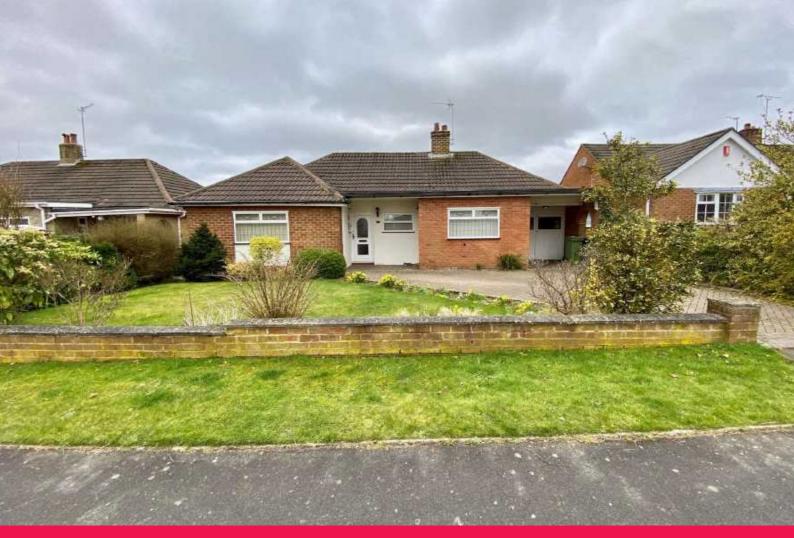

# 11 Diamond Ridge Barlaston, ST12 9DS

£425,000

A detached two bedroom bungalow in arguably one of the area's most popular and sought after 'bungalow locations', on the edge of Barlaston village with far reaching westerly views to the rear. The property offers good size accommodation with spacious hallway, large sitting room with adjoining upvc conservatory, modern breakfast kitchen, two bedrooms & bathroom. In good order throughout with gas central heating & upvc double glazed windows, single garage & carport. Good size well maintained garden with fabulous open views to the rear. Internal pictures and further details to follow. There will be no upward chain.

#### Outside

Block paved driveway with parking for 2/3 cars leading to a n attached and large single garage with twin wooden door. The garage has loft storage, light and power. Modern wall mounted Baxi gas central heating

boiler. Mature gardens front and rear which are mainly lawn with established trees, shrubs and flower beds. Paved patio area and fabulous open views to the rear looking out towards the hills of Tittensor Chase and Trentham in the distance.