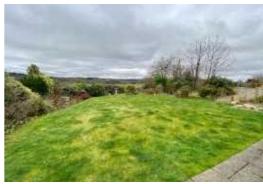

boiler. Mature gardens front and rear which are mainly lawn with established trees, shrubs and flower beds. Paved patio area and fabulous open views to the rear looking out towards the hills of Tittensor Chase and Trentham in the distance.