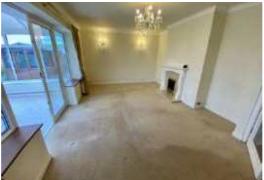

#### Lounge

A spacious sitting room which is to the rear of the bungalow with French doors opening through to the conservatory. Chimney breast with a period style surround, marble inset and hearth and living flame gas fire. Radiator.

### Conservatory

A large garden room / conservatory built on a brick base with upvc double glazed windows and roof panels and French doors opening to the patio area. Ceramic tiled floor. Radiator.