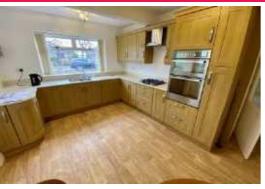

#### Dining Kitchen

A spacious kitchen with space for a dining table. The kitchen has been upgraded featuring a range of wall and base cabinets with oak doors and co ordinating granite style work surfaces with inset sink unit. Integrated appliances comprise: stainless steel gas hob with matching extractor hood, eye level electric double oven, integrated washing machine and midi size dish washer. Wood effect flooring. Radiator. Windows to the front and side, door to the side. Access hatch to loft space.