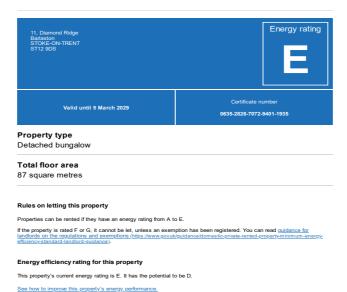

Energy performance certificate (EPC)

Energy performance certificate (EPC) - Find an energy certificate - GOV.UK

https://find-energy-certificate.digital.communities.govulvlenergy-certificate/0635-2826-7072-9401-1935