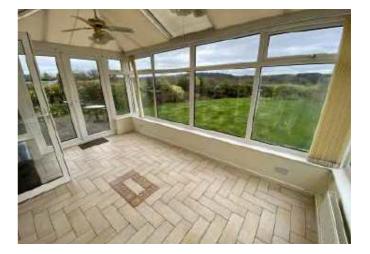

### Conservatory

A large garden room / conservatory built on a brick base with upvc double glazed windows and roof panels and French doors opening to the patio area. Ceramic tiled floor. Radiator.