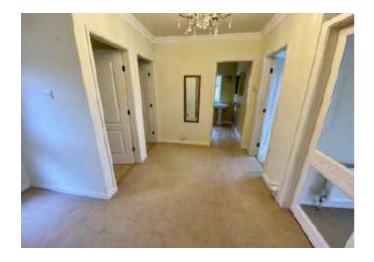

#### **Entrance Hall**

Spacious reception area with part glazed upvc front door, glazed double doors leading through to the lounge. Radiator.