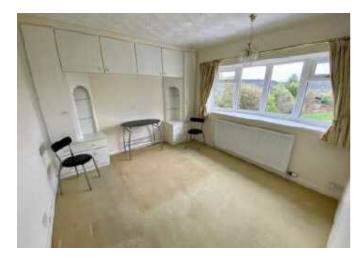

#### Bedroom 2

Double bedroom with window to the front. Built-in wardrobe. Radiator.