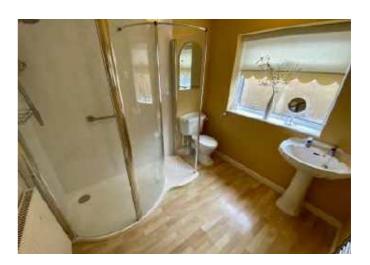

#### Shower Room

Modern shower room fitted with a white suite comprising: walk-in shower enclosure with glass screen and thermostatic shower, pedestal wash basin and WC. Part ceramic tiled walls, wood effect flooring. Radiator. Window to the side of the bungalow.