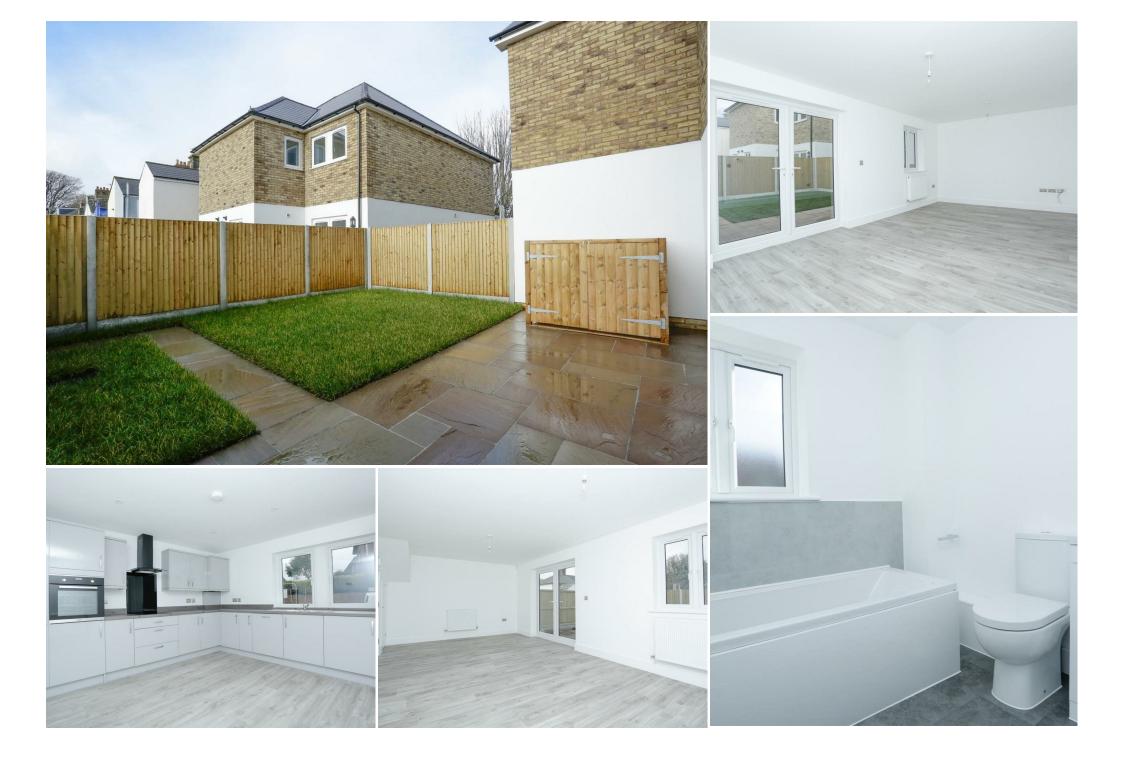

These beautifully done new homes offer a variation of two, three and four bedroom houses; all with integrated kitchen appliances, a downstairs cloakroom, patio doors which open out onto your own garden, built in wardrobes, bin sheds and parking.

## Kitchens

Crown Lifestyle Nova Kitchen in high gloss, choice of white, oyster or grey finish. Fully integrated dishwasher, washing machine, fan assisted oven and fridge freezer, ceramic hob and extract hood.

#### Bathrooms

Quality modern bathrooms suites (Ideal, Alterna & Lakes) including vanity units, LED mirrors and chrome towel rails.