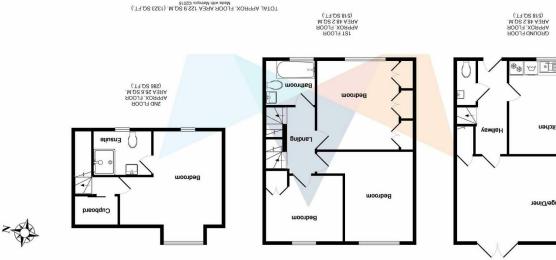

# **DESCRIPTION**

Entrance

Hallway

Kitchen

Lounge/Diner

First Floor

Bathroom

Bedroom One

Bedroom Two

Bedroom Three

External

Rear Garden