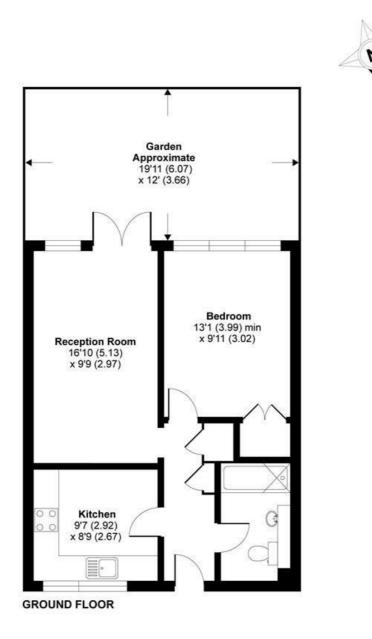

### Lockyer House, The Platt, London, SW15

APPROX. GROSS INTERNAL FLOOR AREA 532 SQ FT 49.4 SQ METRES

Whilst every attempt has been made to ensure the accuracy of the floor plan contained here, measurements of doors, windows and rooms are approximate and no responsibility is taken for any error, omission or misstatement. These plans are for representation purposes only as defined by RICS Code of Measuring Practice and should be used as such by any prospective purchaser. Specifically no guarantee is given on the total square footage of the property if quoted on this plan. Any figure given is for initial guidance only and should not be relied on as a basis of valuation.