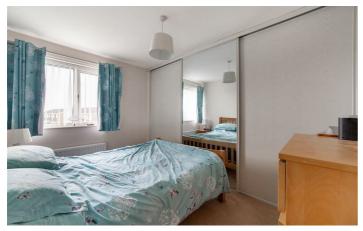

#### Master Bedroom

10'5" x 11'9" (3.2 x 3.6)

#### **Bedroom Two**

11'9" x 8'10" (3.6 x 2.7)