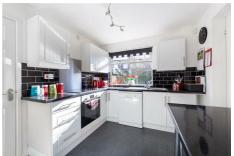

Accommodation briefly comprises; Entrance hallway, lounge with window to front which is open plan to the dining area, fully fitted kitchen and a separate utility area.

The first floor consists of; master bedroom, bedroom two, bedroom three and a family bathroom with a separate WC.

#### Kitchen

11'1" x 9'2" (3.4 x 2.8)