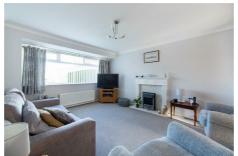

Accommodation briefly comprises; Entrance hallway, lounge with window to front which is open plan to the dining area, fully fitted kitchen and a separate utility area.

The first floor consists of; master bedroom, bedroom two, bedroom three and a family bathroom with a separate WC.

### Lounge Area

11'9" x 14'1" (3.6 x 4.3)