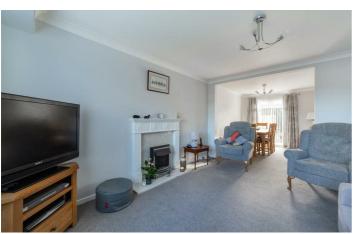

### Lounge Area

11'9" x 14'1" (3.6 x 4.3)

### **Dining Area**

10'9" x 8'10" (3.3 x 2.7)