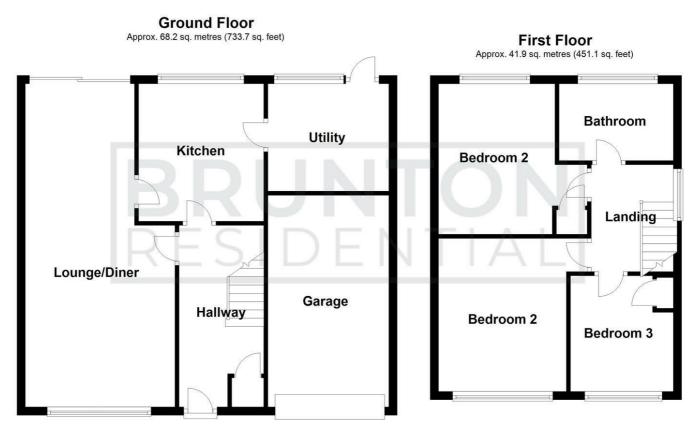

### Floor Plan

Total area: approx. 110.1 sq. metres (1184.7 sq. feet)

All measurements are approximate and are for illustration only. Plan produced using PlanUp.

These particulars, whilst believed to be accurate are set out as a general outline only for guidance and do not constitute any part of an offer or contract. Intending purchasers should not rely on them as statements of representation of fact, but must satisfy themselves by inspection or otherwise as to their accuracy. No person in this firms employment has the authority to make or give any representation or warranty in respect of the property.