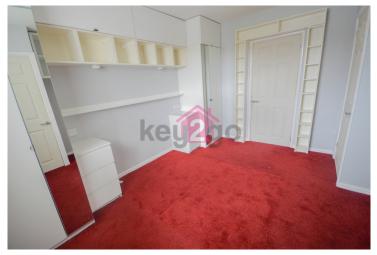

#### BEDROOM I

10' 9"  $\times$  12' 6" (3.30m  $\times$  3.83m) With carpet flooring, painted walls and fitted cupboards. Ceiling light, radiator and window.

#### **BEDROOM 2**

9' 10" x 10' 11" (3.02m x 3.33m)

A second bedroom which is currently used as dining space with carpet flooring and neutral decor. Ceiling light, radiator and window. Door to storage cupboard with electric.