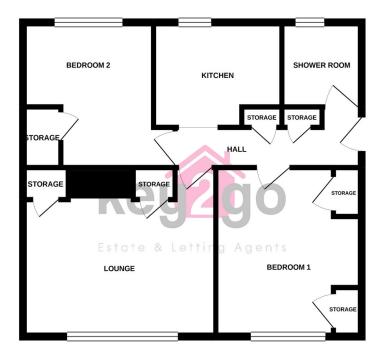

#### HALLWAY

Enter into spacious hallway with doors to lounge, two bedrooms, shower room, two storage cupboards one with space for washing machine and other used as a coat cupboard and opening to kitchen.

#### LOUNGE

14' 8" x 12' 5" (4.49m x 3.80m)

A spacious lounge with carpet flooring and feature wallpapered wall. Ceiling light, wall lights, radiator and window. Doors to two storage cupboards.

#### BEDROOM I

10' 9"  $\times$  12' 6" (3.30m  $\times$  3.83m) With carpet flooring, painted walls and fitted cupboards. Ceiling light, radiator and window.

#### **BEDROOM 2**

9' 10" x 10' 11" (3.02m x 3.33m)

A second bedroom which is currently used as dining space with carpet flooring and neutral decor. Ceiling light, radiator and window. Door to storage cupboard with electric.

#### SHOWER ROOM

5' 4" x 6' 3" (1.64m x 1.92m)

A modern shower room comprising of shower cubicle with over head shower, vanity unit with wash basin and WC. Obscure glass window, ladder style radiator, tiled walls and flooring.