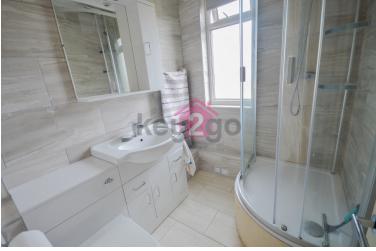

#### SHOWER ROOM

5' 4" x 6' 3" (1.64m x 1.92m)

A modern shower room comprising of shower cubicle with over head shower, vanity unit with wash basin and WC. Obscure glass window, ladder style radiator, tiled walls and flooring.