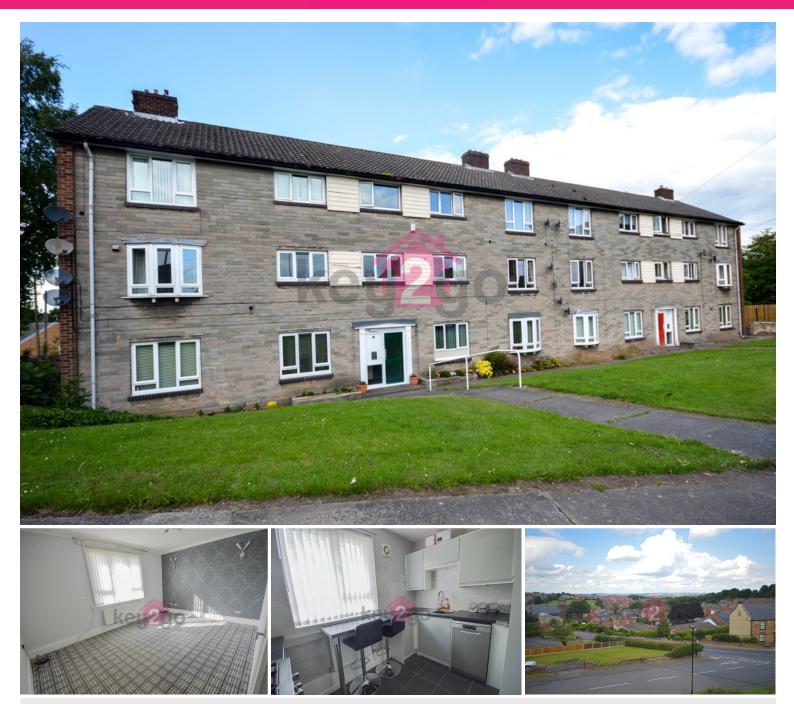

Don't miss your opportunity to purchase this two bedroom apartment situation in the highly sought after village of Mosborough! Having amazing views over Sheffield and modern kitchen and bathroom. This property is positioned close to great local amenities and well placed for commuting to Sheffield City Centre and access to the MI road network. Ideal for first time buyers or investor!

# **Property Description**

Don't miss your opportunity to purchase this two bedroom apartment situation in the highly sought after village of Mosborough! Having amazing views over Sheffield and modern kitchen and bathroom. This property is positioned close to great local amenities and well placed for commuting to Sheffield City Centre and access to the MI road network. Ideal for first time buyers or investor!

#### LOUNGE

14' 8" x 12' 5" (4.49m x 3.80m)

A spacious lounge with carpet flooring and feature wallpapered wall. Ceiling light, wall lights, radiator and window. Doors to two storage cupboards.

#### BEDROOM I

10' 9"  $\times$  12' 6" (3.30m  $\times$  3.83m) With carpet flooring, painted walls and fitted cupboards. Ceiling light, radiator and window.

#### **BEDROOM 2**

9' 10" x 10' 11" (3.02m x 3.33m)

A second bedroom which is currently used as dining space with carpet flooring and neutral decor. Ceiling light, radiator and window. Door to storage cupboard with electric.

#### SHOWER ROOM

5' 4" x 6' 3" (1.64m x 1.92m)

A modern shower room comprising of shower cubicle with over head shower, vanity unit with wash basin and WC. Obscure glass window, ladder style radiator, tiled walls and flooring.