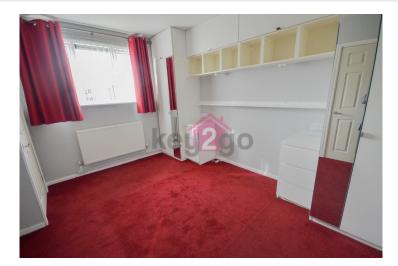

#### BEDROOM I

10' 9"  $\times$  12' 6" (3.30m  $\times$  3.83m) With carpet flooring, painted walls and fitted cupboards. Ceiling light, radiator and window.

#### **BEDROOM 2**

9' 10" x 10' 11" (3.02m x 3.33m)

A second bedroom which is currently used as dining space with carpet flooring and neutral decor. Ceiling light, radiator and window. Door to storage cupboard with electric.