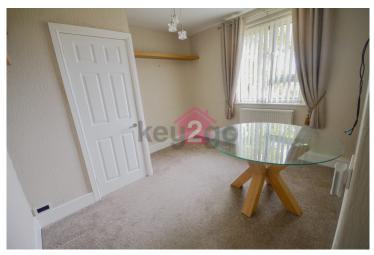

#### **BEDROOM 2**

9' 10" x 10' 11" (3.02m x 3.33m)

A second bedroom which is currently used as dining space with carpet flooring and neutral decor. Ceiling light, radiator and window. Door to storage cupboard with electric.