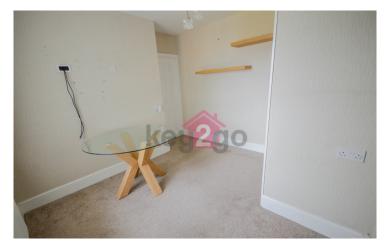

#### **BEDROOM 2**

9' 10" x 10' 11" (3.02m x 3.33m)

A second bedroom which is currently used as dining space with carpet flooring and neutral decor. Ceiling light, radiator and window. Door to storage cupboard with electric.