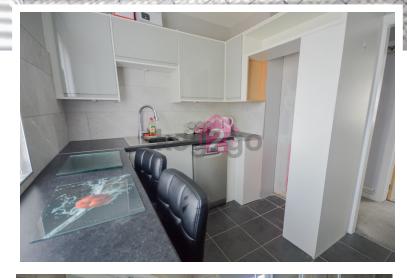

#### KITCHEN

#### 9' 9" x 7' 4" (2.98m x 2.25m)

Fitted with ample wall and base units, contrasting worktops which extends to breakfast bar and sink with hose tap. Under counter space for dishwasher, chimney hood extractor fan and wall mounted boiler. Space for full height fridge/freezer and range cooker Ceiling light, radiator and window. Under plinth lighting, tiled flooring and walls.