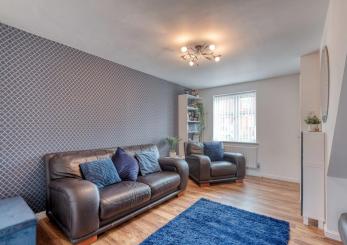

## Description:

The accommodation, which benefits from offering two boarded loft spaces, briefly comprises:- Entrance porch, hallway with stairs rising to first floor, spacious lounge, kitchen/ diner with door to garden, fitted with a range of wall and base units with integrated oven and gas hob. To the first floor are the master bedroom, double bedroom two with built-in wardrobes and the bathroom, all leading off a central landing. The property further offers an ideal home office space with storage room, (formerly the garage).

# **Room Dimensions:**

Lounge: 12' 7" x 13' 10" (3.85m x 4.24m) max

**Kitchen/Diner:** 9' 3" × 12' 7" (2.82m × 3.85m)

**Office:** 7' 8" x 12' 9" (2.35m x 3.91m)

**Storage:** 5' 6" x 8' 2" (1.70m x 2.50m)

Stairs To First Floor Landing