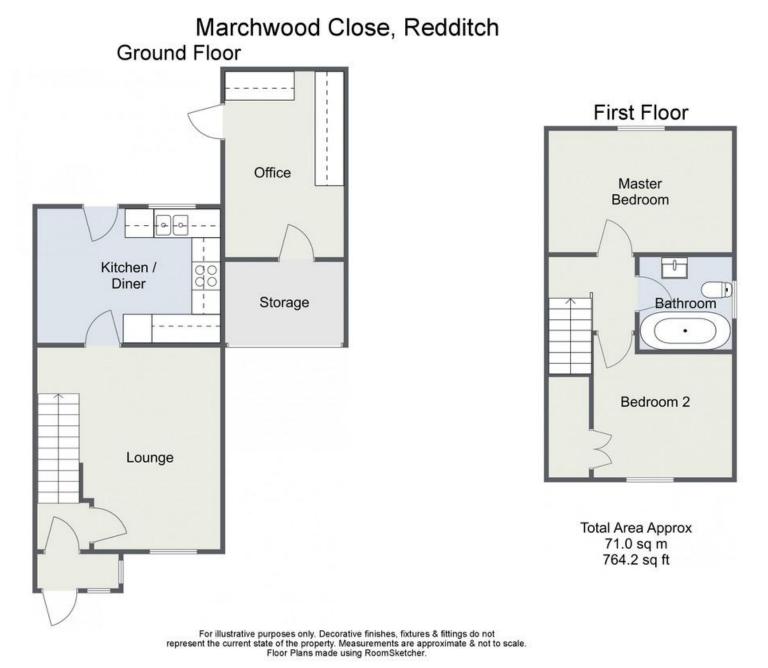

## Description:

The accommodation, which benefits from offering two boarded loft spaces, briefly comprises:- Entrance porch, hallway with stairs rising to first floor, spacious lounge, kitchen/ diner with door to garden, fitted with a range of wall and base units with integrated oven and gas hob. To the first floor are the master bedroom, double bedroom two with built-in wardrobes and the bathroom, all leading off a central landing. The property further offers an ideal home office space with storage room, (formerly the garage).

# **Room Dimensions:**

Lounge: 12' 7" x 13' 10" (3.85m x 4.24m) max

**Kitchen/Diner:** 9' 3" × 12' 7" (2.82m × 3.85m)

**Office:** 7' 8" x 12' 9" (2.35m x 3.91m)

**Storage:** 5' 6" x 8' 2" (1.70m x 2.50m)

Stairs To First Floor Landing

**Master Bedroom:** 12' 7" x 8' 4" (3.85m x 2.55m)

**Bedroom Two:** 9' 8" x 9' 6" (2.97m x 2.90m) max

**Bathroom:** 6' 4" x 6' 4" (1.94m x 1.94m)

EPC: D Council Tax Band: C Tenure: Freehold

For more information on Marchwood Close or to arrange a viewing, please call the Redditch Office on 01527 540 654