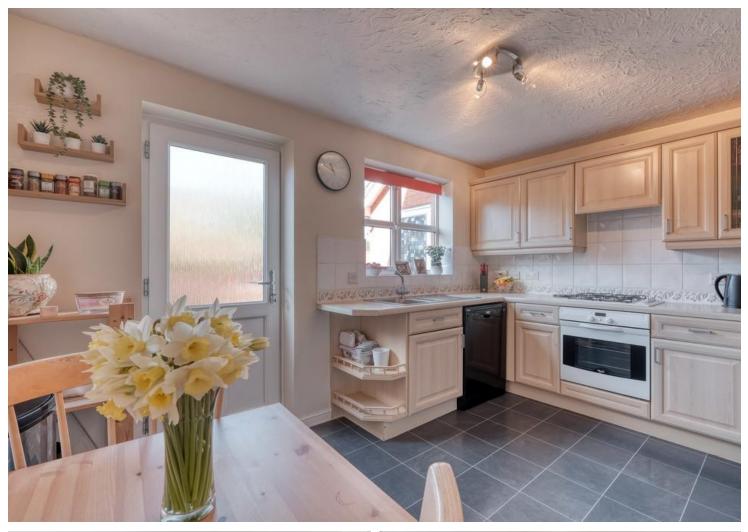

## Description:

The accommodation, which benefits from offering two boarded loft spaces, briefly comprises:- Entrance porch, hallway with stairs rising to first floor, spacious lounge, kitchen/ diner with door to garden, fitted with a range of wall and base units with integrated oven and gas hob. To the first floor are the master bedroom, double bedroom two with built-in wardrobes and the bathroom, all leading off a central landing. The property further offers an ideal home office space with storage room, (formerly the garage).

# **Room Dimensions:**

Lounge: 12' 7" x 13' 10" (3.85m x 4.24m) max

**Kitchen/Diner:** 9' 3" × 12' 7" (2.82m × 3.85m)

**Office:** 7' 8" x 12' 9" (2.35m x 3.91m)

**Storage:** 5' 6" x 8' 2" (1.70m x 2.50m)

Stairs To First Floor Landing