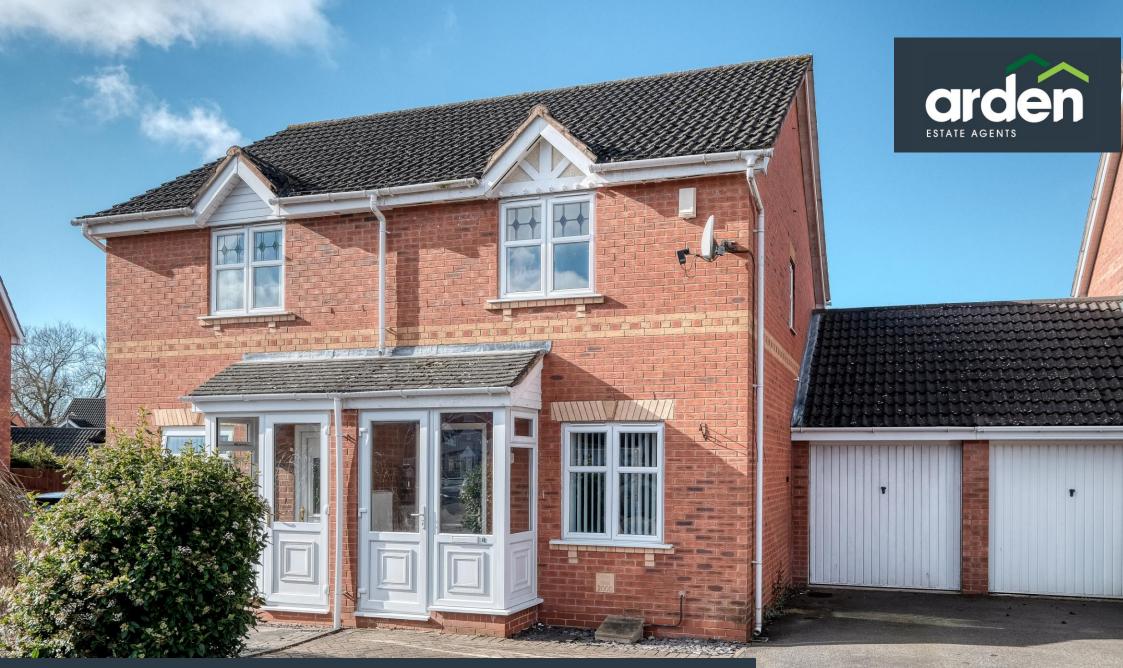

Marchwood Close, Brockhill, Redditch, B97 6TX | Offers In Excess Of £200,000 Two Bedroom Semi Detached House

#### Summary:

A very well presented two double bedroom semidetached house, with driveway parking, offering modern internal accommodation with an ideal home office space and beautifully maintained south-facing rear garden, situated in Brockhill, Redditch.

## Description:

The accommodation, which benefits from offering two boarded loft spaces, briefly comprises:- Entrance porch, hallway with stairs rising to first floor, spacious lounge, kitchen/ diner with door to garden, fitted with a range of wall and base units with integrated oven and gas hob. To the first floor are the master bedroom, double bedroom two with built-in wardrobes and the bathroom, all leading off a central landing. The property further offers an ideal home office space with storage room, (formerly the garage).