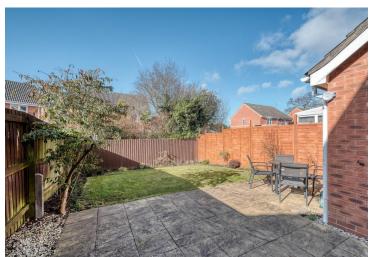

### Outside:

The property enjoys a beautifully maintained southfacing rear garden, mainly laid to lawn with paved patio and planted borders to fenced boundaries.