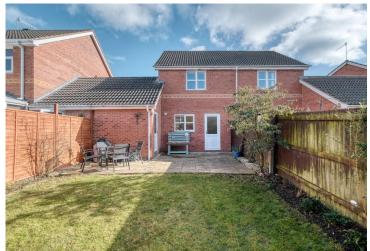

### Outside:

The property enjoys a beautifully maintained southfacing rear garden, mainly laid to lawn with paved patio and planted borders to fenced boundaries.