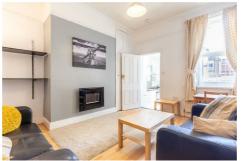

The property is well presented, internally comprising: entrance hall, lounge, kitchen, bathroom with shower over bath, 2 large double bedrooms, externally the property has a private yard to the rear and on street parking to the front. Benefits include double glazing and gas central heating.