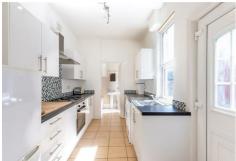

The property is well presented, internally comprising: entrance hall, lounge, kitchen, bathroom with shower over bath, 2 large double bedrooms, externally the property has a private yard to the rear and on street parking to the front. Benefits include double glazing and gas central heating.