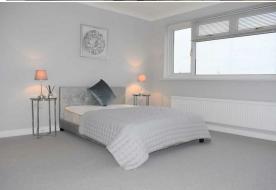

# Bedroom One 12'06" x 13'0" (3.81 x 3.96)

Double glazed window to front with seaviews. Radiator. Coving to ceiling. Door to: