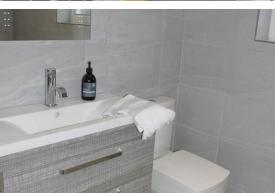

### Ensuite

Fitted with a three piece suite comprising, wc, wash hand basin into vanity unit and shower cubicle with electric shower. Wall mounted chrome heated towel rail. Tiled walls. Tiled flooring.