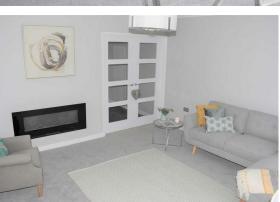

#### WC

Fitted with a two piece suite comprising wc and wash hand basin. Tiled wall. Tiled flooring. Double glazed window to side.

Lounge 13'2" x 14'0" (4.01 x 4.27)

Double glazed window to front with partial seaviews.
Inset electric feature fire. Modern upright radiator.
Coving to ceiling. French door into dining area.