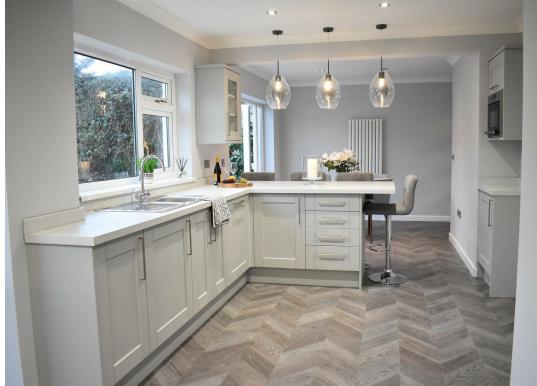

# Kitchen

**Kitchen**19'06" x 10'06" (5.94 x 3.20)
Fitted with a range of wall and base units with work surfaces over. Stainless steel sink with drainer unit and mixer tap over. Inset four ring electric hob with oven under and extractor hood over. wall mounted integrated microwave. Integrated dishwasher, fridge/freezer and washing machine. Coving and spotlights to ceiling. Laminate wood effect flooring. Modern upright radiator. Double glazed windows to rear. Double glazed door to garden. Door to garage. Open plan into: