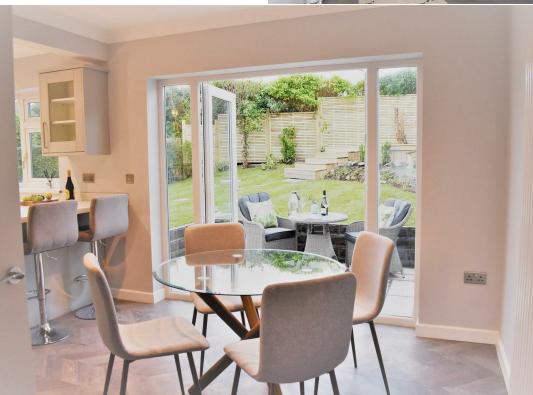

# **Dining Area** 10'02" x 9'07" (3.10 x 2.92)

Double glazed french door to patio seating area and garden, Modern upright radiator. Coving and spotlights to ceiling. Laminate wood effect flooring.