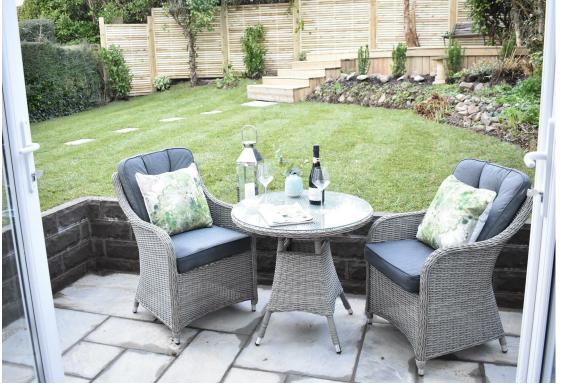

# **Dining Area** 10'02" x 9'07" (3.10 x 2.92)

Double glazed french door to patio seating area and garden, Modern upright radiator. Coving and spotlights to ceiling. Laminate wood effect flooring.

## To The Rear

Enclosed garden area laid to lawn with elevated decked seating area along with patio seating area. Side