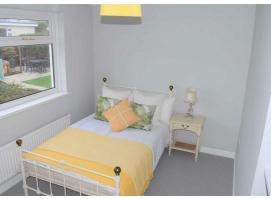

Bedroom Two 36'1" x 8'04" (11 x 2.54) Double glazed window to rear. Coving to ceiling. Radiator. Bathroom

Fitted with a three piece suite comprising: wc, wash hand basin into vanity unit and P-shaped bath with electric shower over. Spotlights to ceiling. Tiled flooring. Tiled walls. Frosted glass double glazed window to rear.