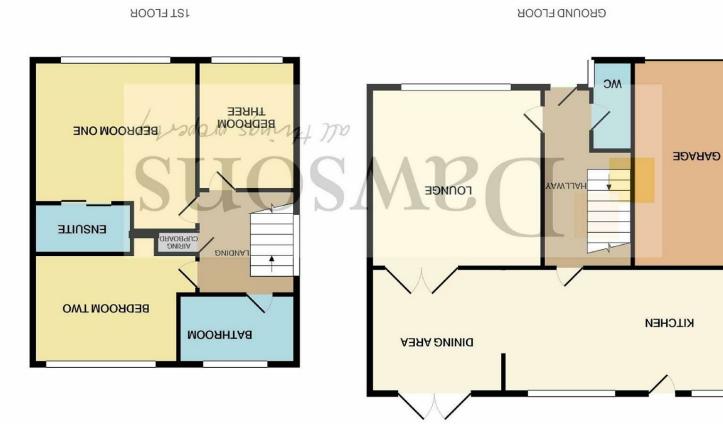

#### **GENERAL INFORMATION**

An opportunity to purchase a recently renovated delightful detached three bedroom home. Positioned in a picturesque setting enjoying panoramic sea views from the elevated front aspect. The property is ideally situated close to cliff path walks, the bustling seaside village of Mumbles and local beaches. The accommodation itself briefly comprises: entrance hall, WC, lounge and kitchen open plan into dining area. To the first floor are three bedrooms with the master bedroom benefitting from ensuite facilities and bathroom. Externally to the front is driveway leading to garage along with garden area. To the rear is an enclosed garden laid to lawn with raised decking area. Viewing is recommended to appreciate the standard and location of the property. EPC D

#### Hallway

Laminate wood effect flooring. Radiator. Coving to ceiling. Stairs to first floor. Rooms off.

#### WC

Fitted with a two piece suite comprising wc and wash hand basin. Tiled wall. Tiled flooring. Double glazed window to side.

Lounge 13'2" x 14'0" (4.01 x 4.27)

Double glazed window to front with partial seaviews.
Inset electric feature fire. Modern upright radiator.
Coving to ceiling. French door into dining area.

# Kitchen

**Kitchen**19'06" x 10'06" (5.94 x 3.20)
Fitted with a range of wall and base units with work surfaces over. Stainless steel sink with drainer unit and mixer tap over. Inset four ring electric hob with oven under and extractor hood over. wall mounted integrated microwave. Integrated dishwasher, fridge/freezer and washing machine. Coving and spotlights to ceiling. Laminate wood effect flooring. Modern upright radiator. Double glazed windows to rear. Double glazed door to garden. Door to garage. Open plan into:

# **Dining Area** 10'02" x 9'07" (3.10 x 2.92)

Double glazed french door to patio seating area and garden, Modern upright radiator. Coving and spotlights to ceiling. Laminate wood effect flooring.

# Landing

Frosted glass double glazed window to side. Access to loft space. Built in airing cupboard housing central heating boiler with shelving. Coving to ceiling.

# Bedroom One 12'06" x 13'0" (3.81 x 3.96)

Double glazed window to front with seaviews. Radiator. Coving to ceiling. Door to:

### Ensuite

Fitted with a three piece suite comprising, wc, wash hand basin into vanity unit and shower cubicle with electric shower. Wall mounted chrome heated towel rail. Tiled walls. Tiled flooring.

Bedroom Two 36'1" x 8'04" (11 x 2.54) Double glazed window to rear. Coving to ceiling. Radiator. Bathroom

Fitted with a three piece suite comprising: wc, wash hand basin into vanity unit and P-shaped bath with electric shower over. Spotlights to ceiling. Tiled flooring. Tiled walls. Frosted glass double glazed window to rear.

Bedroom Three 7'06" x 9'11" (2.29 x 3.02)
Double glazed window to front with sea views. Coving