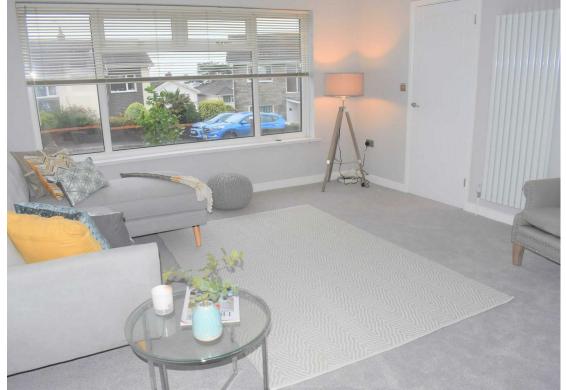

#### WC

Fitted with a two piece suite comprising wc and wash hand basin. Tiled wall. Tiled flooring. Double glazed window to side.

Lounge 13'2" x 14'0" (4.01 x 4.27)

Double glazed window to front with partial seaviews.
Inset electric feature fire. Modern upright radiator.
Coving to ceiling. French door into dining area.