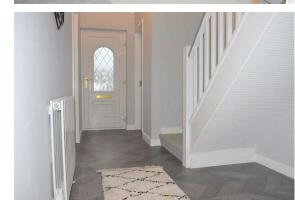

#### Hallway

Laminate wood effect flooring. Radiator. Coving to ceiling. Stairs to first floor. Rooms off.