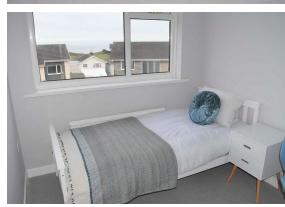

Bedroom Three 7'06" x 9'11" (2.29 x 3.02)
Double glazed window to front with sea views. Coving