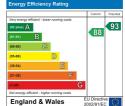

The property features heat source pump underfloor heating which means the polished micro cement floors are warm to touch and create a real minimalist feel since no radiators are needed. The aforementioned windows allow light to stream in from all angles and feature internal remote controlled blinds for your convenience.