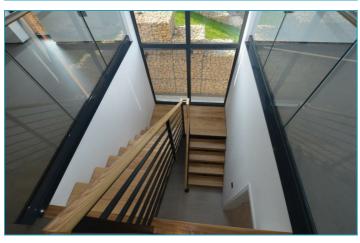

ew Build
- Underfloor Heating
- 5Bedrooms
- · Integrated Appliances Included
- · Ultra Modern
- Heat Source Pump
- Turfed Gardens

- Polished Micro Cement Floors
- · Large Private Garden
- · Off Street Parking

## **Entrance Lobby**

WC

# Open Plan Lounge & Kitchen

 $45'3" \times 17'4" (13.8 \times 5.3)$ 

# Lower Floor Hallway

#### Master Bedroom

 $13'1" \times 9'10" (4.0 \times 3.0)$ 

# **Dressing Room**

 $6'2" \times 5'10" (1.9 \times 1.8)$ 

#### En Suite

#### Bedroom 2

 $23'3" \times 8'6" (7.1 \times 2.6)$ 

# Bedroom 3

 $11'5" \times 11'5" (3.5 \times 3.5)$ 

#### Bedroom 4

 $14'1" \times 10'5" (4.3 \times 3.2)$ 

### Family Bathroom

### Bedroom 5

 $14'1" \times 10'2" (4.3 \times 3.1)$ 

#### Wet Room

 $8'6" \times 8'6" (2.6 \times 2.6)$ 



**Directions** 



















Floor Plan

These particulars, whilst believed to be accurate are set out as a general outline only for guidance and do not constitute any part of an offer or contract. Intending purchasers should not rely on them as statements of representation of fact, but must satisfy themselves by inspection or otherwise as to their accuracy. No person in this firms employment has the authority to make or give any representation or warranty in respect of the property.