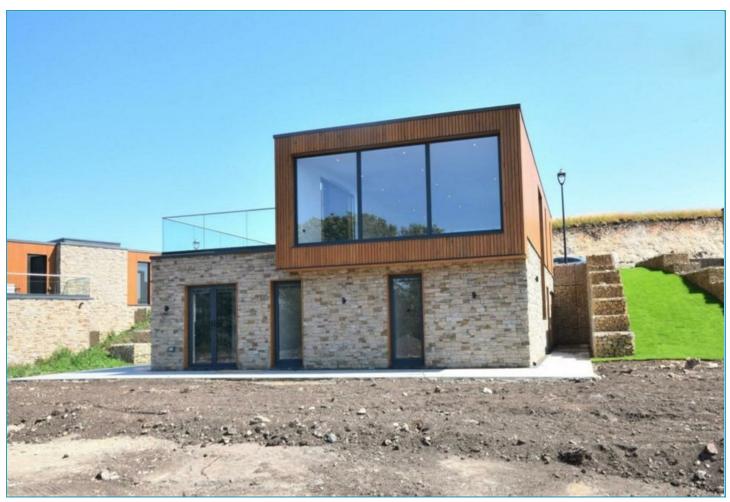

# Spire View, Sunderland, SR3 1AE

\*\*UNDER APPLICATION\*\* Spire View is a group of properties in an exclusive development located in Humbledon Hill, Sunderland Recently completed they feature an ultra modern design with floor to ceiling windows allowing views over Sunderland and reaching as far as the coast. Nestled into the face of the hill, this stunning property has its own private terrace and green wildflower roof top that blends beautifully into the surrounding area.

The property features heat source pump underfloor heating which means the polished micro cement floors are warm to touch and create a real minimalist feel since no radiators are needed. The aforementioned windows allow light to stream in from all angles and feature internal remote controlled blinds for your convenience.