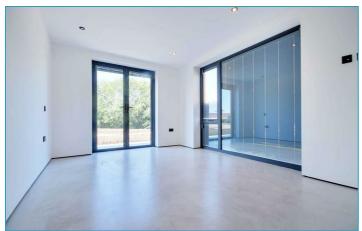

On the entrance level there is the hall with clookroom/wc and double doors leading through to the vast open plan living room, dining area and kitchen. You can also access a roof terrace via the full length sliding doors from the lounge.

The property features heat source pump underfloor heating which means the polished micro cement floors are warm to touch and create a real minimalist feel since no radiators are needed. The aforementioned windows allow light to stream in from all angles and feature internal remote controlled blinds for your convenience.