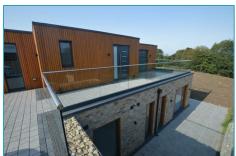

On the entrance level there is the hall with clookroom/wc and double doors leading through to the vast open plan living room, dining area and kitchen. You can also access a roof terrace via the full length sliding doors from the lounge.