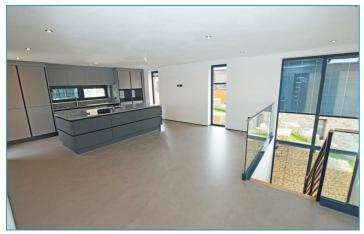

On the entrance level there is the hall with clookroom/wc and double doors leading through to the vast open plan living room, dining area and kitchen. You can also access a roof terrace via the full length sliding doors from the lounge.

# Open Plan Lounge & Kitchen

 $45'3" \times 17'4" (13.8 \times 5.3)$ 