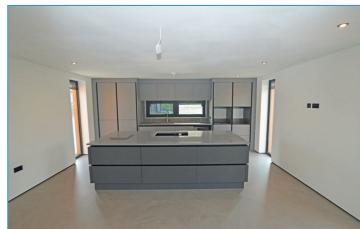

On the entrance level there is the hall with clookroom/wc and double doors leading through to the vast open plan living room, dining area and kitchen. You can also access a roof terrace via the full length sliding doors from the lounge.

# Open Plan Lounge & Kitchen

 $45'3" \times 17'4" (13.8 \times 5.3)$ 