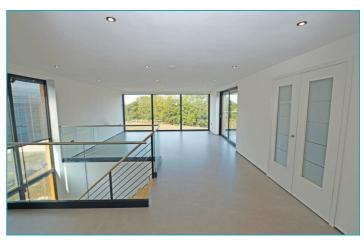

On the entrance level there is the hall with clookroom/wc and double doors leading through to the vast open plan living room, dining area and kitchen. You can also access a roof terrace via the full length sliding doors from the lounge.