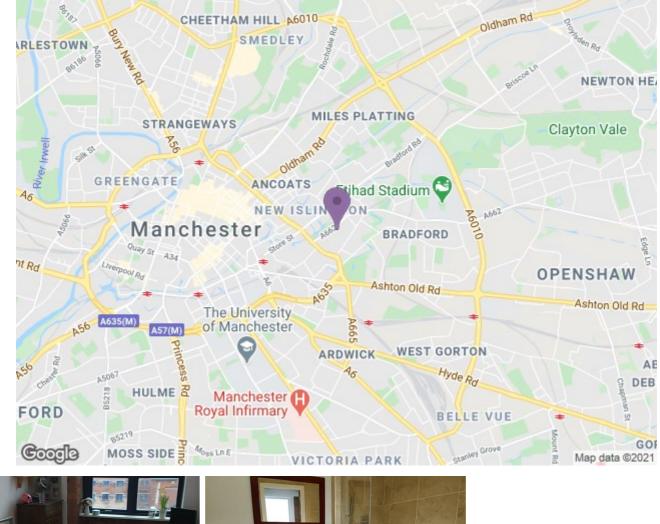

Vulcan Mill overlooks a big stretch of green land which is bustling in the summer, and is close to all of New Islington's newly-built amenities. There's a Metrolink tram stop nearby to take you into the heart of the city, and the Etihad stadium is a short walk in the opposite direction.