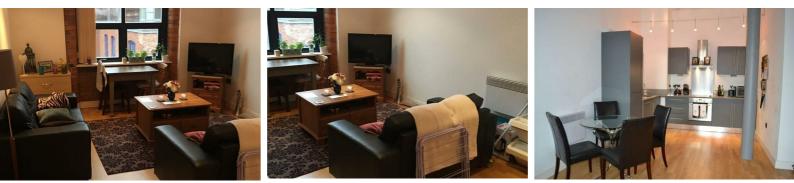

Completely refurbished, with great furnishings to boot, this two-bedroom apartment delivers all the comforts of modern living without losing the character of its roots. There's plenty of exposed brickwork, metal poles and giant mill-sized windows, along with your easy-living, open-plan kitchen/lounge, two bathrooms and two carpeted bedrooms.