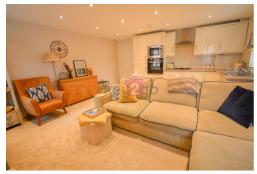

#### LOUNGE/KITCHEN

15' I" x 16' 2" (4.60m x 4.95m)

An open plan living/ kitchen area fitted with ample high gloss wall and base units, contrasting worktops and tiled splash backs. Stainless steel sink with drainer and mixer tap. Oven, hob and extractor fan. Integrated microwave, fridge/freezer and dishwasher. Spot lighting, two radiators, TV point and three windows. Part laminate part carpet flooring.