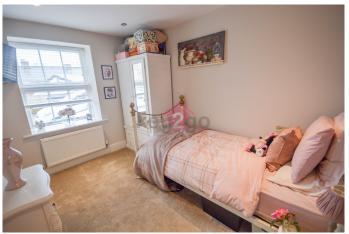

#### BEDROOM 2

10' 9" x 7' 10" (3.30m x 2.39m)

A second double bedroom with neutral decor and carpet flooring. Spot lighting, radiator and window.