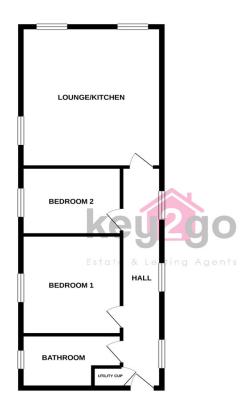

# HALLWAY

Enter through stylish wooden door into unique and welcoming hallway with built in laminate welcome mat and carpet flooring. Spot lighting, radiator and three windows. Doors to lounge/kitchen, two bedrooms, bathroom and utility cupboard.

#### LOUNGE/KITCHEN

15' I" x 16' 2" (4.60m x 4.95m)

An open plan living/ kitchen area fitted with ample high gloss wall and base units, contrasting worktops and tiled splash backs. Stainless steel sink with drainer and mixer tap. Oven, hob and extractor fan. Integrated microwave, fridge/freezer and dishwasher. Spot lighting, two radiators, TV point and three windows. Part laminate part carpet flooring.

#### BEDROOM I

 $10' \ 9'' \times 11' \ 6'' \ (3.30m \times 3.52m)$ 

A good sized double bedroom with feature wallpapered wall, carpet flooring and fitted wardrobes. Spot lighting, radiator and window.

#### BEDROOM 2

10' 9" x 7' 10" (3.30m x 2.39m)

A second double bedroom with neutral decor and carpet flooring. Spot lighting, radiator and window.

#### **BATHROOM**

 $11' 4" \times 6' 2" (3.46m \times 1.88m)$ 

A modern bathroom comprising of bath with hand held, over head shower, vanity unit with wash basin and back to the wall WC. Spot lighting, chrome ladder style radiator and obscure glass window. Fully tiled walls and flooring.

#### PROPERTY DETAILS

- LEASEHOLD
- FULLY DOUBLE GLAZED
- GAS CENTRAL HEATING
- COMBI BOILER

GROUND FLOOR 630 sq.ft. (58.6 sq.m.) approx