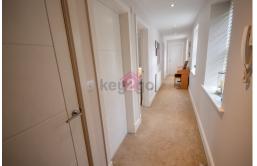

# HALLWAY

Enter through stylish wooden door into unique and welcoming hallway with built in laminate welcome mat and carpet flooring. Spot lighting, radiator and three windows. Doors to lounge/kitchen, two bedrooms, bathroom and utility cupboard.