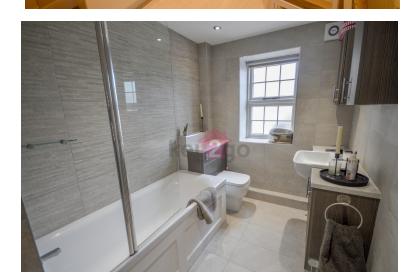

#### **BATHROOM**

 $11' 4" \times 6' 2" (3.46m \times 1.88m)$ 

A modern bathroom comprising of bath with hand held, over head shower, vanity unit with wash basin and back to the wall WC. Spot lighting, chrome ladder style radiator and obscure glass window. Fully tiled walls and flooring.