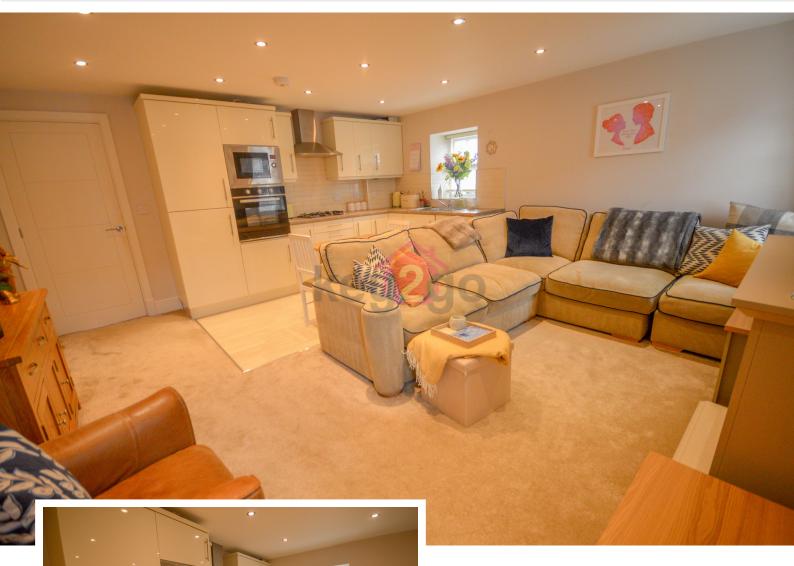

#### LOUNGE/KITCHEN

15' I" x 16' 2" (4.60m x 4.95m)

An open plan living/ kitchen area fitted with ample high gloss wall and base units, contrasting worktops and tiled splash backs. Stainless steel sink with drainer and mixer tap. Oven, hob and extractor fan. Integrated microwave, fridge/freezer and dishwasher. Spot lighting, two radiators, TV point and three windows. Part laminate part carpet flooring.