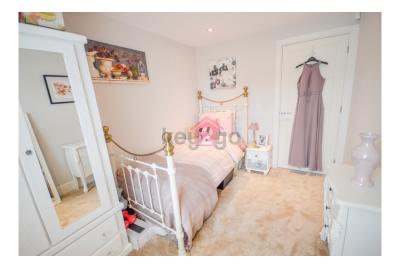

#### BEDROOM I

 $10' \ 9'' \times 11' \ 6'' \ (3.30m \times 3.52m)$ 

A good sized double bedroom with feature wallpapered wall, carpet flooring and fitted wardrobes. Spot lighting, radiator and window.

#### BEDROOM 2

10' 9" x 7' 10" (3.30m x 2.39m)

A second double bedroom with neutral decor and carpet flooring. Spot lighting, radiator and window.