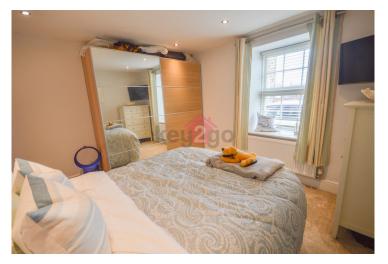

#### BEDROOM I

 $10' \ 9'' \times 11' \ 6'' \ (3.30m \times 3.52m)$ 

A good sized double bedroom with feature wallpapered wall, carpet flooring and fitted wardrobes. Spot lighting, radiator and window.

#### BEDROOM 2

10' 9" x 7' 10" (3.30m x 2.39m)

A second double bedroom with neutral decor and carpet flooring. Spot lighting, radiator and window.