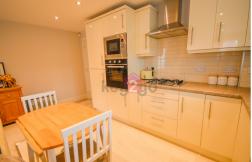

#### LOUNGE/KITCHEN

15' I" x 16' 2" (4.60m x 4.95m)

An open plan living/ kitchen area fitted with ample high gloss wall and base units, contrasting worktops and tiled splash backs. Stainless steel sink with drainer and mixer tap. Oven, hob and extractor fan. Integrated microwave, fridge/freezer and dishwasher. Spot lighting, two radiators, TV point and three windows. Part laminate part carpet flooring.