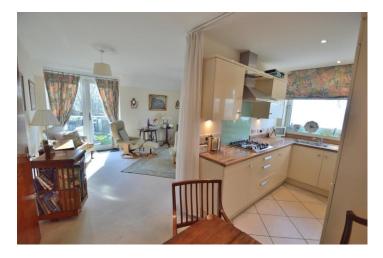

## **SITTING ROOM 15' x 12' 5" (4.57m x 3.78m)**

Double glazed patio doors to balcony, tilt and turn window to the side and opening onto:

# KITCHEN/BREAKFAST ROOM 15' x 6' 10" (4.57m x 2.08m)

Double glazed window to the side aspect. Modern kitchen comprising; one and half bowl single drainer sink unit. Fully integrated Bosch appliances include washing machine, dishwasher and fridge/freezer. Four burner gas hob with hood over, built in oven, grill and microwave. Range of matching wall and base gloss units with work tops over. Built in cupboard housing gas central heating boiler.