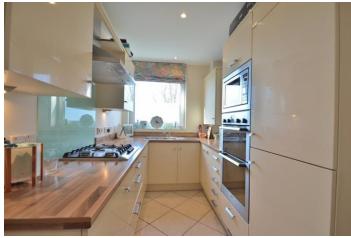

# KITCHEN/BREAKFAST ROOM 15' x 6' 10" (4.57m x 2.08m)

Double glazed window to the side aspect. Modern kitchen comprising; one and half bowl single drainer sink unit. Fully integrated Bosch appliances include washing machine, dishwasher and fridge/freezer. Four burner gas hob with hood over, built in oven, grill and microwave. Range of matching wall and base gloss units with work tops over. Built in cupboard housing gas central heating boiler.