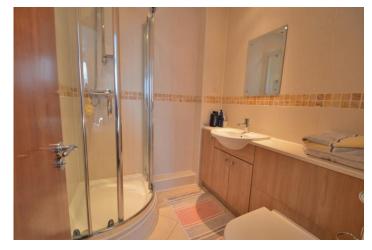

## **BATHROOM**

Modern suite comprising; panelled bath with mixer tap and shower head over, vanity unit with wash hand basin with cupboards under and WC with enclosed cistern. Fully tiled floor and walls. Heated towel rail and shaver point.