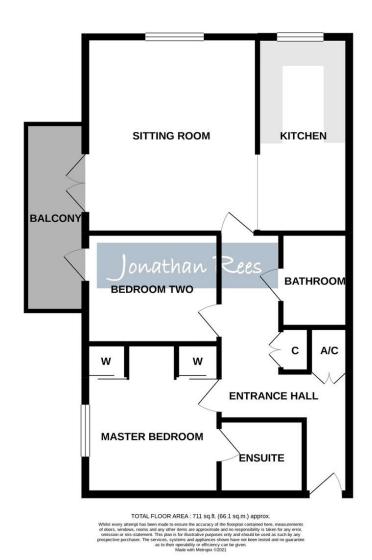

## **ENTRANCE HALL**

Built in cupboard and airing cupboard housing hot water tank.

## **SITTING ROOM 15' x 12' 5" (4.57m x 3.78m)**

Double glazed patio doors to balcony, tilt and turn window to the side and opening onto:

# KITCHEN/BREAKFAST ROOM 15' x 6' 10" (4.57m x 2.08m)

Double glazed window to the side aspect. Modern kitchen comprising; one and half bowl single drainer sink unit. Fully integrated Bosch appliances include washing machine, dishwasher and fridge/freezer. Four burner gas hob with hood over, built in oven, grill and microwave. Range of matching wall and base gloss units with work tops over. Built in cupboard housing gas central heating boiler.

# MASTER BEDROOM 11' 7" x 10' 2" (3.53m x 3.1m)

Double glazed window to the rear aspect. Two double wardrobes. Door to:

## **ENSUITE**

Modern suite comprising; corner shower cubicle with shower mixer over, vanity unit with wash hand basin with cupboards under and WC with enclosed cistern. Fully tiled floor and walls. Heated towel rail and shaver point.

## BEDROOM TWO 10' 2" x 8' 6" (3.1m x 2.59m)

Built in double wardrobe. Double glazed door to balcony.

## **BATHROOM**

Modern suite comprising; panelled bath with mixer tap and shower head over, vanity unit with wash hand basin with cupboards under and WC with enclosed cistern. Fully tiled floor and walls. Heated towel rail and shaver point.

#### SECOND FLOOR 711 sq.ft. (66.1 sq.m.) approx.