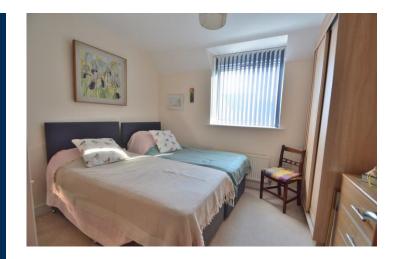

# MASTER BEDROOM 11' 7" x 10' 2" (3.53m x 3.1m)

Double glazed window to the rear aspect. Two double wardrobes. Door to:

## BEDROOM TWO 10' 2" x 8' 6" (3.1m x 2.59m)

Built in double wardrobe. Double glazed door to balcony.