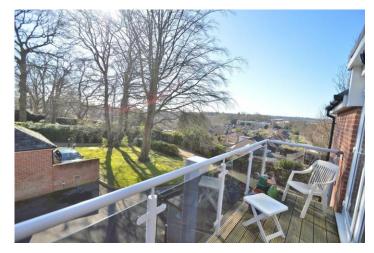

## **SITTING ROOM 15' x 12' 5" (4.57m x 3.78m)**

Double glazed patio doors to balcony, tilt and turn window to the side and opening onto:

## BEDROOM TWO 10' 2" x 8' 6" (3.1m x 2.59m)

Built in double wardrobe. Double glazed door to balcony.

# **OUTSIDE**

Communal gardens, allocated parking space and visitors parking as well as communal car wash bay.