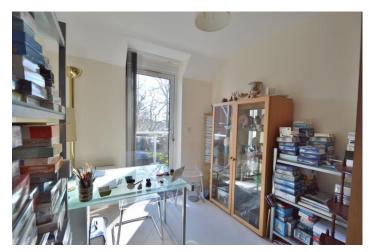

# MASTER BEDROOM 11' 7" x 10' 2" (3.53m x 3.1m)

Double glazed window to the rear aspect. Two double wardrobes. Door to:

## BEDROOM TWO 10' 2" x 8' 6" (3.1m x 2.59m)

Built in double wardrobe. Double glazed door to balcony.