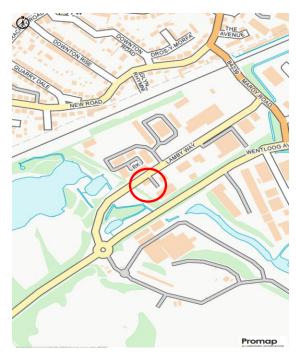

# **LOCATION**

The property is located between Lamby Way and Wentloog Avenue about 3 miles East of Cardiff City Centre. The A48(M) dual carriageway, which links with Junction 29 of the M4 motorway is situated approximately 2 miles away accessible via the A4232.