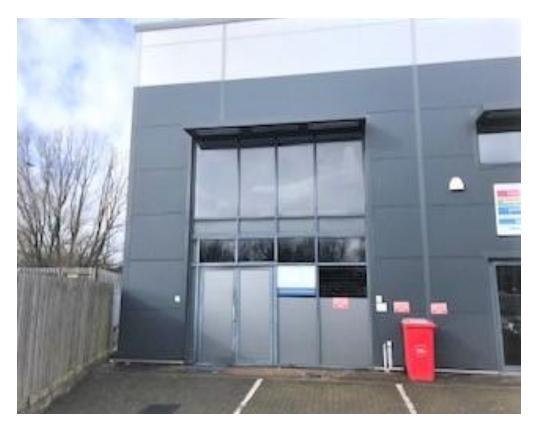

#### **DESCRIPTION**

The property comprises a hybrid office/industrial/retail unit suitable for a variety of uses subject to the necessary consents. The unit comprises multiple office areas, staff room/tea-point, over ground and mezzanine floor levels.

The offices benefit from suspended ceiling, category 5 lighting, carpet tiled floor covering, gas central heating, perimeter trunking to part, W.C. and teapoint facilities.

The unit benefits further from 4 allocated car parking spaces to front.