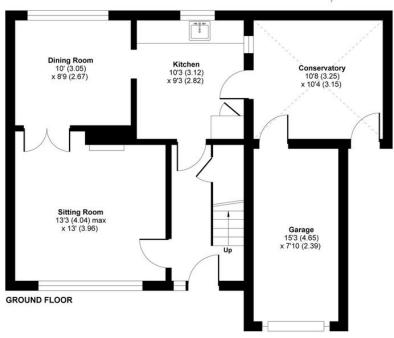

### Manor Gardens, Warminster, BA12

Approximate Area = 1120 sq ft / 104 sq m (includes garage) For identification only - Not to scale

#### **Features**

- Semi-Detached Property
- Three Bedrooms
- Living Room
- Dining Room
- Kitchen
- Family Bathroom
- Driveway Parking
- Garage
- Rear Garden
- Near To Local Amenities