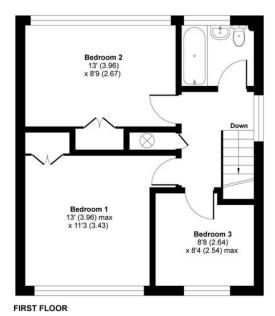

## £245,000 Freehold

■3 \( \text{⊇} \( 2 \) \( \delta \) \( 1 \) \( \text{EPC D} \)

A three bedroom semi-detached house in the popular area of manor gardens. This property offers of road parking, garage and rear garden. As you enter the property the living room is on your left hand side. This follows through to the dining room at the rear over looking the garden. Also at the back in the kitchen which leads to rear access for the garage and to the garden. On the first floor is three bedrooms all served by the family bathroom.

### Manor Gardens, Warminster, BA12

Approximate Area = 1120 sq ft / 104 sq m (includes garage) For identification only - Not to scale