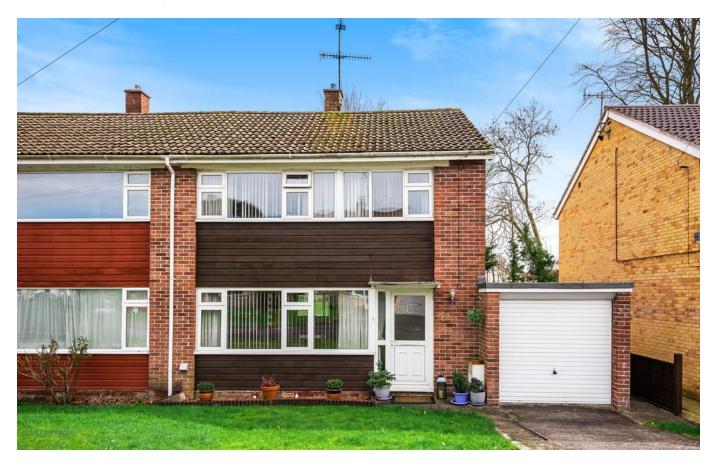

# Manor Gardens

Warminster, BA12 8PW

## £245,000 Freehold

■3 \( \text{⊇} \( 2 \) \( \delta \) \( 1 \) \( \text{EPC D} \)

A three bedroom semi-detached house in the popular area of manor gardens. This property offers of road parking, garage and rear garden. As you enter the property the living room is on your left hand side. This follows through to the dining room at the rear over looking the garden. Also at the back in the kitchen which leads to rear access for the garage and to the garden. On the first floor is three bedrooms all served by the family bathroom.

To the rear of the property is the fully enclosed garden, this has been mainly laid to lawn with a patio area perfect for dining. At the front of the house is an additional area of lawn, the driveway providing off road parking and garage that is used for storage.