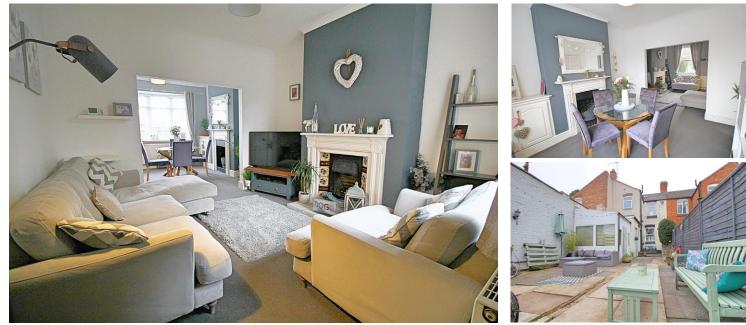

## **Property Summary**

This well presented and improved three bedroom mid palisaded terrace is situated within the highly popular location of Wigston, The accommodation comprises entrance hall, living and dining room, refitted kitchen, landing to three bedrooms, refurbished bathroom suite, front and rear landscaped gardens, outbuildings, permit parking. Internal inspection comes highly recommended to appreciate the standard of accommodation on offer.

Reference: PG1

- Palisaded Mid Terrace
- Character Property
- Three Bedrooms
- Well Presented Throughout
- Refitted Kitchen
- Refurbished Bathroom Suite
- Large Rear Garden
- Highly Popular Location

GROUND FLOOR APPROX. FLOOR AREA 489 SQ.FT. (45.4 SQ.M.)