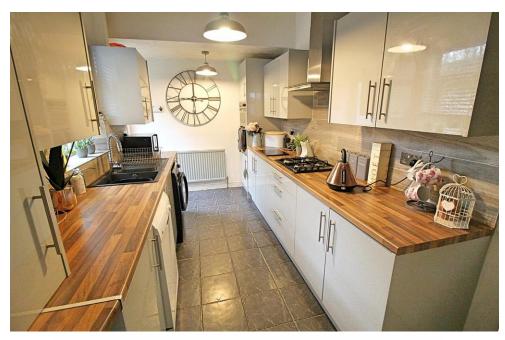

## **Property Summary**

This well presented and improved three bedroom mid palisaded terrace is situated within the highly popular location of Wigston, The accommodation comprises entrance hall, living and dining room, refitted kitchen, landing to three bedrooms, refurbished bathroom suite, front and rear landscaped gardens, outbuildings, permit parking. Internal inspection comes highly recommended to appreciate the standard of accommodation on offer.

Reference: PG1

- Palisaded Mid Terrace
- Character Property
- Three Bedrooms
- Well Presented Throughout
- Refitted Kitchen
- Refurbished Bathroom Suite
- Large Rear Garden
- Highly Popular Location

GROUND FLOOR APPROX. FLOOR AREA 489 SQ.FT. (45.4 SQ.M.)