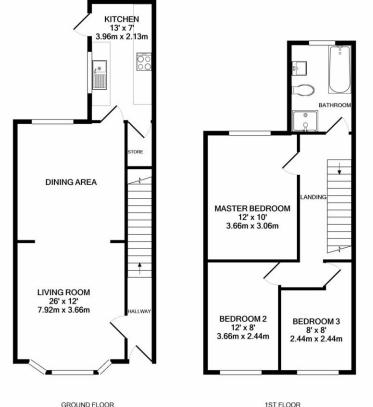

Reference: PG1

- Palisaded Mid Terrace
- Character Property
- Three Bedrooms
- Well Presented Throughout
- Refitted Kitchen
- Refurbished Bathroom Suite
- Large Rear Garden
- Highly Popular Location

GROUND FLOOR APPROX. FLOOR AREA 489 SQ.FT. (45.4 SQ.M.)

PHILLIPS GEORGE LTD TOTAL APPROX. FLOOR AREA 972 SQ.FT. (90.3 SQ.M.) Whilst every attempt has been made to ensure the accuracy of the floor plan contained here, measurement of dons, windows, rooms and any other terms are approximate and no responsibility is taken for any error, omission, or mis-statement. This plan is for illustrative purposes only and should be used as such by any prospective purchaser. The services, systems and appliances shown have not been tested and no guarante as to their operatibility or efficiency can be given Made with Metropix @2021