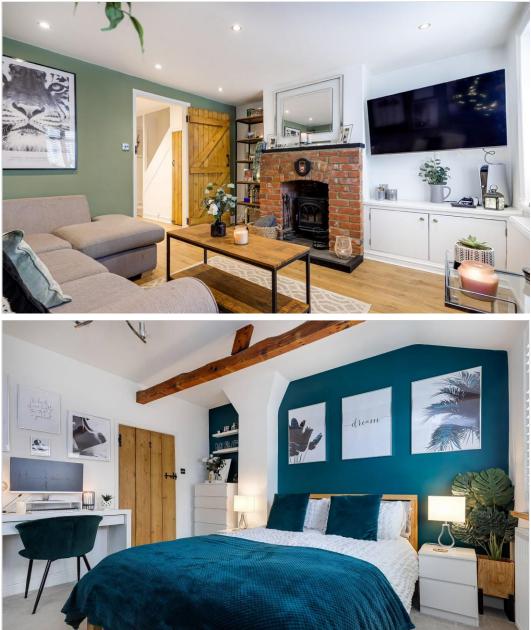

### DESCRIPTION

Set in the heart of Bengeo and enjoying the finest mix of modern & period is this pretty two bedroom cottage offering a beautiful interior finish throughout.

The current owner has significantly upgraded this home to an excellent standard whilst maintaining the original features that gives this home it's charm and character.

This attractive home benefits include a living room with log burner, spacious inner hallway, modern family bathroom, kitchen/breakfast room leading out onto the rear garden that is spoilt by the southwest aspect. Upstairs there are two bright bedrooms, the main bedroom is a great size which is complimented by the slightly vaulted ceiling which shows off the beautifully crafted timber beam.