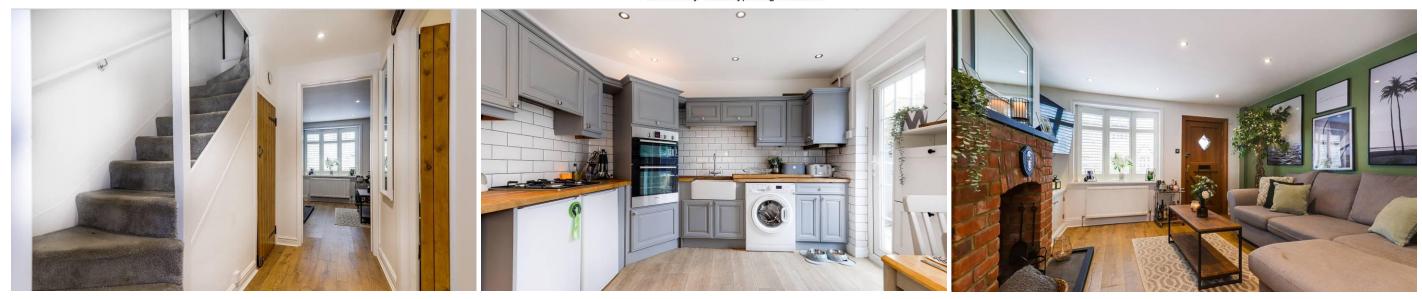

### DESCRIPTION

Set in the heart of Bengeo and enjoying the finest mix of modern & period is this pretty two bedroom cottage offering a beautiful interior finish throughout.

The current owner has significantly upgraded this home to an excellent standard whilst maintaining the original features that gives this home it's charm and character.

This attractive home benefits include a living room with log burner, spacious inner hallway, modern family bathroom, kitchen/breakfast room leading out onto the rear garden that is spoilt by the southwest aspect. Upstairs there are two bright bedrooms, the main bedroom is a great size which is complimented by the slightly vaulted ceiling which shows off the beautifully crafted timber beam.

#### **INNER HALLWAY**

BATHROOM 6'0" x 5' 10" (1.83m x 1.8m)

**KITCHEN/DINER** 13' 7" x 10' 2" (4.15m x 3.11m)