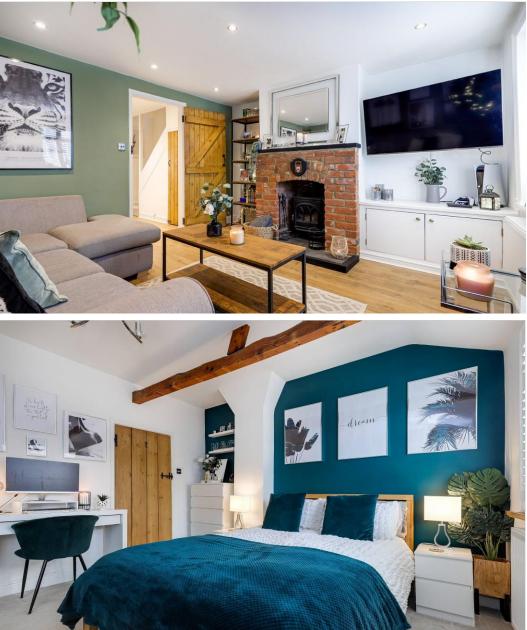

### DESCRIPTION

Set in the heart of Bengeo and enjoying the finest mix of modern & period is this pretty two bedroom cottage offering a beautiful interior finish throughout.

The current owner has significantly upgraded this home to an excellent standard whilst maintaining the original features that gives this home it's charm and character.

This attractive home benefits include a living room with log burner, spacious inner hallway, modern family bathroom, kitchen/breakfast room leading out onto the rear garden that is spoilt by the southwest aspect. Upstairs there are two bright bedrooms, the main bedroom is a great size which is complimented by the slightly vaulted ceiling which shows off the beautifully crafted timber beam.