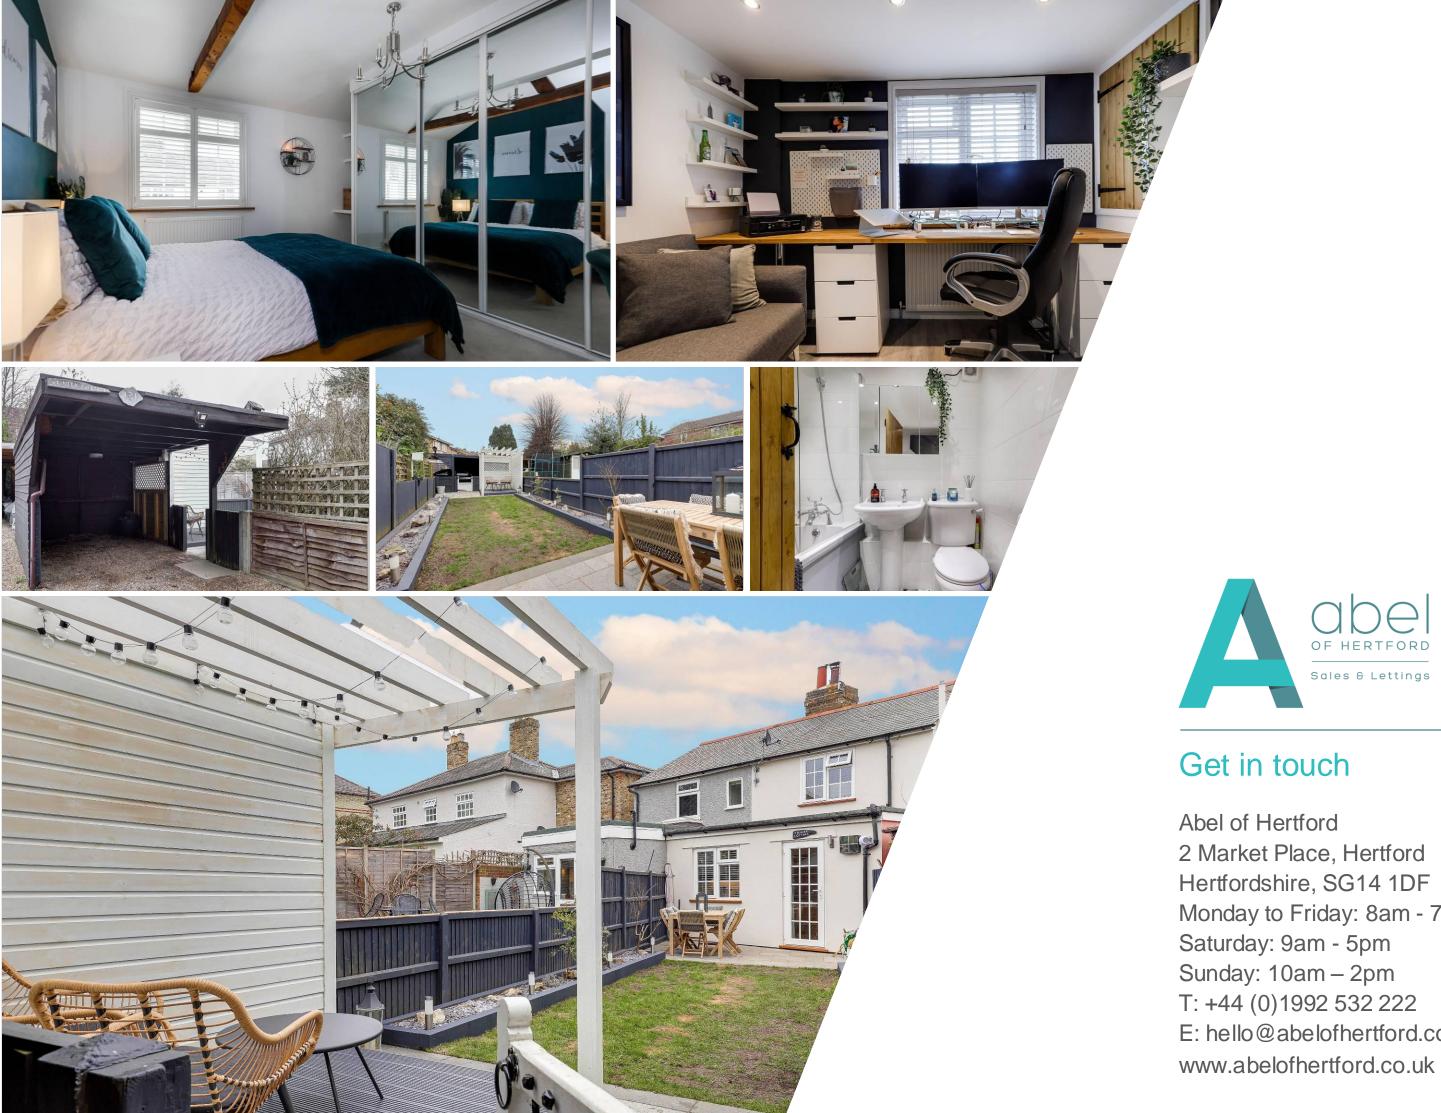

This attractive home benefits include a living room with log burner, spacious inner hallway, modern family bathroom, kitchen/breakfast room leading out onto the rear garden that is spoilt by the southwest aspect. Upstairs there are two bright bedrooms, the main bedroom is a great size which is complimented by the slightly vaulted ceiling which shows off the beautifully crafted timber beam.

Parking is taken care of by way of a car port to the rear of the property which is accessed via the side of the row of houses.

Early viewing is recommended, who ever sees this will fall in love with it!

#### **OUTSIDE:**

SOUTH WEST FACING GARDEN 38' (11.58m

#### **CAR PORT**

Approximate Gross Internal Floor Area : 62.30 sq m / 670.59 sq ft Illustration for identification purposes only, measurements are approximate, not to scale. Produced By www.myphotogenie.co.uk