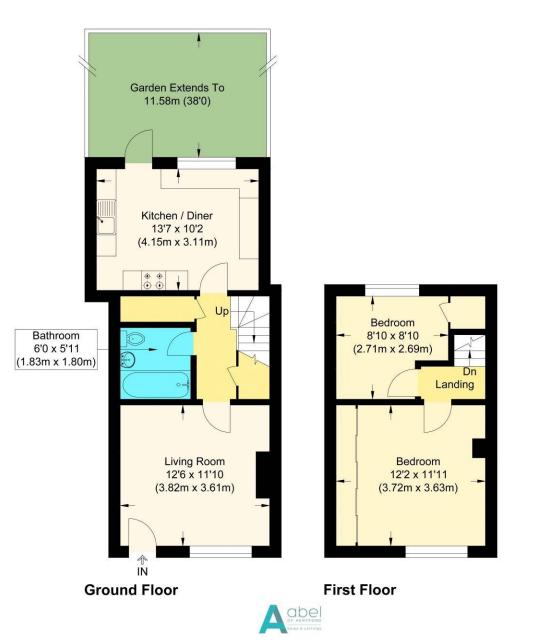

#### ACCOMODATION

LIVING ROOM 12' 6" x 11' 10" (3.82m x 3.61m)

#### **INNER HALLWAY**

BATHROOM 6'0" x 5' 10" (1.83m x 1.8m)

**KITCHEN/DINER** 13' 7" x 10' 2" (4.15m x 3.11m)

### **FIRST FLOOR**

#### LANDING

**BEDROOM 1** 12' 2" x 11' 10" (3.72m x 3.63m)

**BEDROOM 2** 8' 10" x 8' 9" (2.71m x 2.69m)

#### **OUTSIDE:**

SOUTH WEST FACING GARDEN 38' (11.58m

#### **CAR PORT**

Approximate Gross Internal Floor Area : 62.30 sq m / 670.59 sq ft Illustration for identification purposes only, measurements are approximate, not to scale. Produced By www.myphotogenie.co.uk