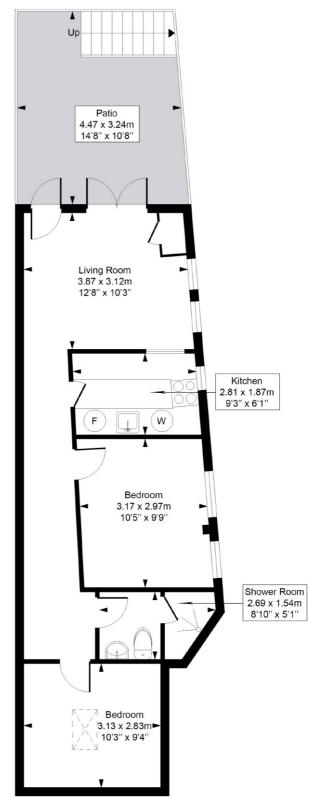

## **Junction Road** Approximate Gross Internal Area = 54 Sq m / 584 sq ft

Lower Ground Floor

Measured in accordance with RICS guidelines. Every attempt is made to ensure accuracy However all measurements are approximate. The floor plan is illustrative purposes only and is not to scale ELLIE CLAIRE PHOTOGRAPHY LTD www.ellieclairephotography.com