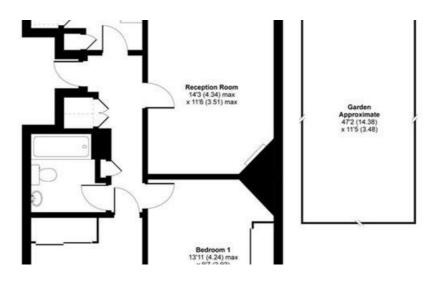

## Description

Located close to Berrylands train station and within a short distance to Surbiton centre, this two double bedroom maisonette offers spacious and well presented accommodation throughout.

Positioned on the first floor of this small development, the apartment has an L shaped hallway that leads to all rooms within the property. The accommodation comprises a spacious lounge, two double bedrooms both with built in wardrobes, a modern kitchen with integrated oven and gas hob and a bathroom with shower.

The property further features ample built in storage throughout and a private garden extending to almost 50 feet.

U Directive