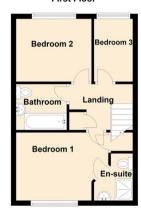

A delightful new build home which really does tick a lot of boxes for the first time buyer. An immaculately presented mid terraced house. The property is part of the affordable housing scheme, so in essence you get to buy the property at 80% of the full value. The house briefly comprises:- hall with ground floor WC, lounge, fantastic well appointed kitchen and access to a lovely rear garden. On the first floor there are three bedrooms, a fabulous bathroom and an en-suite facility. As you would expect the house is warmed with gas central heating and is double glazed.

Living Room 14'4" x 11'11" (4.37 x 3.65)

Kitchen 8'11" x 15'1" (2.72 x 4.62)

Bedroom One 8'9" x 11'11" (2.69 x 3.64)

Bedroom Two 8'1" x 9'0" (2.48 x 2.76)

Bedroom Three 8'1" x 5'0" (2.48 x 1.53)

Gosforth 0191 236 2070 Newcastle 0191 284 4050 Forest Hall 0191 605 3134 High Heaton 0191 270 1122 Low Fell 0191 487 0800 Tynemouth 0191 257 2000 Whitley Bay 0191 251 3000 **Property Management Centre** 0191 236 2680