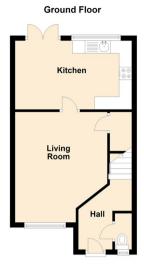

A delightful new build home which really does tick a lot of boxes for the first time buyer. An immaculately presented mid terraced house. The property is part of the affordable housing scheme, so in essence you get to buy the property at 80% of the full value. The house briefly comprises:- hall with ground floor WC, lounge, fantastic well appointed kitchen and access to a lovely rear garden. On the first floor there are three bedrooms, a fabulous bathroom and an en-suite facility. As you would expect the house is warmed with gas central heating and is double glazed.

Living Room 14'4" x 11'11" (4.37 x 3.65)

Kitchen 8'11" x 15'1" (2.72 x 4.62)

Bedroom One 8'9" x 11'11" (2.69 x 3.64)

Bedroom Two 8'1" x 9'0" (2.48 x 2.76)

Bedroom Three 8'1" x 5'0" (2.48 x 1.53)

Gosforth 0191 236 2070 Newcastle 0191 284 4050 Forest Hall 0191 605 3134 High Heaton 0191 270 1122 Low Fell 0191 487 0800 Tynemouth 0191 257 2000 Whitley Bay 0191 251 3000 **Property Management Centre** 0191 236 2680