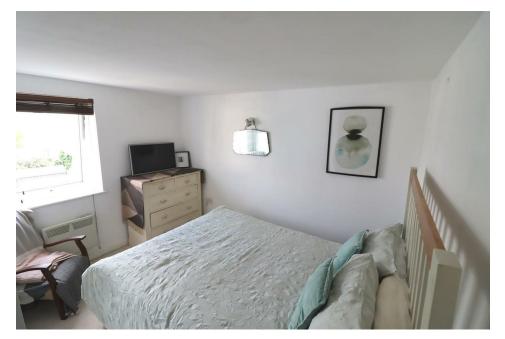

#### **BEDROOM ONE**

12'7" x 10'9" (3.84 x 3.30)

Window with fantastic views of the cathedral. Electric wall mounted heater.

#### **BEDROOM TWO**

11'3" x 6'3" (3.43 x 1.93) Window with views towards the cathedral and electric wall mounted heater.