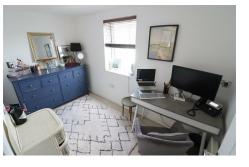

#### **BEDROOM TWO**

11'3" x 6'3" (3.43 x 1.93) Window with views towards the cathedral and electric wall mounted heater.