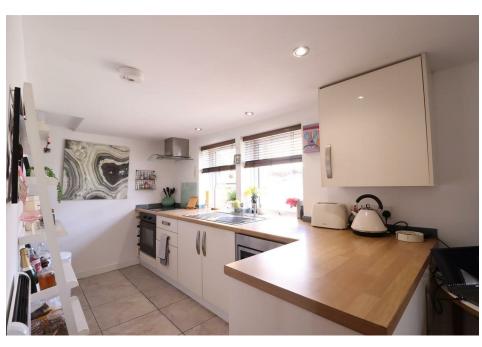

#### KITCHEN

9'10" x 6'2" (3.00 x 1.88) The kitchen comprises of a range of base and eye level units with worktops over and tiled splashbacks. Integrated microwave, oven with electric hob and extractor fan over. Stainless steel inset sink and drainer and space for under counter fridge.