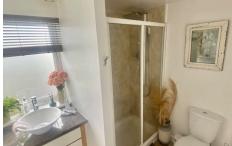

#### SHOWER ROOM

#### 7'1" x 6'3" (2.16 x 1.93)

With tiled flooring comprising a walk in, fully tiled shower cubicle, low level W.C. and vanity hand wash basin. Electric wall mounted heater and obscured window.