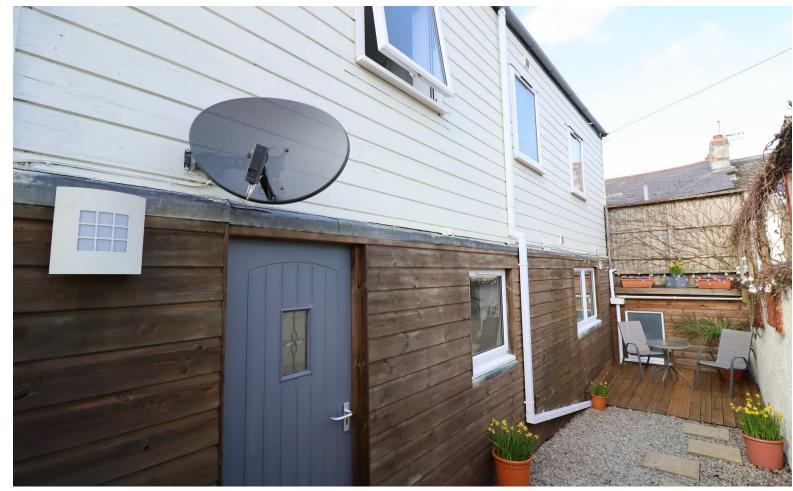

#### THE PROPERTY

Bosvigo Cottage is a two bedroom property situated within the heart of the city of Truro. It has fantastic access to both the city centre and the train station. The property was formerly the store at the rear of the pub on Richmond Hill and has been converted into a dwelling over the years. Immaculately presented throughout, the accommodation comprises an open plan kitchen/ dining and sitting room to the ground floor with two bedrooms and a shower room to the first floor. Outside there is a fantastic south facing courtyard garden that has a private outdoor seating area laid to decking as well as an out house storage facility. The property has electric heating and double glazing throughout. The cottage is a truly rare opportunity and is the perfect first time purchase or buy to let investment property. Sold with no onward chain, internal viewing is essential.

#### OUTSIDE

Enclosed courtyard that has been laid to decking and chippings for ease of maintenance. This space is extremely private and enjoys the sunny aspect throughout the day. There is also a lockable out store, providing an excellent storage facility. There is off road parking for two vehicles.