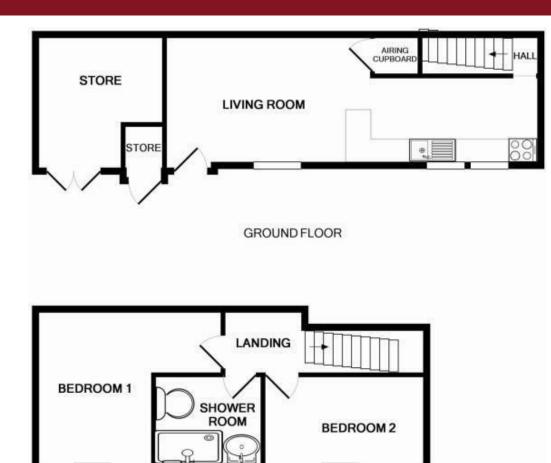

In greater detail the accommodation comprises (all measurements are approximate):

#### **GROUND FLOOR**

#### SITTING ROOM

16'0" x 8'11" (4.90 x 2.72)

An open plan living space leading into the kitchen, with two windows overlooking courtyard, electric wall mounted heater. Utility cupboard under stairs with space and plumbing for a washing machine/ tumble dryer.

#### KITCHEN

9'10" x 6'2" (3.00 x 1.88) The kitchen comprises of a range of base and eye level units with worktops over and tiled splashbacks. Integrated microwave, oven with electric hob and extractor fan over. Stainless steel inset sink and drainer and space for under counter fridge.

#### FIRST FLOOR

#### **BEDROOM ONE**

12'7" x 10'9" (3.84 x 3.30)

Window with fantastic views of the cathedral. Electric wall mounted heater.

#### **BEDROOM TWO**

11'3" x 6'3" (3.43 x 1.93) Window with views towards the cathedral and electric wall mounted heater.

#### SHOWER ROOM

#### 7'1" x 6'3" (2.16 x 1.93)

With tiled flooring comprising a walk in, fully tiled shower cubicle, low level W.C. and vanity hand wash basin. Electric wall mounted heater and obscured window.

#### OUTSIDE

Enclosed courtyard that has been laid to decking and chippings for ease of maintenance. This space is extremely private and enjoys the sunny aspect throughout the day. There is also a lockable out store, providing an excellent storage facility. There is off road parking for two vehicles.