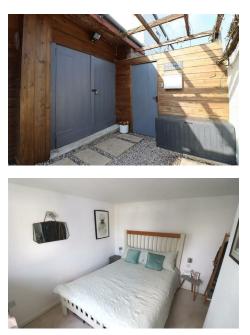

#### THE PROPERTY

Bosvigo Cottage is a two bedroom property situated within the heart of the city of Truro. It has fantastic access to both the city centre and the train station. The property was formerly the store at the rear of the pub on Richmond Hill and has been converted into a dwelling over the years. Immaculately presented throughout, the accommodation comprises an open plan kitchen/ dining and sitting room to the ground floor with two bedrooms and a shower room to the first floor. Outside there is a fantastic south facing courtyard garden that has a private outdoor seating area laid to decking as well as an out house storage facility. The property has electric heating and double glazing throughout. The cottage is a truly rare opportunity and is the perfect first time purchase or buy to let investment property. Sold with no onward chain, internal viewing is essential.

#### OUTSIDE

Enclosed courtyard that has been laid to decking and chippings for ease of maintenance. This space is extremely private and enjoys the sunny aspect throughout the day. There is also a lockable out store, providing an excellent storage facility. There is off road parking for two vehicles.

#### **BEDROOM ONE**

12'7" x 10'9" (3.84 x 3.30)

Window with fantastic views of the cathedral. Electric wall mounted heater.

#### **BEDROOM TWO**

11'3" x 6'3" (3.43 x 1.93) Window with views towards the cathedral and electric wall mounted heater.