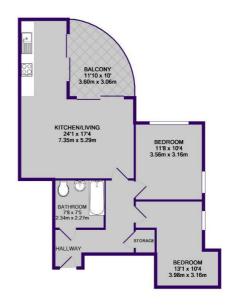

Fancy a closer look? Make sure to get in touch with our team. We guarantee this one will be snapped up quickly.

Available now

TOTAL APPROX. FLOOR AREA 701 SQ.FT. (65.1 SQ.M.)
While eyey attends has been raide to easie the accusary of the floor pain contained here, measurements of allow, windows, rooms and any other items are approximate and no reaposability is taken for any error. comission of machineent. This plan is of initiative purposes only and should be used as such by any prospective purchaser. The services, systems and applicances shown have not been tested and no guarantee as to the organized processing of efficiency can be given.