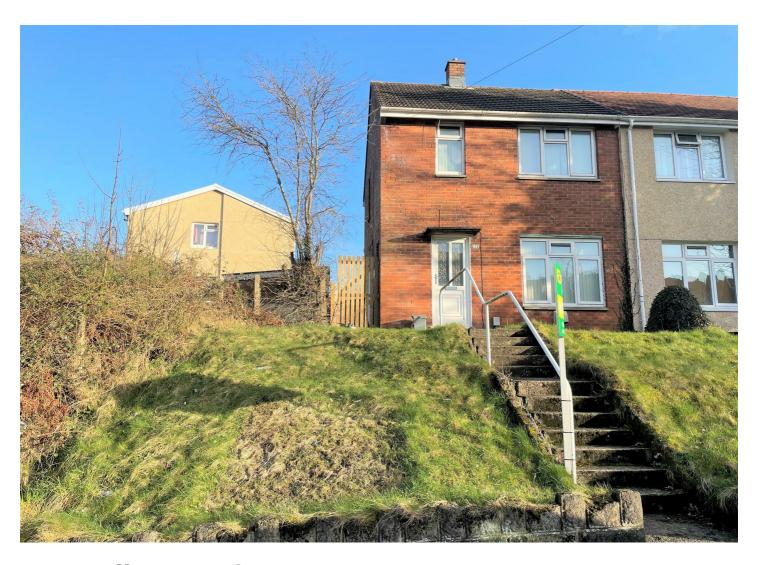

# 212 Hollett Road

Treboeth, Swansea, SA5 9ER

## Offers In The Region Of £100,000

Semi detached property comprising entrance hallway, lounge and fitted kitchen to the ground floor. To the first floor there are two bedrooms and a bathroom. Externally there is generously sized garden wrapping around the side and rear. Benefits include uPVC double glazing throughout and newly fitted Hive gas central heating with newly fitted radiators. The property is situated close to local amenities and transport links with easy access to the M4. Viewing is highly recommended to appreciate this well presented property. EPC-D

## Front

Steps leading to front with lawned areas.

#### Rear

Enclosed generously sized garden to side and front which is laid to lawn and boarder mature shrubs.