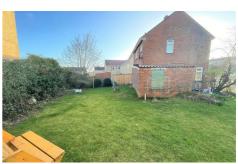

#### Rear

Enclosed generously sized garden to side and front which is laid to lawn and boarder mature shrubs.