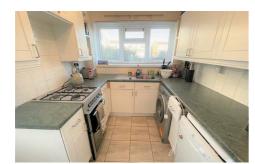

#### Kitchen

#### 9'4 x 7'4 (2.84m x 2.24m)

Fitted with a range of wall and base units with work surface over, set in stainless steel sink and drainer, cooker point, plumbed for washing machine and dish washer, space for fridge/freezer, tiled flooring, uPVC double glazed window to rear, uPVC double glazed door to side.