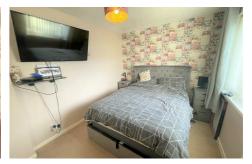

#### Bedroom 1

17'5 (max) x 8'11 (5.31m (max) x 2.72m)

uPVC double glazed window to front, radiator.

#### Bedroom 2

10'2 x 9'5 (3.10m x 2.87m)

uPVC double glazed window to rear, radiator.