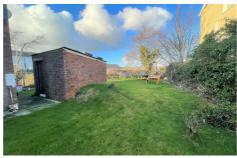

#### Rear

Enclosed generously sized garden to side and front which is laid to lawn and boarder mature shrubs.