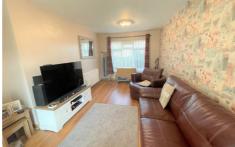

## Lounge

19'5 x 11'1 (5.92m x 3.38m)

uPVC double glazed window to front and rear, laminate flooring, radiator.