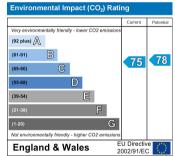

# COUNCIL TAX BAND of B EPC RATING of C

A holding fee of one weeks' rent will be payable to secure the property. This will be deducted from the final balance payable upon moving into the property, subject to a successful application. JeffreyRoss Limited reserves the right to retain this payment should the applicant have provided false or misleading information at the time of applying for the Tenancy or failed to take reasonable steps to enter into the tenancy agreement.