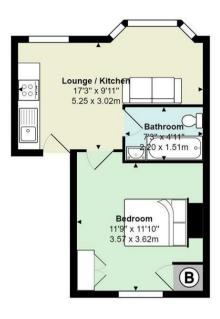

### In Brief

A modern double bedroom apartment situated with a short walk of local shops and amenities on Albany Road. The accommodation comprises lounge, separate fitted kitchen, double bedroom and modern bathroom with shower. Furnished.

### Connaught Road, Roath

Total Area: 334 ft2 ... 31.0 m2

All measurements are approximate and for display purposes only

T: 029 2049 9680 info@jeffreyross.co.uk www.jeffreyross.co.uk