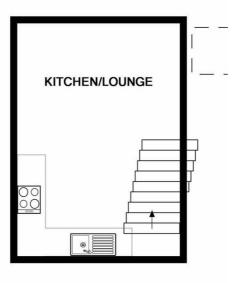

34 Jubilee House Jubilee House, Jubilee Drive, Liverpool, Merseyside, L7 8S.I

**GROUND FLOOR** 

1ST FLOOR

Whilst every attempt has been made to ensure the accuracy of the floor plan contained here, measurements of doors, windows, rooms and any other items are approximate and no responsibility is taken for any error, omission, or mis-statement. This plan is for illustrative purposes only and should be used as such by any prospective purchaser. The services, systems and appliances shown have not been tested and no guarantee as to their operability or efficiency can be given