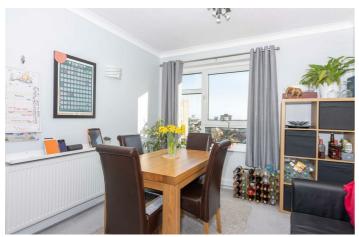

## Lounge / Dining Room 23'4 x 11'9 (7.11m x 3.58m)

A stunning triple aspect room with double glazed windows overlooking the front, side and rear aspects enjoying stunning sea and downland views, two radiators, TV point, telephone point, formal dining table and chairs, coved and textured ceiling.