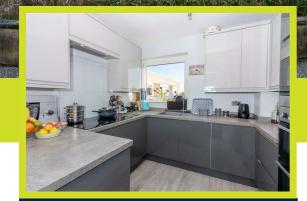

#### Refitted Kitchen 9'3 x 8'1 (2.82m x 2.46m)

Double glazed window to rear enjoying stunning views out to sea, one and a half bowl sink unit with mixer tap and drainer inset to stone effect work surfaces, matching range of high gloss wall and base units, built in double oven and microwave combi oven, five ring hob with integrated extractor above, space for American style fridge / freezer, extended breakfast bar area, wood effect flooring, skimmed ceiling.