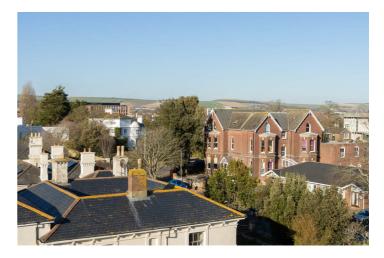

## Lounge / Dining Room 23'4 x 11'9 (7.11m x 3.58m)

A stunning triple aspect room with double glazed windows overlooking the front, side and rear aspects enjoying stunning sea and downland views, two radiators, TV point, telephone point, formal dining table and chairs, coved and textured ceiling.

#### Bedroom One 11'6 x 10'8 (3.51m x 3.25m)

Double glazed window to front enjoying stunning roof top views out to the South downs, raditor, TV point, built in wardrobes with hanging space and shelving, coved ceiling.