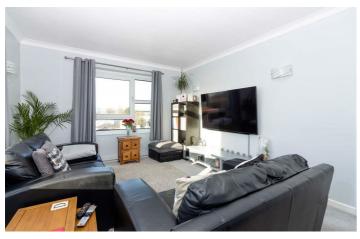

## Lounge / Dining Room 23'4 x 11'9 (7.11m x 3.58m)

A stunning triple aspect room with double glazed windows overlooking the front, side and rear aspects enjoying stunning sea and downland views, two radiators, TV point, telephone point, formal dining table and chairs, coved and textured ceiling.