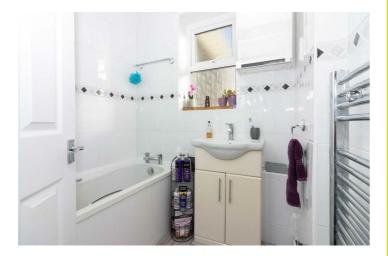

#### **Refitted Bathroom**

Double glazed frosted window to rear, panel enclosed bath with shower over and chrome mixer taps, wash hand basin inset to vanity unit with chrome mixer tap, wall mounted heated chrome towel rail, fully tiled walls.