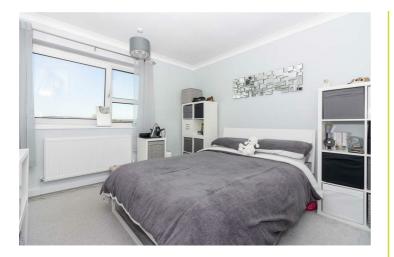

#### Bedroom One 11'6 x 10'8 (3.51m x 3.25m)

Double glazed window to front enjoying stunning roof top views out to the South downs, raditor, TV point, built in wardrobes with hanging space and shelving, coved ceiling.

#### Bedroom Tuo 11'6 x 9'7 (3.51m x 2.92m)

Double glazed window to front again with superb down land views, TV point, built in wardrobes with hanging space and shelving, coved and textured ceiling.