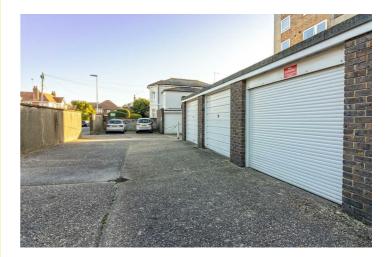

1m x 2.92m)

Double glazed window to front again with superb down land views, TV point, built in wardrobes with hanging space and shelving, coved and textured ceiling.

#### **Refitted Bathroom**

Double glazed frosted window to rear, panel enclosed bath with shower over and chrome mixer taps, wash hand basin inset to vanity unit with chrome mixer tap, wall mounted heated chrome towel rail, fully tiled walls.

#### Separate W.C

Double glazed frosted window to rear, low level flush W.C, fully tiled walls.

#### Garage

Number 8 - keep clear, no parking.

#### Tenure

The property is leasehold with 101 years remaining. Service charges are  $\pounds750$  per 6 months.

30 Guildbourne Centre, Worthing, West Sussex, BN11 1LZ T: 01903 331247 E: info@robertluff.co.uk www.robertluff.co.uk













30 Guildbourne Centre, Worthing, West Sussex, BN11 1LZ T: 01903 331247 E: info@robertluff.co.uk www.robertluff.co.uk

### **Floor Plan**





The information provided about this property does not constitute or form any part of an offer or contract, nor may it be regarded as representations. All interested parties must verify accuracy and your solicitor must verify tenure/lease information, fixtures and fittings and, where the property has been extended/converted, planning/building regulation consents. All dimensions are approximate and quoted for guidance only as are floor plans which are not to scale and their accuracy cannot be confirmed. References to appliances and/or services does not imply that they are necessarily in working order or fit for the purpose.

30 Guildbourne Centre