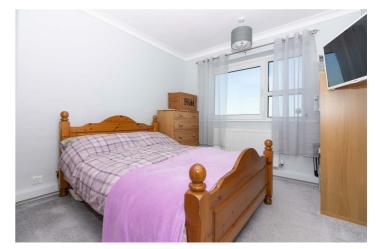

#### Bedroom One 11'6 x 10'8 (3.51m x 3.25m)

Double glazed window to front enjoying stunning roof top views out to the South downs, raditor, TV point, built in wardrobes with hanging space and shelving, coved ceiling.

#### Bedroom Tuo 11'6 x 9'7 (3.51m x 2.92m)

Double glazed window to front again with superb down land views, TV point, built in wardrobes with hanging space and shelving, coved and textured ceiling.