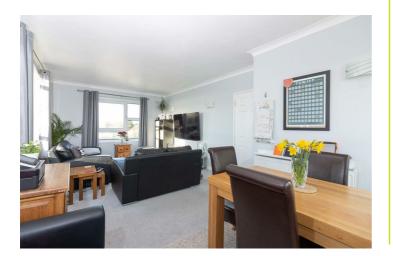

## Lounge / Dining Room 23'4 x 11'9 (7.11m x 3.58m)

A stunning triple aspect room with double glazed windows overlooking the front, side and rear aspects enjoying stunning sea and downland views, two radiators, TV point, telephone point, formal dining table and chairs, coved and textured ceiling.