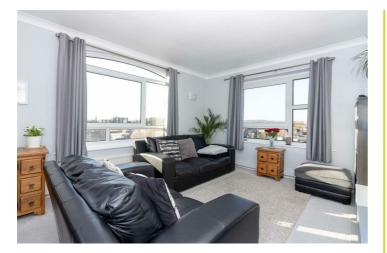

## Lounge / Dining Room 23'4 x 11'9 (7.11m x 3.58m)

A stunning triple aspect room with double glazed windows overlooking the front, side and rear aspects enjoying stunning sea and downland views, two radiators, TV point, telephone point, formal dining table and chairs, coved and textured ceiling.