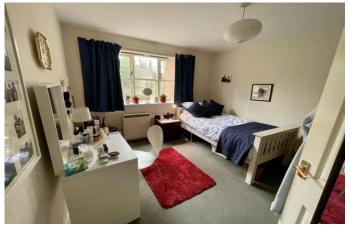

#### **BEDROOM ONE**

13' 3" x 10' 2" (4.05m x 3.12m)

Window to the rear and storage heater.

#### **BEDROOM TWO**

10' 8" x 5' 10" (3.27m x 1.79m)

Window to the rear and electric wall heater.