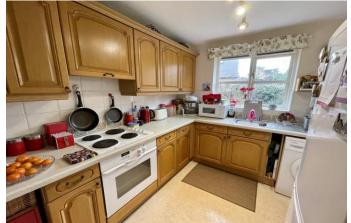

### **KITCHEN**

10' 8" x 7' 8" (3.27m x 2.35m)

Wall and base units with a work surface incorporating a stainless steel sink unit, built in oven, hob and filter hood. Window to the rear and plumbing for a washing machine.