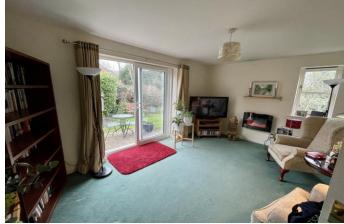

#### LOUNGE

14' 7" x 10' 7" (4.47m x 3.25m)

Window and double glazed patio doors to the garden, storage heater and opening to:-