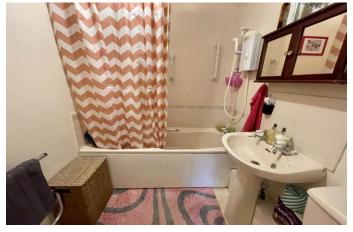

### **BATHROOM**

Bathroom suite comprising a bath with an electric shower over, pedestal wash hand basin, low level WC, electric towel radiator and tiling to the bath walls.