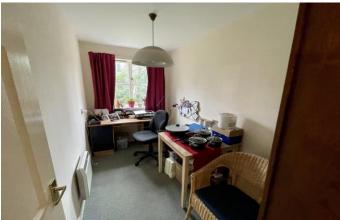

#### **BEDROOM ONE**

13' 3" x 10' 2" (4.05m x 3.12m)

Window to the rear and storage heater.

#### **BEDROOM TWO**

10' 8" x 5' 10" (3.27m x 1.79m)

Window to the rear and electric wall heater.