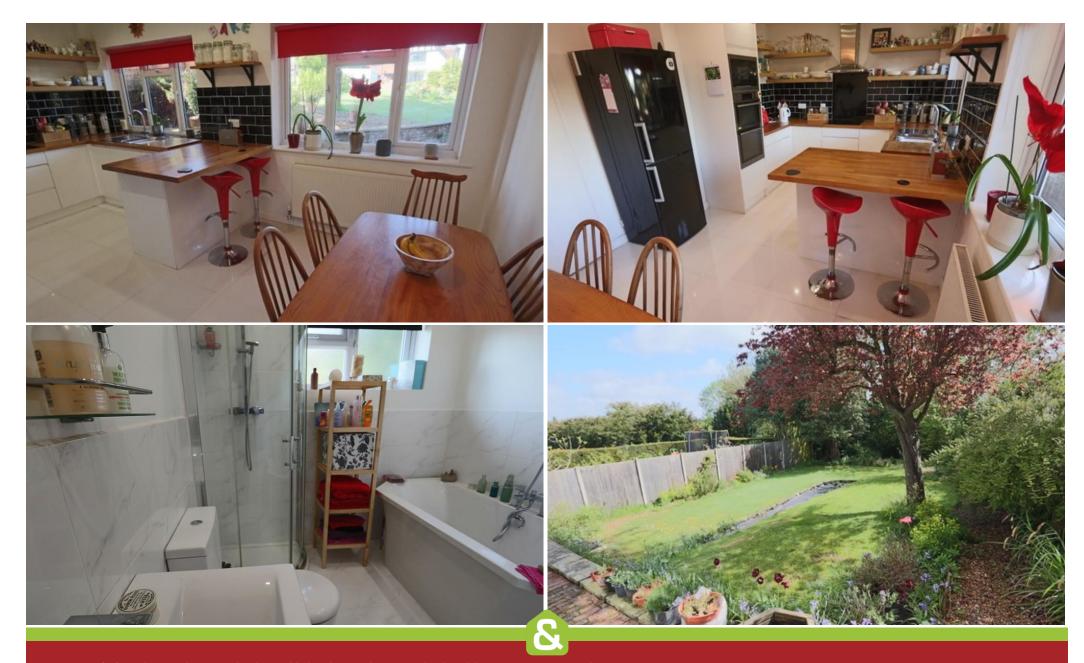

33a Hartley Old Road, Purley, CR8 4HH – Offers In Excess of £650,000 10.000

fi mi i

SALES & LETTINGS

and the second second

An opportunity to acquire this bright, spacious detached bungalow in a most sought-after residential area of Purley having been sympathetically modernised by the current owner providing a contemporary feel throughout with superb adaptable living accommodation currently comprising three bedrooms with en-suite shower room to the principle bedroom, modern fitted kitchen / breakfast room, spacious reception room, separate fitted bathroom and utility room. Positioned within a good-sized plot and set well back from the road the property boasts a driveway providing ample parking for several cars along with a detached garage and a secluded level, mostly laid to lawn, garden and patio to the rear of the property. Situated in this well-established residential area being close to Coulsdon Manor golf course and the green open spaces of Farthing Downs with both Old Coulsdon village and Purley town nearby. The area offers a good selection of schools for all ages, recreational facilities and excellent transport links including buses and trains from the nearby Reedham railway station. In addition, it is ideally placed for easy access to the M23 / M25 motorways.

- Well-Presented Detached Bungalow
- Adaptable Accommodation
- Spacious Reception Room
- Three Bedrooms
- En-Suite to Principle Bedroom
- Contemporary Kitchen / Breakfast Room
- Family Bathroom
- Utility Room
- Driveway with Ample Off Road Parking
- Detached Garage