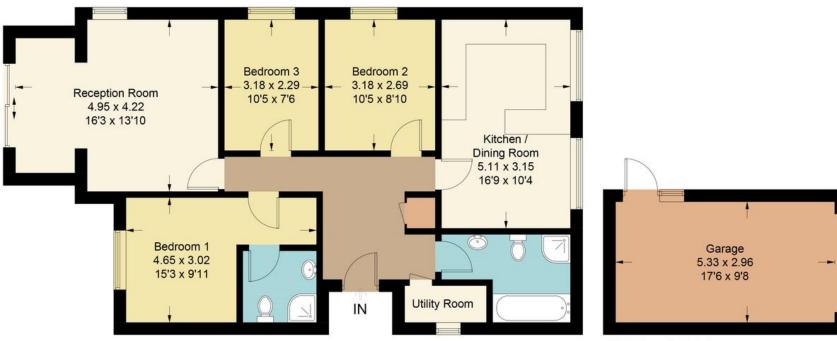

Hartley Old Road, Purley, CR8

Total Approximate Gross Internal Area = 87.3 sq m / 940 sq ft Garage = 15.7 sq m / 169 sq ft Total = 103 sq m / 1109 sq ft

**Ground Floor** 

(Not Shown In Actual Location / Orientation)

Illustration for identification purposes only, measurements are approximate, not to scale. FloorplansUsketch.com © 2021 (ID736841)

105 Coulsdon Road, Old Coulsdon, Surrey, CR5 1EH

Email: info@johnbrownmarkyoull.co.uk