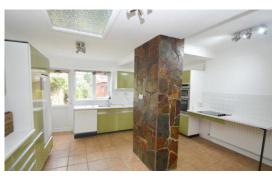

## **Full Description**

Four bedroom Semi Detached House. Large lounge with patio door looking over rear garden. Dining Room. Spacious fitted kitchen with appliances. Downstairs toilet. Two double bedroom with storage. Third bedroom leading into additional double bedroom with en suite and storage. Family Bathroom with over the bath shower. Beautiful enclosed rear garden with large summer house. Garage. Off Road Parking. Great location for local School and Motorway links.

Note to Prospective Tenants:

Appliances Include: Oven and hob.

Dishwasher and Fridge are supplied with the property on a non-repairable non-replaceable basis.

Off road parking and Garage.