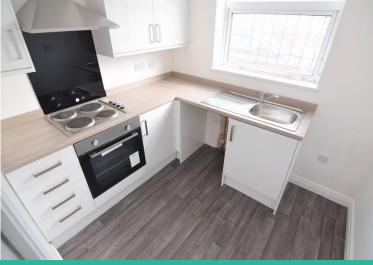

## **Ground Floor Flat, Duchess Drive**

Lancashire, FY2 9PH

- RECENTLY REFURBISHED 1 BED GROUND FLOOR FLAT
- DECEPTIVELY SPACIOUS ACCOMMODATION
- BRAND NEW MODERN KITCHEN
- MODREN 4 PIECE BATHROOM

£500 pcm

Accommodation comprising entrance, lounge, modern kitchen, inner hallway with 2 storage cupboards, bedroom and modern 4 piece bathroom. Externally with a small yard to the rear. The property also benefits from electric heating and double glazing.