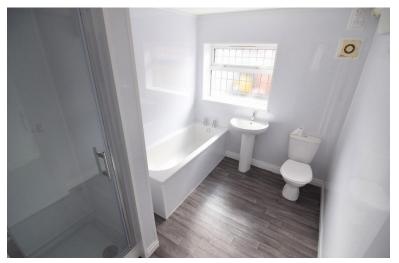

Accommodation comprising entrance, lounge, modern kitchen, inner hallway with 2 storage cupboards, bedroom and modern 4 piece bathroom. Externally with a small yard to the rear. The property also benefits from electric heating and double glazing.