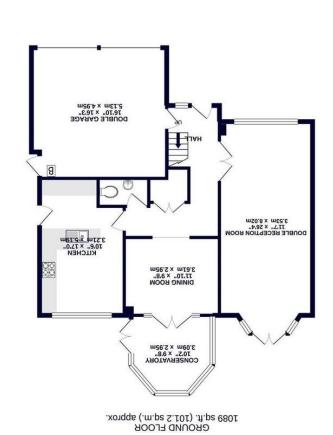

TOTAL FLOOR IS A 1946 of (II. (180.6.94.m.)) approx. independent in the consequence of th

ROBERT COOPER

DUKES RIDE, ICKENHAM, UB10 8DA

OFFERS IN EXCESS OF £1,000,000

Presented in immaculate condition throughout is this four bedroom detached residence set on this quiet cul-de-sac in the most sought after location in Ickenham Village. Features include four double bedrooms, two bathrooms & separate cloakroom, separate dining room, double garage, private rear garden, sun room, modern interiors, kitchen diner and potential to extend stpp. The property is 1.3 miles away from Ickenham high street & station (Metropolitan & Piccadilly Line) and within the catchment for Breakspear Junior school and the Outstanding Vyners Secondary School.