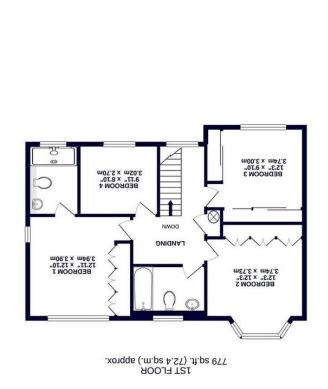

TOTAL FLOOR IS A 1946 of (II. (180.6.94.m.)) approx. independent in the consequence of th

ROBERT COOPER

DUKES RIDE, ICKENHAM, UB10 8DA

OFFERS IN EXCESS OF £1,000,000

Presented in immaculate condition throughout is this four bedroom detached residence set on this quiet cul-de-sac in the most sought after location in Ickenham Village. Features include four double bedrooms, two bathrooms & separate cloakroom, separate dining room, double garage, private rear garden, sun room, modern interiors, kitchen diner and potential to extend stpp. The property is 1.3 miles away from Ickenham high street & station (Metropolitan & Piccadilly Line) and within the catchment for Breakspear Junior school and the Outstanding Vyners Secondary School.