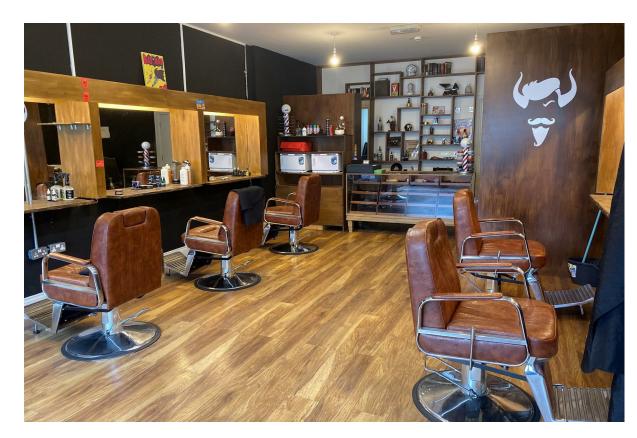

## **Full Description**

Lovett International are pleased to advertise this great shop unit located close to Boscombe High Street and local amenities. The premises are currently set up as a fully functioning barber shop, but can be also suitable to set up a beauty salon, shop or office. The property benefits from a large main room, a separate kitchen and a disabled W/C, area of 54 square meters. Perfect for beauty or hair salon or retail use. Business rates may apply. Fixtures and fittings available for sale.