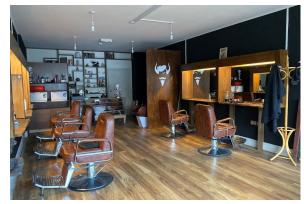

## **MAIN FEATURES**

Shop Unit

Main Room with Electrical Supply

Integrated Fire Alarm

Separate kitchen

Disabled W/C

Unsuitable for Food Preparation

Great Location

## **Full Description**

Lovett International are pleased to advertise this great shop unit located close to Boscombe High Street and local amenities. The premises are currently set up as a fully functioning barber shop, but can be also suitable to set up a beauty salon, shop or office. The property benefits from a large main room, a separate kitchen and a disabled W/C, area of 54 square meters. Perfect for beauty or hair salon or retail use. Business rates may apply. Fixtures and fittings available for sale.