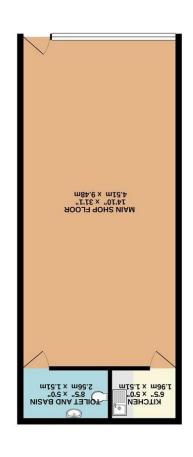

Disclaimer: These particulars are believed to be correct, but their accuracy is not guaranteed and they do not constitute an offer or contract. Strictly subject to

Any of the state o

GROUND FLOOR 581 sq.ft. (54.0 sq.m.) approx.

## **NAJ9 ROOJ**3

## **MAIN FEATURES**

Shop Unit

Main Room with Electrical Supply

Integrated Fire Alarm

Separate kitchen

Disabled W/C

Unsuitable for Food Preparation

Great Location