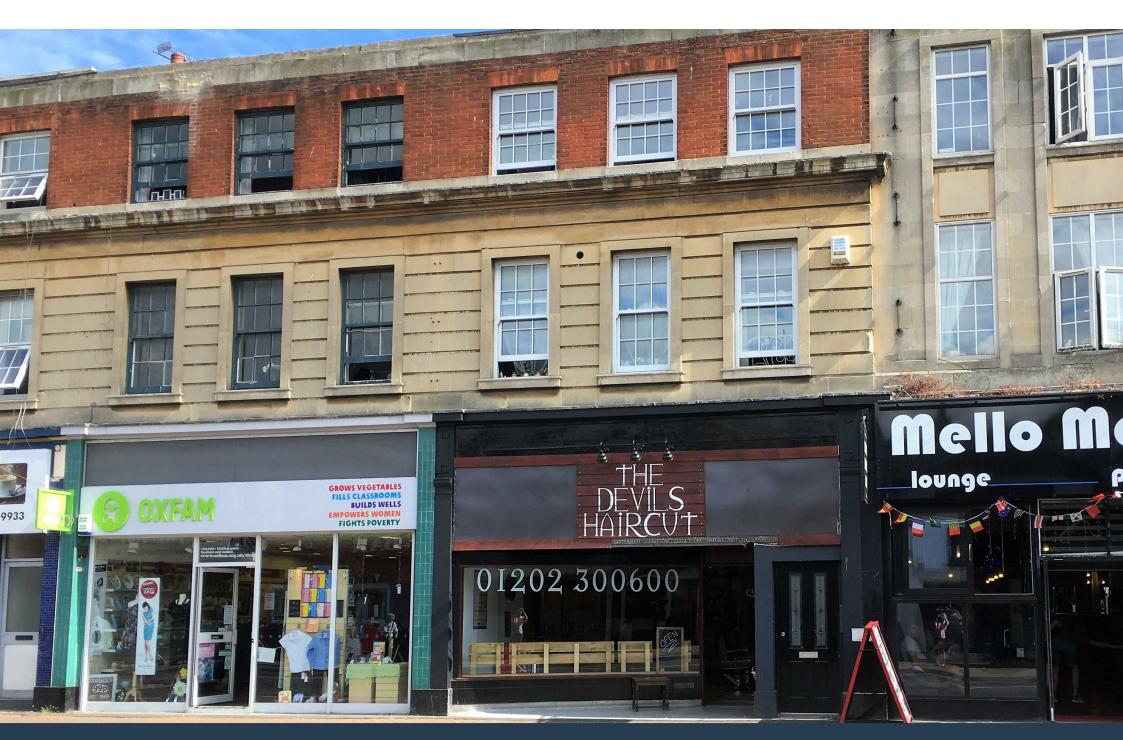

## **Full Description**

Lovett International are pleased to advertise this great shop unit located close to Boscombe High Street and local amenities. The premises are currently set up as a fully functioning barber shop, but can be also suitable to set up a beauty salon, shop or office. The property benefits from a large main room, a separate kitchen and a disabled W/C, area of 54 square meters. Perfect for beauty or hair salon or retail use. Business rates may apply. Fixtures and fittings available for sale.