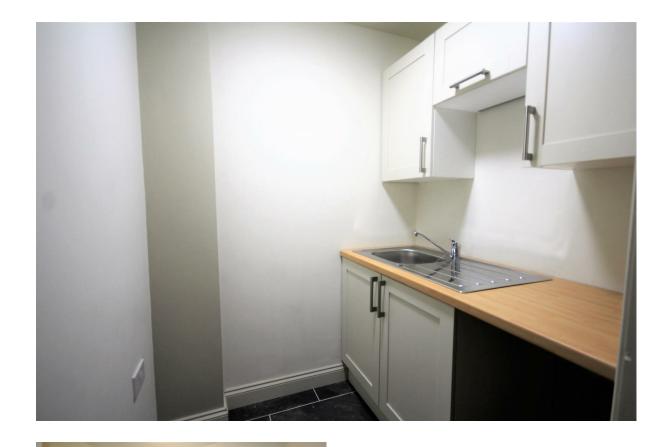

## **MAIN FEATURES**

Shop Unit

Main Room with Electrical Supply

Integrated Fire Alarm

Separate kitchen

Disabled W/C

Unsuitable for Food Preparation

Great Location

## **Full Description**

Lovett International are pleased to advertise this great shop unit located close to Boscombe High Street and local amenities. The premises are currently set up as a fully functioning barber shop, but can be also suitable to set up a beauty salon, shop or office. The property benefits from a large main room, a separate kitchen and a disabled W/C, area of 54 square meters. Perfect for beauty or hair salon or retail use. Business rates may apply. Fixtures and fittings available for sale.