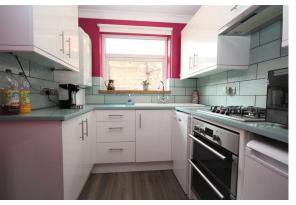

## **Full Description**

Stepping into the property you are greeted by the welcoming entrance hall that is light and airy with useful cupboard storage. The property boasts a spacious dual aspect reception room that provides ample space for both eating and relaxing. The separate fitted kitchen is of a high specification and benefits from integrated appliances, generous work space, gas cooking facilities as well as ample cupboard storage.