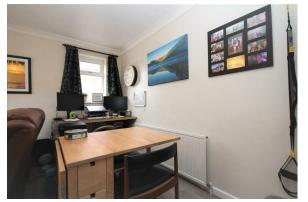

## **Full Description**

Stepping into the property you are greeted by the welcoming entrance hall that is light and airy with useful cupboard storage. The property boasts a spacious dual aspect reception room that provides ample space for both eating and relaxing. The separate fitted kitchen is of a high specification and benefits from integrated appliances, generous work space, gas cooking facilities as well as ample cupboard storage.