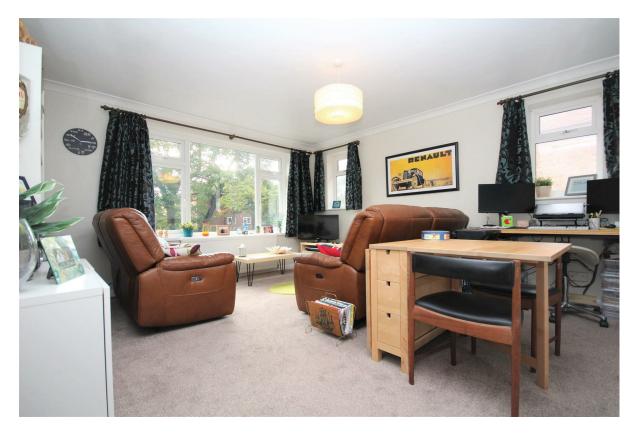

## **Full Description**

Stepping into the property you are greeted by the welcoming entrance hall that is light and airy with useful cupboard storage. The property boasts a spacious dual aspect reception room that provides ample space for both eating and relaxing. The separate fitted kitchen is of a high specification and benefits from integrated appliances, generous work space, gas cooking facilities as well as ample cupboard storage.