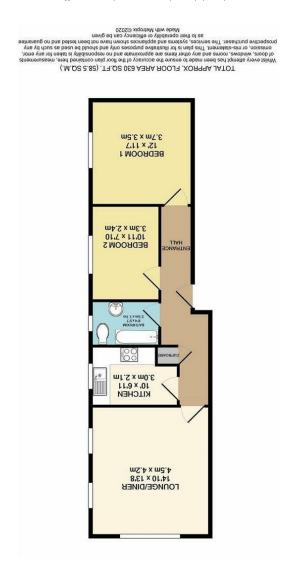

## **HLOOR PLAN**

Two Double Bedroom First Floor Apartment

Sleeping accommodation consists of two generous double bedrooms, both of which offer ample space for bedroom furniture and storage. The family bathroom suite serves the bedrooms and consists of a shower over bath, w/c, basin and heated towel