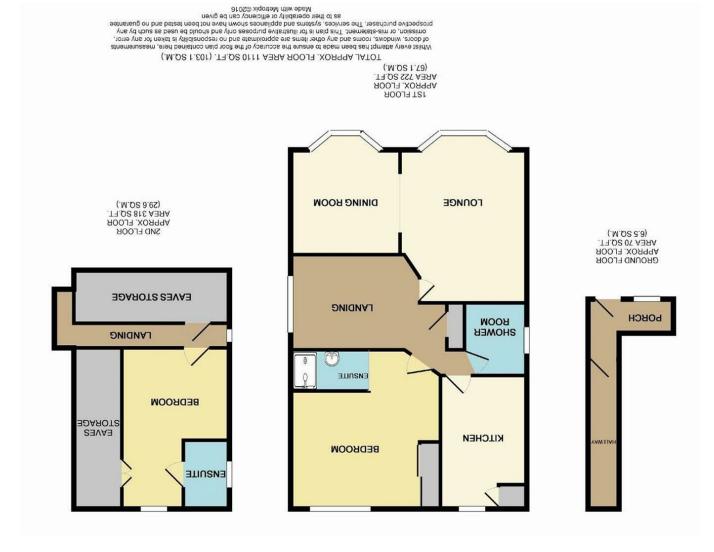

## FLOOR PLAN

Disclaimer: These particulars are believed to be correct, but their accuracy is not guaranteed and they do not constitute an offer or contract. Strictly subject to contract, all measurements are approximate.

## Full Description

\*\* Two Bedroom Maisonette With Driveway Parking \*\* A well presented two bedroom marionette comprising entrance porch, lounge and dining area with feature bay windows, kitchen, shower room, master bedroom with ensuite double shower cubical and wash hand basin, bedroom two with en-suite WC and wash hand basin, double glazing, central heating, eves storage suitable for converting, potential to add a rear balcony subject to planning and Freeholder consent.