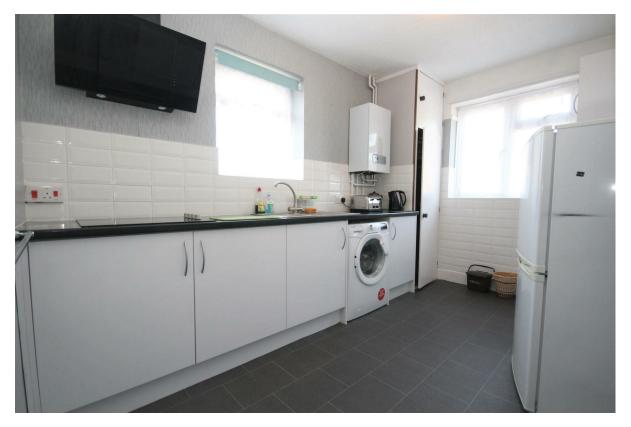

## Full Description

\*\* Two Bedroom Maisonette With Driveway Parking \*\* A well presented two bedroom marionette comprising entrance porch, lounge and dining area with feature bay windows, kitchen, shower room, master bedroom with ensuite double shower cubical and wash hand basin, bedroom two with en-suite WC and wash hand basin, double glazing, central heating, eves storage suitable for converting, potential to add a rear balcony subject to planning and Freeholder consent.