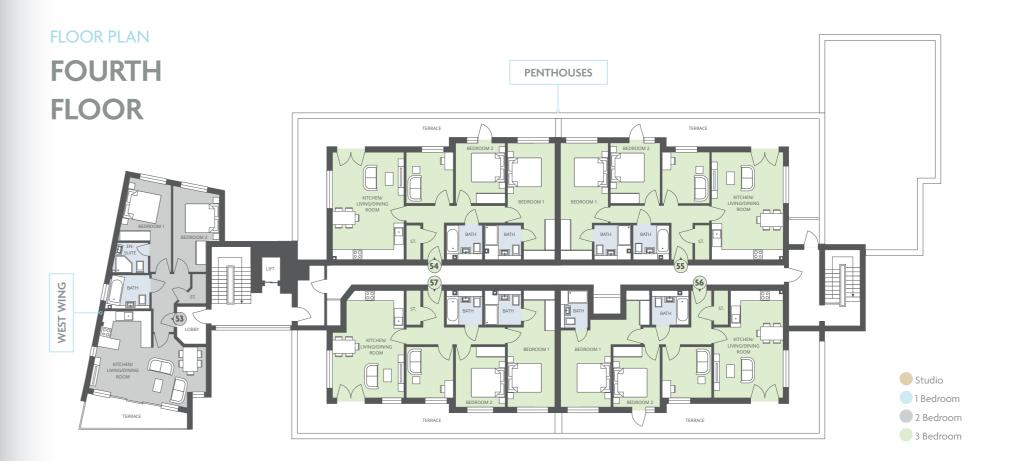

#### PENTHOUSES

The focal point of this development will be the magnificent penthouses sprawled across the new forth floor accommodating only four apartments in excess of 90 m<sup>2</sup> each. These exceptional apartments will be the height of luxury living offering breathtaking views of the coast or the country from their very own private terrace.

The apartments will showcase sleek moderr kitchens with quality integrated appliances, stylish cutting edge bathrooms and an enticing open plan living area allowing you to enjoy its luxury and comfort while relishing the amazing views.

Note: All apartments will have Lift access, secure car parking and dedicated bike stands.