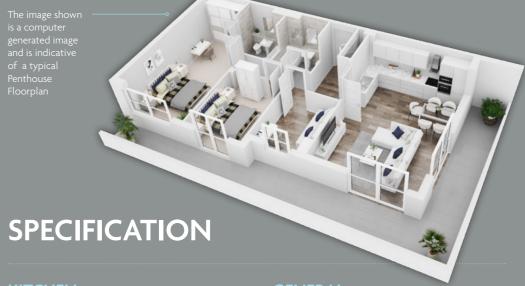

#### PENTHOUSES

The focal point of this development will be the magnificent penthouses sprawled across the new forth floor accommodating only four apartments in excess of 90 m<sup>2</sup> each. These exceptional apartments will be the height of luxury living offering breathtaking views of the coast or the country from their very own private terrace.

The apartments will showcase sleek moderr kitchens with quality integrated appliances, stylish cutting edge bathrooms and an enticing open plan living area allowing you to enjoy its luxury and comfort while relishing the amazing views.