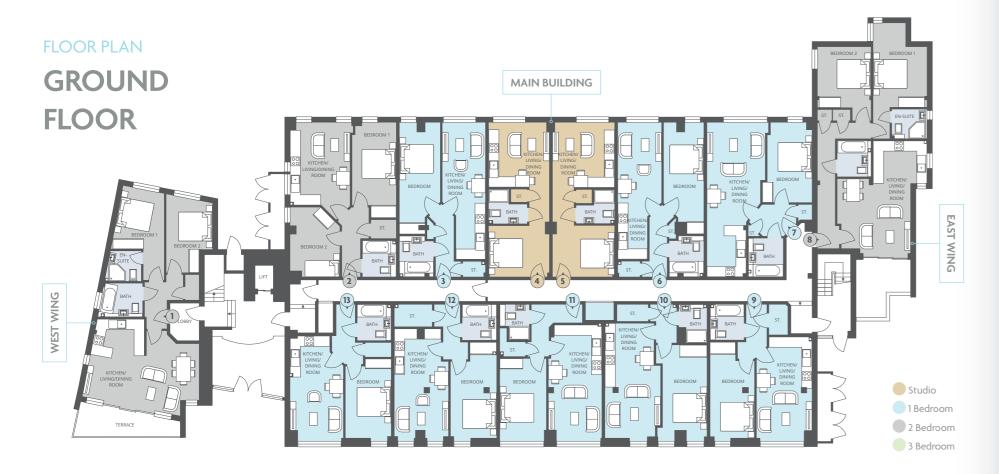

#### MAIN BUILDING

Soaring above the surrounding buildings and decorated with a contemporary facade, The Pinnacle is set to be a striking residential development. Set amongst the Hove skyline, and nestled between the coast and the Sussex countryside. The building, once complete will provide a sense of luxury and affordability to its future residents.

The main building will consist of 44 chic studios, and one and two bedroom apartments over four floors. Once complete all apartments will be equipped for contemporary living with striking kitchens, eye catching bathrooms complimented by a beautiful finish throughout. The south facing upper floors will benefit from coastal views.

#### **WEST WING**

The West Wing will compromise of a newly built block of five exquisite apartments that benefit from a double aspect layout. The living accommodation facing the South basks in the glorious sun while the bedrooms face the green hills to the North. In excess of 70 m², these apartments are generous in size, each boasting access to a private terrace or balcony. The apartments on the upper floors take advantage of the tremendous views of the coast and the countryside

These apartments will showcase ultramodern kitchens with quality integrated appliances, elegant bathrooms and a delightful open plan living area allowing you to enjoy its luxury and comfort while relishing the amazing coastal views.

#### **EAST WING**

The East Wing compromises of a newly built block of four elegant apartments benefiting from a double aspect design with bedrooms facing the North and living accommodation facing the South. In excess of 70 m<sup>2</sup>, these apartments are spacious in size, each boasting access to a private terrace or balcony. The apartments on the upper floors can take advantage of the tremendous views of the coast and the countryside while the ground floor apartment will have its own terrace and a charming private garden.

Similar to the West Wing the apartments will showcase ultra modern kitchens with quality integrated appliances, luxurious bathrooms and an alluring open plan living area allowing you to enjoy its luxury and comfort while relishing the amazing outside space.