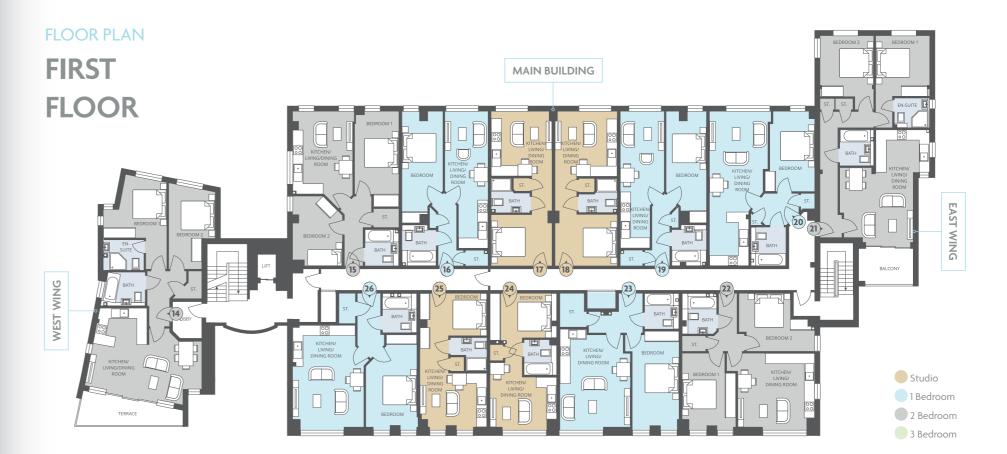

#### MAIN BUILDING

Soaring above the surrounding buildings and decorated with a contemporary facade, The Pinnacle is set to be a striking residential development. Set amongst the Hove skyline, and nestled between the coast and the Sussex countryside. The building, once complete will provide a sense of luxury and affordability to its future residents.

The main building will consist of 44 chic studios, and one and two bedroom apartments over four floors. Once complete all apartments will be equipped for contemporary living with striking kitchens, eye catching bathrooms complimented by a beautiful finish throughout. The south facing upper floors will benefit from coastal views.

#### **WEST WING**

The West Wing will compromise of a newly built block of five exquisite apartments that benefit from a double aspect layout. The living accommodation facing the South basks in the glorious sun while the bedrooms face the green hills to the North. In excess of 70 m², these apartments are generous in size, each boasting access to a private terrace or balcony. The apartments on the upper floors take advantage of the tremendous views of the coast and the countryside

These apartments will showcase ultramodern kitchens with quality integrated appliances, elegant bathrooms and a delightful open plan living area allowing you to enjoy its luxury and comfort while relishing the amazing coastal views.

#### **EAST WING**

The East Wing compromises of a newly built block of four elegant apartments benefiting from a double aspect design with bedrooms facing the North and living accommodation facing the South. In excess of 70 m<sup>2</sup>, these apartments are spacious in size, each boasting access to a private terrace or balcony. The apartments on the upper floors can take advantage of the tremendous views of the coast and the countryside while the ground floor apartment will have its own terrace and a charming private garden.

Similar to the West Wing the apartments will showcase ultra modern kitchens with quality integrated appliances, luxurious bathrooms and an alluring open plan living area allowing you to enjoy its luxury and comfort while relishing the amazing outside space.