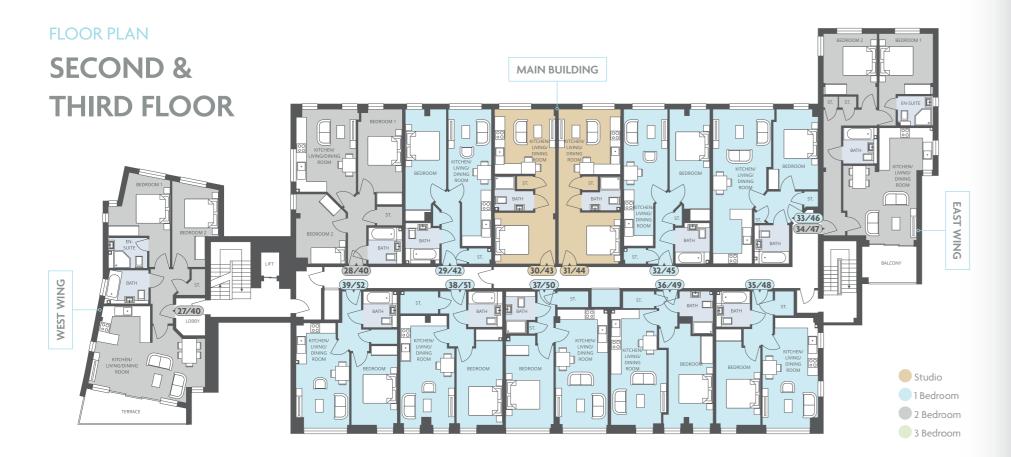

#### MAIN BUILDING

Soaring above the surrounding buildings and decorated with a contemporary facade, The Pinnacle is set to be a striking residential development. Set amongst the Hove skyline, and nestled between the coast and the Sussex countryside. The building, once complete will provide a sense of luxury and affordability to its future residents.

The main building will consist of 44 chic studios, and one and two bedroom apartments over four floors. Once complete all apartments will be equipped for contemporary living with striking kitchens, eye catching bathrooms complimented by a beautiful finish throughout. The south facing upper floors will benefit from coastal views.

#### **WEST WING**

The West Wing will compromise of a newly built block of five exquisite apartments that benefit from a double aspect layout. The living accommodation facing the South basks in the glorious sun while the bedrooms face the green hills to the North. In excess of 70 m², these apartments are generous in size, each boasting access to a private terrace or balcony. The apartments on the upper floors take advantage of the tremendous views of the coast and the countryside

These apartments will showcase ultramodern kitchens with quality integrated appliances, elegant bathrooms and a delightful open plan living area allowing you to enjoy its luxury and comfort while relishing the amazing coastal views.

#### **EAST WING**

The East Wing compromises of a newly built block of four elegant apartments benefiting from a double aspect design with bedrooms facing the North and living accommodation facing the South. In excess of 70 m<sup>2</sup>, these apartments are spacious in size, each boasting access to a private terrace or balcony. The apartments on the upper floors can take advantage of the tremendous views of the coast and the countryside while the ground floor apartment will have its own terrace and a charming private garden.

Similar to the West Wing the apartments will showcase ultra modern kitchens with quality integrated appliances, luxurious bathrooms and an alluring open plan living area allowing you to enjoy its luxury and comfort while relishing the amazing outside space.