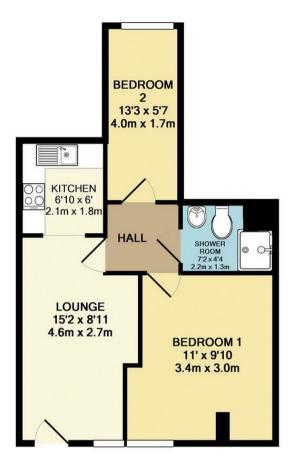

## TOTAL APPROX. FLOOR AREA 431 SQ.FT. (40.0 SQ.M.)

Whilst every attempt has been made to ensure the accuracy of the floor plan contained here, measurements of doors, windows, rooms and any other items are approximate and no responsibility is taken for any error, omission, or mis-statement. This plan is for illustrative purposes only and should be used as such by any prospective purchaser. The services, systems and appliances shown have not been tested and no guarantee as to their operability or efficiency can be given Made with Metropix ©2019