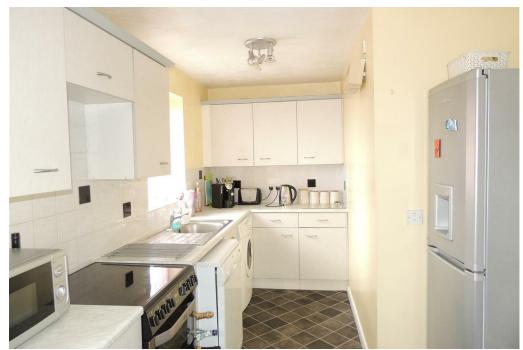

### Kitchen/Breakfast Room

8'4" max x 16'3" max (2.54 max x 4.95 max) electric oven,

Master Bedroom 9'9" x 12'5" (2.97 x 3.78)