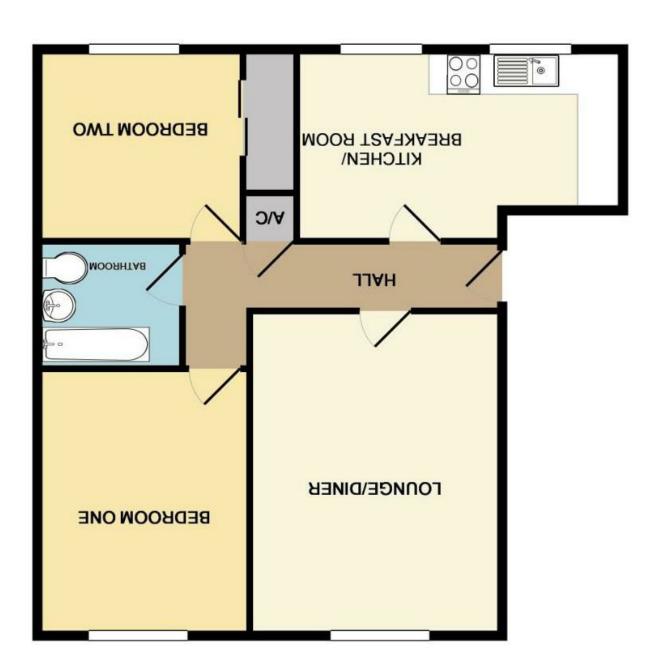

#### Council Tax Band: B | Property Tenure:

SPACIOUS TWO BEDROOM TOP FLOOR APARTMENT!! PARKING!! CLOSE TO LOCAL AMENITIES!! TOP FLOOR!! WELL PRESENTED!! Looking for a spacious two bed apartment? then look no further!! Blue Sky are delighted to offer to let this two bed home located on the ever popular development of Crates Close in Kingswood. The development is ideally located close to local amenities, bus stops, Kingswood High Street with its abundance of shops and supermarkets and offers good access to ring road connections!! The accommodation comprises: entrance hall, lounge/diner, kitchen/breakfast room, two double bedrooms and the main bathroom. Further benefits include communal residents parking, grounds and bin store. Make sure this home is top of your to view list!! Available April 8th 2021!! Not suitable for Smokers, Pets, Students or Sharers. AGENCY MANAGED BY AWARD WINNING ARLA AND LETTINGS OMBUDSMAN REGISTERED AGENT.

#### **Entrance Hall**

16'0" x 7'0" max (4.88 x 2.13 max) airing cupboard housing hot water tank, entry phone system.

Lounge/Diner 16'8" x 12'4" (5.08 x 3.76)

### Kitchen/Breakfast Room

8'4" max x 16'3" max (2.54 max x 4.95 max) electric oven,

Master Bedroom 9'9" x 12'5" (2.97 x 3.78)

#### **Bedroom Two**

8'4" x 10'4" to wardrobe (2.54 x 3.15 to wardrobe)

### **Bathroom**

**6'5" x 7'1" (1.96 x 2.16)** Includes WC, wash hand basin, bath with shower over