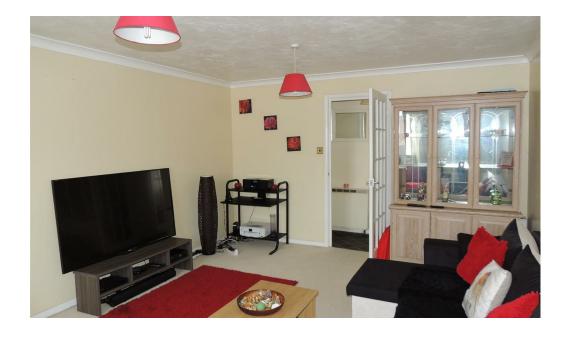

#### **Entrance Hall**

16'0" x 7'0" max (4.88 x 2.13 max) airing cupboard housing hot water tank, entry phone system.

Lounge/Diner 16'8" x 12'4" (5.08 x 3.76)