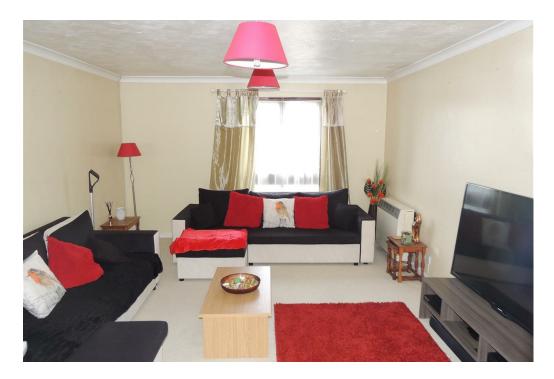

#### **Entrance Hall**

16'0" x 7'0" max (4.88 x 2.13 max) airing cupboard housing hot water tank, entry phone system.

Lounge/Diner 16'8" x 12'4" (5.08 x 3.76)