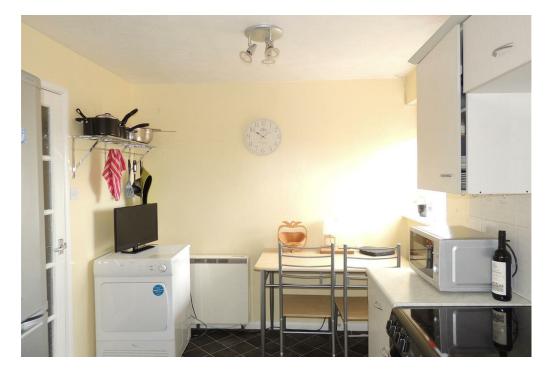

### Kitchen/Breakfast Room

8'4" max x 16'3" max (2.54 max x 4.95 max) electric oven,

Master Bedroom 9'9" x 12'5" (2.97 x 3.78)