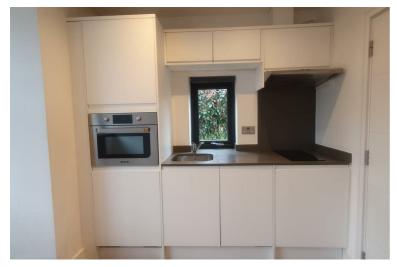

Fully fitted state of the art kitchen including washer/dryer, dishwasher, fridge/freezer, oven, hob and extractor. En-suite bathroom which include tiled floor and heated towel rail as well as modern, spacious and fully furnished bedroom containing a bed, desk and wardrobe and private entrance door.