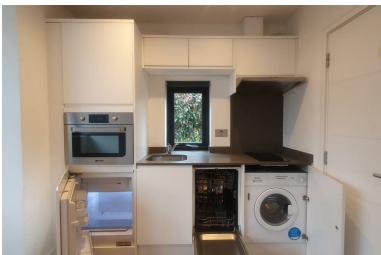

Fully fitted state of the art kitchen including washer/dryer, dishwasher, fridge/freezer, oven, hob and extractor. En-suite bathroom which include tiled floor and heated towel rail as well as modern, spacious and fully furnished bedroom containing a bed, desk and wardrobe and private entrance door.