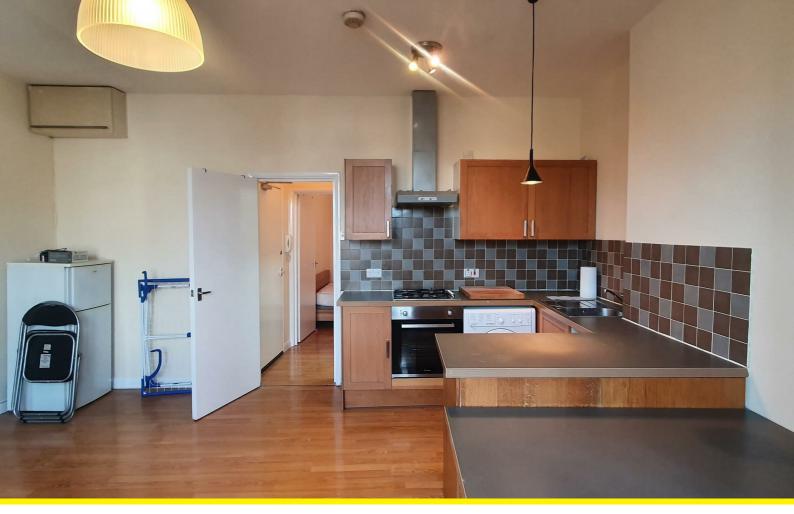

Internally the property is presented to a good standard and boast ample of natural lighting and benefits from laminate flooring throughout living areas. The property has just recently been painted throughout and comprises of a good sized open plan living area, partly tiled modern fully fitted kitchen with integrated appliances, standard double bedroom and a three piece suite partly tiled shower room. additional benefits includes gas central heating and double glazing throughout.