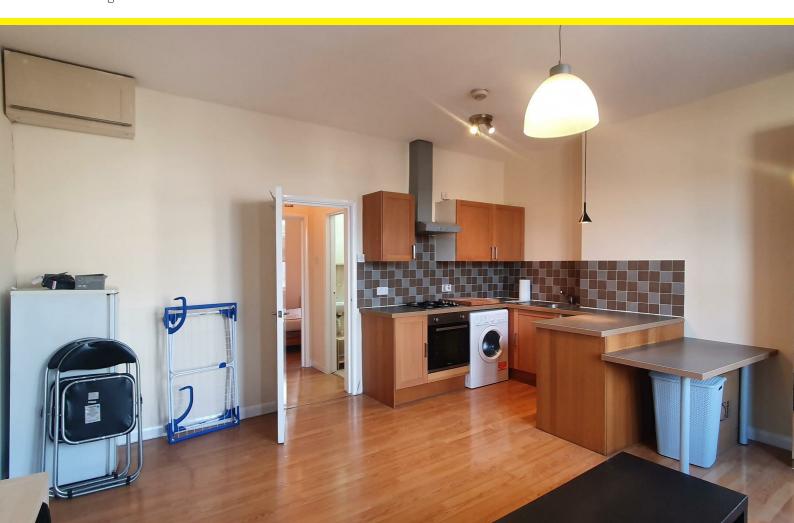

Internally the property is presented to a good standard and boast ample of natural lighting and benefits from laminate flooring throughout living areas. The property has just recently been painted throughout and comprises of a good sized open plan living area, partly tiled modern fully fitted kitchen with integrated appliances, standard double bedroom and a three piece suite partly tiled shower room. additional benefits includes gas central heating and double glazing throughout.