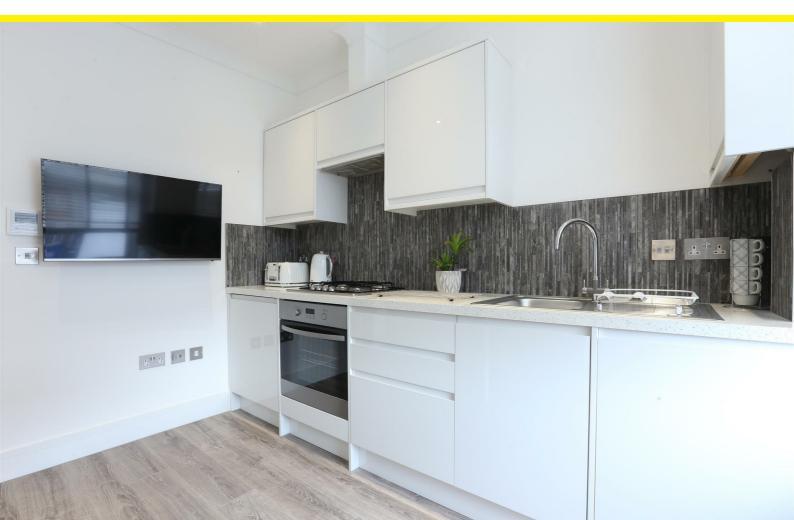

Internally the property is present to a very high standard and is fully modernized throughout. comprising of an open plan living area, modern fully fitted kitchen with integrated appliances, one double bedroom and a modern fully tiled three piece suite shower room. The property benefits from air conditioning, gas central heating and is double glazed throughout. Additional benefits includes 24hr cctv security and coded main entrance.