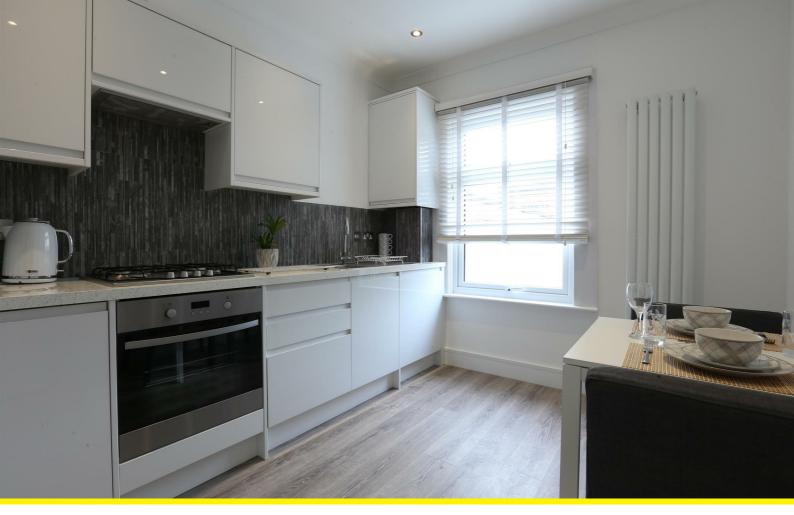

Internally the property is present to a very high standard and is fully modernized throughout. comprising of an open plan living area, modern fully fitted kitchen with integrated appliances, one double bedroom and a modern fully tiled three piece suite shower room. The property benefits from air conditioning, gas central heating and is double glazed throughout. Additional benefits includes 24hr cctv security and coded main entrance.