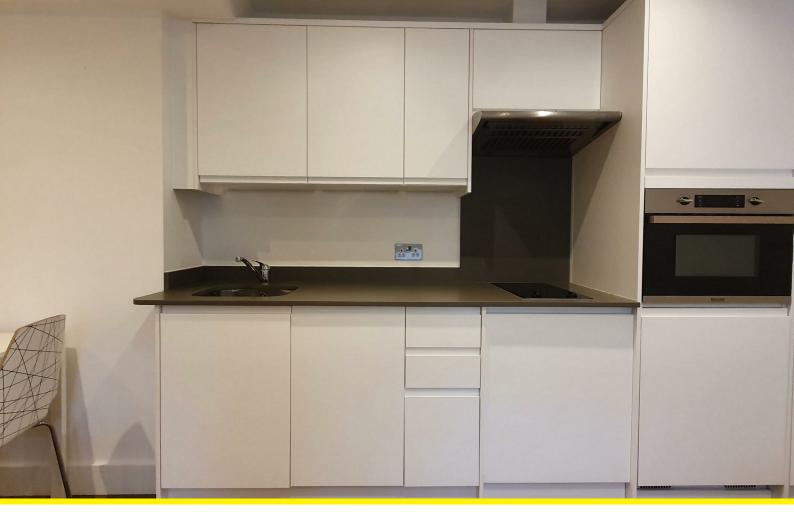

Fully fitted state of the art kitchen including washer/dryer, dishwasher, fridge/freezer, oven, hob and extractor. En-suite bathroom which include tiled floor and heated towel rail as well as modern, spacious and fully furnished bedroom containing a bed, desk and wardrobe and private entrance door.