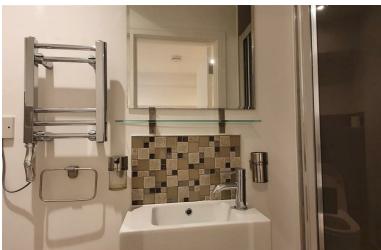

Fully fitted state of the art kitchen including washer/dryer, dishwasher, fridge/freezer, oven, hob and extractor. En-suite bathroom which include tiled floor and heated towel rail as well as modern, spacious and fully furnished bedroom containing a bed, desk and wardrobe and private entrance door.