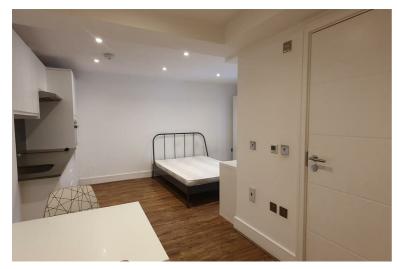

Fully fitted state of the art kitchen including washer/dryer, dishwasher, fridge/freezer, oven, hob and extractor. En-suite bathroom which include tiled floor and heated towel rail as well as modern, spacious and fully furnished bedroom containing a bed, desk and wardrobe and private entrance door.

Enjoy stunning views over the Common or Alexandra Place. A short walk brings you to Wood Green Shopping City or for nights out, trendy Crouch End and Muswell Hill are within easy reach. Furnished. WiFi included. Available immediately.