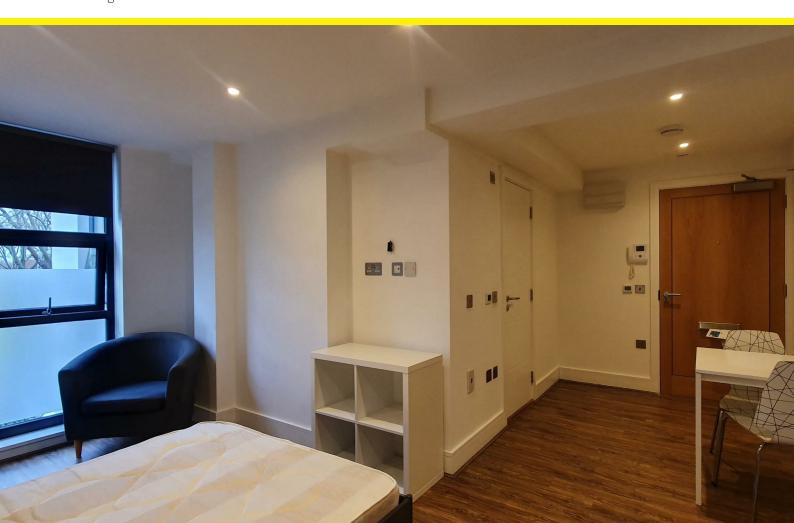

Fully fitted state of the art kitchen including washer/dryer, dishwasher, fridge/freezer, oven, hob and extractor. En-suite bathroom which include tiled floor and heated towel rail as well as modern, spacious and fully furnished bedroom containing a bed, desk and wardrobe and private entrance door.

Enjoy stunning views over the Common or Alexandra Place. A short walk brings you to Wood Green Shopping City or for nights out, trendy Crouch End and Muswell Hill are within easy reach. Furnished. WiFi included. Available immediately.