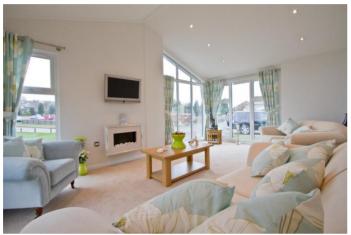

#### Evesham, Worcestershire, WR11

The Stately Wentwood bungalow style park home optimised the L-shaped layout to create a warm and welcoming feel. With a fully fitted kitchen with integrated appliances, it is ready to call home. The master bedroom boats a walk-in wardrobe and an ensuite for your ultimate convenience and comfort.

Please note: Stock images have been used, the home on site may vary.