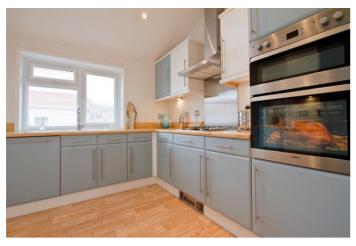

#### Evesham, Worcestershire, WR11

The Stately Wentwood bungalow style park home optimised the L-shaped layout to create a warm and welcoming feel. With a fully fitted kitchen with integrated appliances, it is ready to call home. The master bedroom boats a walk-in wardrobe and an ensuite for your ultimate convenience and comfort.

Please note: Stock images have been used, the home on site may vary.