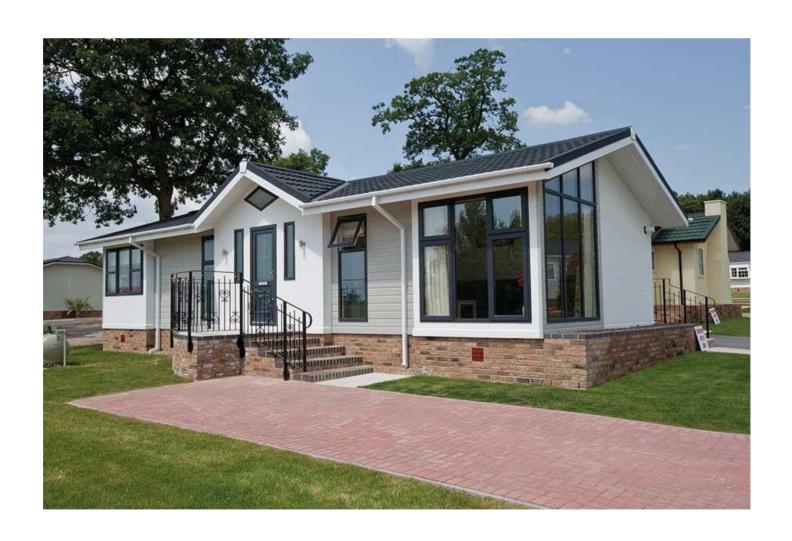

### **Residential Park Home**

Evesham, Worcestershire, WR11
Stately Wentwood (50x20)

#### Evesham, Worcestershire, WR11

The Stately Wentwood bungalow style park home optimised the L-shaped layout to create a warm and welcoming feel. With a fully fitted kitchen with integrated appliances, it is ready to call home. The master bedroom boats a walk-in wardrobe and an ensuite for your ultimate convenience and comfort.

Please note: Stock images have been used, the home on site may vary.