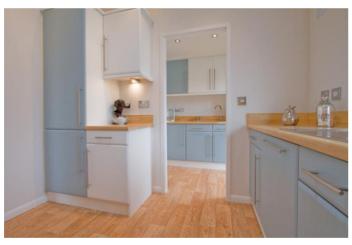

#### Evesham, Worcestershire, WR11

The Stately Wentwood bungalow style park home optimised the L-shaped layout to create a warm and welcoming feel. With a fully fitted kitchen with integrated appliances, it is ready to call home. The master bedroom boats a walk-in wardrobe and an ensuite for your ultimate convenience and comfort.

Please note: Stock images have been used, the home on site may vary.