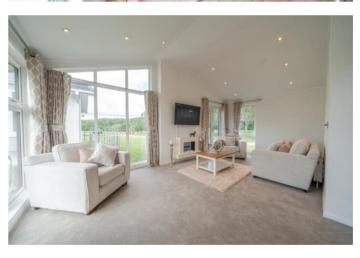

#### Evesham, Worcestershire, WR11

The Stately Wentwood bungalow style park home optimised the L-shaped layout to create a warm and welcoming feel. With a fully fitted kitchen with integrated appliances, it is ready to call home. The master bedroom boats a walk-in wardrobe and an ensuite for your ultimate convenience and comfort.

Please note: Stock images have been used, the home on site may vary.