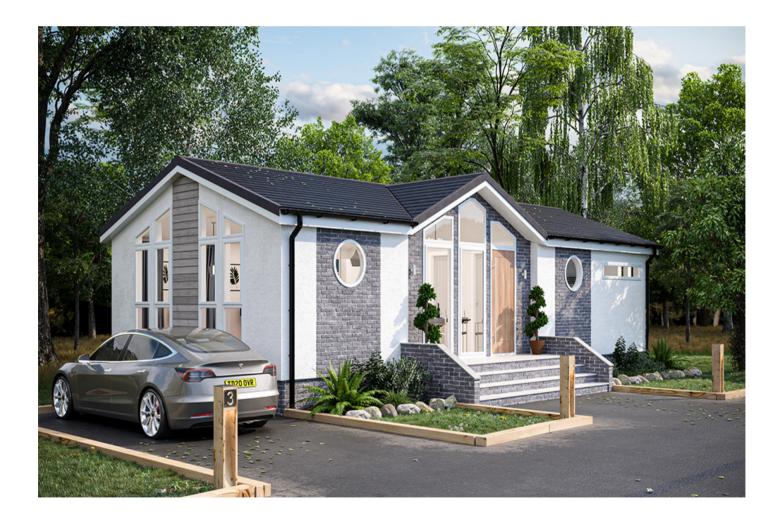

## Takeley, Hertfordshire, CM22 6TD

This Tingdene Overstone bungalow style park home uses co-ordinated fabrics and décor and with a mixture of hard floor and carpet throughout, it offers a lounge, dining room, quality fitted kitchen with built-in oven, hob and cooker hood and plumbing for washing machine. Making the completion of every day tasks as well as entertaining guests both practical and enjoyable.

The master bedroom has an en-suite and a walk-in wardrobe. Gas central heating, tiled roof, UPVC double glazed windows and doors and a highly durable and impressive exterior finish complete the magnificent home.