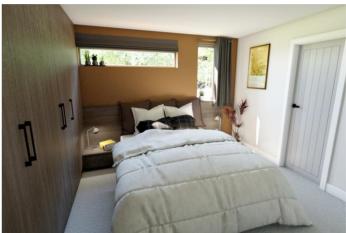

## Takeley, Hertfordshire, CM22 6TD

This Tingdene Overstone bungalow style park home uses co-ordinated fabrics and décor and with a mixture of hard floor and carpet throughout, it offers a lounge, dining room, quality fitted kitchen with built-in oven, hob and cooker hood and plumbing for washing machine. Making the completion of every day tasks as well as entertaining guests both practical and enjoyable.

The master bedroom has an en-suite and a walk-in wardrobe. Gas central heating, tiled roof, UPVC double glazed windows and doors and a highly durable and impressive exterior finish complete the magnificent home.