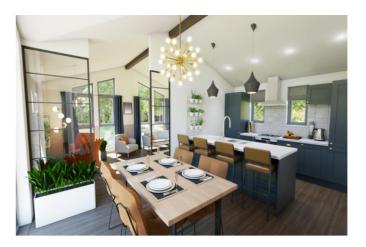

## Takeley, Hertfordshire, CM22 6TD

This Tingdene Overstone bungalow style park home uses co-ordinated fabrics and décor and with a mixture of hard floor and carpet throughout, it offers a lounge, dining room, quality fitted kitchen with built-in oven, hob and cooker hood and plumbing for washing machine. Making the completion of every day tasks as well as entertaining guests both practical and enjoyable.