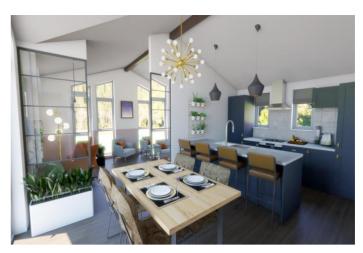

## Takeley, Hertfordshire, CM22 6TD

This Tingdene Overstone bungalow style park home uses co-ordinated fabrics and décor and with a mixture of hard floor and carpet throughout, it offers a lounge, dining room, quality fitted kitchen with built-in oven, hob and cooker hood and plumbing for washing machine. Making the completion of every day tasks as well as entertaining guests both practical and enjoyable.