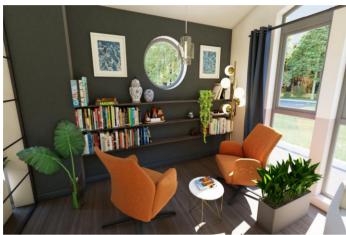

## Takeley, Hertfordshire, CM22 6TD

This Tingdene Overstone bungalow style park home uses co-ordinated fabrics and décor and with a mixture of hard floor and carpet throughout, it offers a lounge, dining room, quality fitted kitchen with built-in oven, hob and cooker hood and plumbing for washing machine. Making the completion of every day tasks as well as entertaining guests both practical and enjoyable.

The master bedroom has an en-suite and a walk-in wardrobe. Gas central heating, tiled roof, UPVC double glazed windows and doors and a highly durable and impressive exterior finish complete the magnificent home.