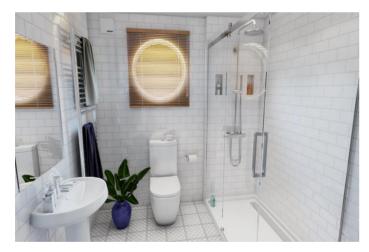

The master bedroom has an en-suite and a walk-in wardrobe. Gas central heating, tiled roof, UPVC double glazed windows and doors and a highly durable and impressive exterior finish complete the magnificent home.