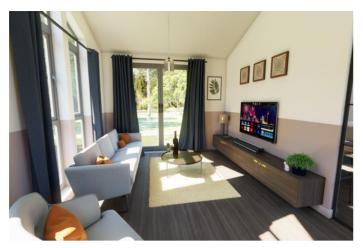

## Takeley, Hertfordshire, CM22 6TD

This Tingdene Overstone bungalow style park home uses co-ordinated fabrics and décor and with a mixture of hard floor and carpet throughout, it offers a lounge, dining room, quality fitted kitchen with built-in oven, hob and cooker hood and plumbing for washing machine. Making the completion of every day tasks as well as entertaining guests both practical and enjoyable.